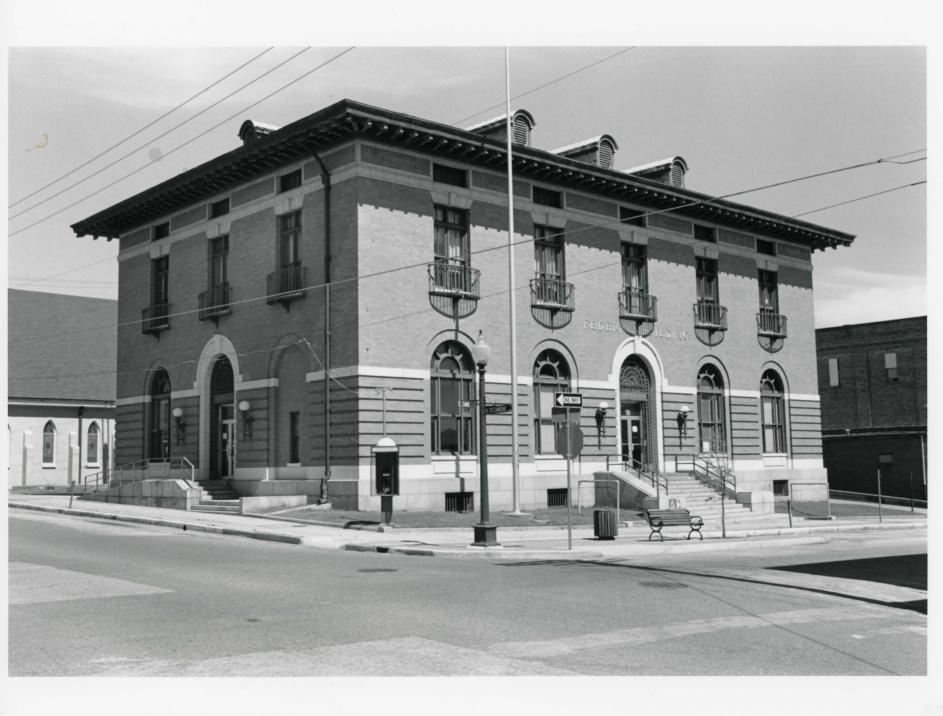

## National Register of Historic Places Continuation Sheet

Section 7 Page 5

Post Office Palestine, Anderson County, Texas

The Post Office at 101 E. Oak is a 2-story institutional building in the heart of Palestine's central business district. Built in 1907 with Beaux Arts style detailing, the Post Office exhibits a formal croos-axial plan, stone foundation, and brick exterior finish. Renaissance details include the round-arched window and door openings on the ground floor and the low-pitched hipped roof with extended eaves and brackets. Although the Postal Service relocated to another facility in 1964, this building remains in good condition and currently houses county government offices. Despite minor modifications such as new windows at the ground level, the building retains a high degree of its integrity of location, design, setting, materials, workmanship, feeling, and association.

The Post Office occupies a corner lot at the intersection of E. Oak and N. Sycamore and faces south on a parcel of land that slopes gently toward the southeast. Concrete sidewalks extend along the public rights of way and a paved driveway is to the east and north of the building. Small sections of lawn serve as buffers between the building and concrete sidewalks to the south and west. Concrete steps with metal railings extend from the primary entrance to the curb. Like most downtown area buildings, the Post Office has a rectangular plan; however, photographs taken in 1907 during the construction of the Post Office reveal that metal-frame construction was used. Therefore, the building's brick walls are not load bearing. The raised foundation consists of smooth stone blocks while rustication interpreted in brick extends along the base of the building. Decorative concrete accentuates prominent architectural elements and contrasts with the brick walls. The low, hipped, metal roof has wide overhangs and simple brackets within the soffits.

The front faces south onto E. Oak Street and presents a symmetrical composition with five vertical divisions. The primary entrance consists of a pair of metal frame doors set within the central bay under a round archway with concrete keystone and surrounds. Decorative metalwork fills the arch and surrounds the pair of doors. Similarly proportioned round arches crown each of the outer window openings on the ground level and contain double hung windows and fixed fanlight transoms. The second floor repeats the 5-part configuration, but has flat, rather than round arches. A paired set of double-hung windows and 2-light hopper windows are in each opening, all of which have decorative metal railings at the bases. Brackets highlight the broad soffits along the roof, and three arched dormers extend from the south slope of the low hipped roof.

The east and west elevations of the Post Office are similar to the south elevation but contain only three vertical divisions and a single arched dormer. The partial brick in-fill of some window openings appears in historic photographs of the building and is original to the historic fabric of the structure. Less exuberant Renaissance detailing occurs on the rear (north) elevation. New windows have been installed on the ground floor, but their impact to the building's overall integrity is minimal.