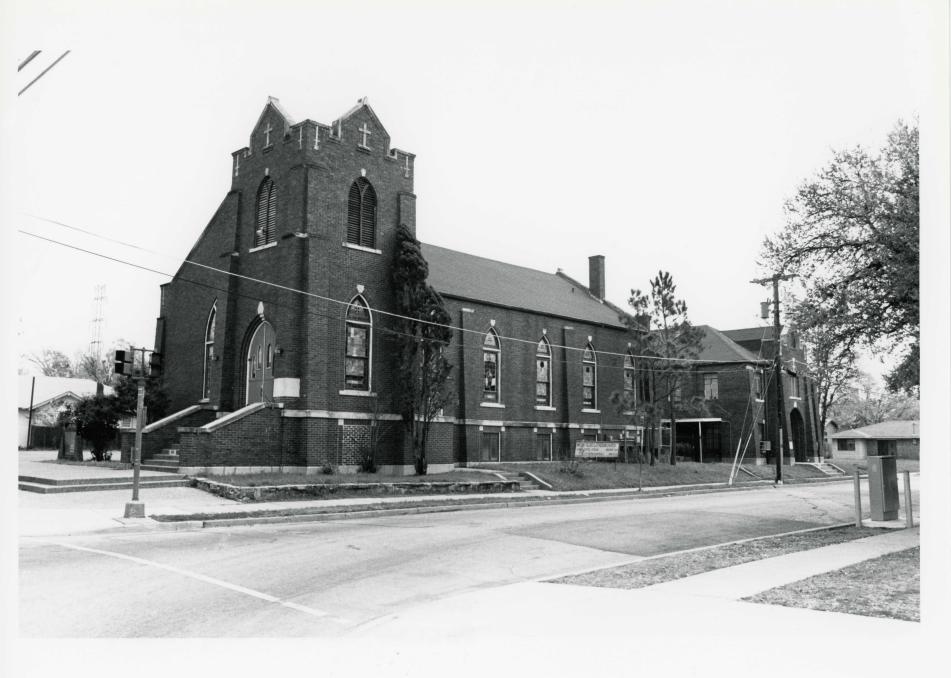

# Description

The Trinity English Lutheran Church at 3100 Martin Luther King Jr. Boulevard (MLK) is a large institutional building featuring Gothic Revival architectural detailing. The building, which utilizes load-bearing masonry construction, has brick exterior walls with English bonding, and a gabled roof with asphalt shingles. The facade faces northwest onto MLK, and is distinguished by large pointed-arched openings and a 2-story bell tower at the western corner. The church is situated in Chamberlain's Addition, a predominantly residential neighborhood that includes modestly sized frame bungalows built in the 1920s. The property also includes a 2-story Sunday School Building to the southeast of the sanctuary, which has a brick exterior finish similar to that used on the main building. This wing also incorporates Gothic Revival details. Both the sanctuary and Sunday School Building are in good condition, with few alterations. The only discernible physical change to the church is the enclosure of a window at the northwest side of the base of the tower. Both buildings are still used for church-related activities.

The Church occupies a 151 x 155.5 foot lot at the southeastern corner of MLK and Meadow Street. The land is slightly above street grade and is relatively level. The only landscaping features on the lot include a small stone retaining wall near the western corner of the property, and relatively small evergreen trees on the southwestern side. A paved parking lot, where the parsonage once stood, lies to the northeast of the sanctuary.

The church has a rectangular-shaped plan with a tower extension at the northwestern corner, with the front facing northwest onto MLK. The building has a half basement and load-bearing masonry construction. The exterior walls are of a dark red brick, and off-white cast stone is used as a decorative element on the window and door openings, on the nonstructural buttress, and in the parapets.

The facade of the church is distinguished by a large pointed-arched window with stained glass and an off-center 2-story bell tower. The primary entrance is set within a pointed arch at the base of this tower. Cast-stone coping caps the solid brick balustrade that extends from the sidewalk to the front entrance. The southwest and northeast side elevations have six vertical divisions. Decorative, non-structural buttresses highlight these side walls. The sanctuary windows are set within pointed-arched openings that have cast-stone keystones; windows to the basement mirror the rhythm of those at the upper level.