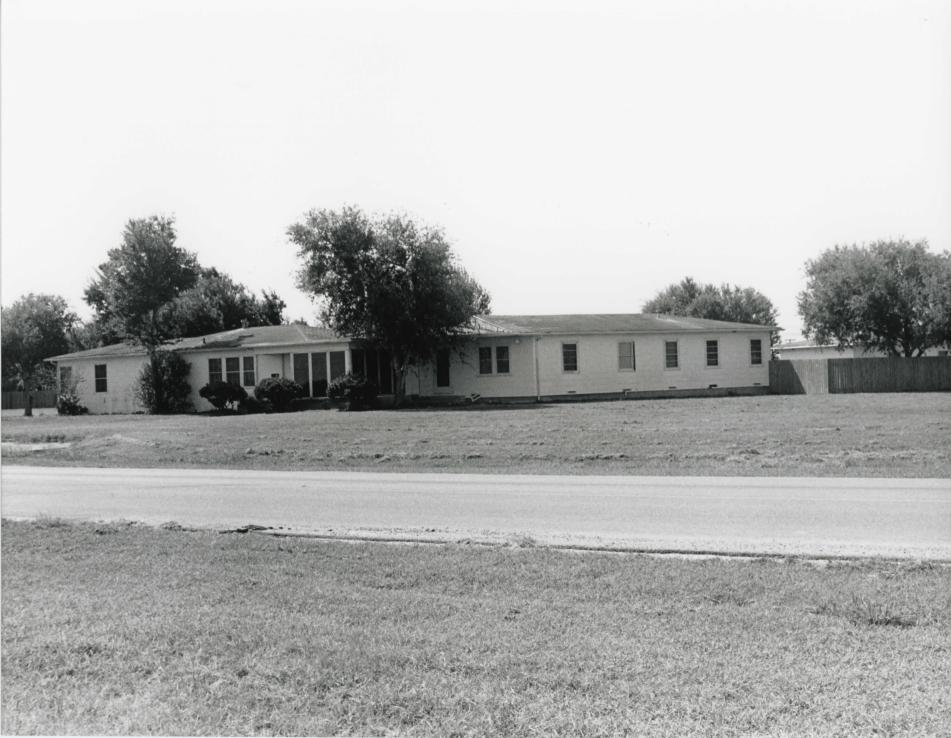

#### Description

Quarters S is a 1-story dwelling that has been used as the residence of the Executive Officer at NAS Chase Field since the base began full operations during World War II. The building stands on relatively level ground and faces north onto Essex Street, near the center of the naval air station. Quarters S features an irregular building footprint wood-frame construction and galbestos siding. The building does not have any noteworthy stylistic detailing, but the property is in good condition and has been changed minimally since its construction in 1943.

Like its neighbor (Quarters R) to the east, Quarters S is an example of single-family housing at NAS Chase Field. The residence is south of Essex Street, after it makes a bend west of its intersection with Independence Street. A small parking area is in front of the house, and a grass lawn serves as a buffer between the residence and the parking lot. The grounds, which include trees and lawn, are well maintained, and a wooden fence encloses the back yard. The house has an irregular plan and wood-frame construction. Galbestos siding covers the exterior walls, and the low-pitched hipped roof has composition (asphalt) shingles. The front faces north onto Essex Street, though the main entrance is on the east side of a small wing projecting from the front. The windows are double hung with 6/6 lights. A small detached garage/maid's quarters is behind (to the southwest) of the house. Both the main house and the outbuilding appear to be virtually unaltered, although one of the windows in the garage/maid's quarters is a replacement.

PHOTOGRAPH: 13 OF 14

NAME OF PROPERTY: QUARTERS S

LOCATION: ESSEX STREET

NAS CHASE FIELD, BEEVILLE, TEXAS

PHOTO BY: DANIEL HARDY

DATE OF PHOTOGRAPH: JUNE 1992

LOCATION OF NEGATIVE: TEXAS HIST. COMMISSION

AUSTIN, TEXAS

**CAMERA LOOKING: SOUTHWEST** 

PHOTOGRAPH: 14 OF 14