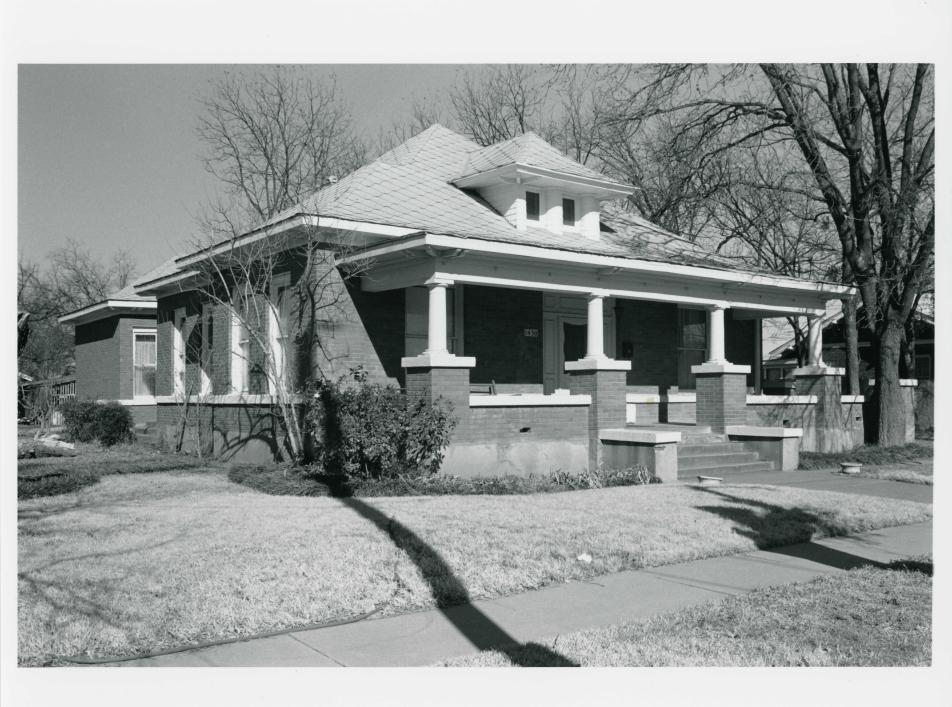

# National Register of Historic Places Continuation Sheet

Section number \_\_\_\_\_ Page \_\_\_\_

Historic and Architectural Resources of Abilene, Taylor County, Texas

Description:

The Nathan J. and Nancy Roberts House is a 1-story brick Bungalow with Classical Revival details. The house has a central hall plan and a bellcast hipped roof. The exterior walls are brick veneer and the roof is composition shingles. Facing south onto South Sixth Street, the house is in a residential area.

On the front (south) facade a 3-bay porch extends to the east and opens to become a porch terrace. Tuscan columns, resting on brick piers, support the porch roof. Decorative paired consoles are above the porch columns. A bellcast hipped dormer has a pair of casement windows separated by an unusual pulvinated mullion.

A 1-story frame garage is northwest of the house. Although it is of different materials, the garage is part of the historic landscape and is Contributing.

Statement of Significance:

The Nathan J. and Nancy Roberts House, built about 1920, is nominated under Criterion C in the area of Architecture, as a good local example of early 20th century residential architecture that incorporates elements associated with Bungalow and Classical Revival architectural traditions. The building is associated with the historic context "The Railroad and Abilene's Development into a Wholesale and Distribution Center in West Texas, 1881-1939." The house remains virtually unaltered, retaining its integrity.

#### Nathan J. and Nancy Roberts House

1430 South SixthAbilene, Taylor County, TexasPhotographed by David MooreWinter 1989Negative with Texas Historical CommissionSouthwest oblique, camera facing northeastPhotograph 45 of 48

NATHAN J. & NANCY ROBERTS HOUSE 1430 SOUTH SIXTH ABILENE, TAYLOR CO., TEXAS

PHOTOGRAPH 45 of 48