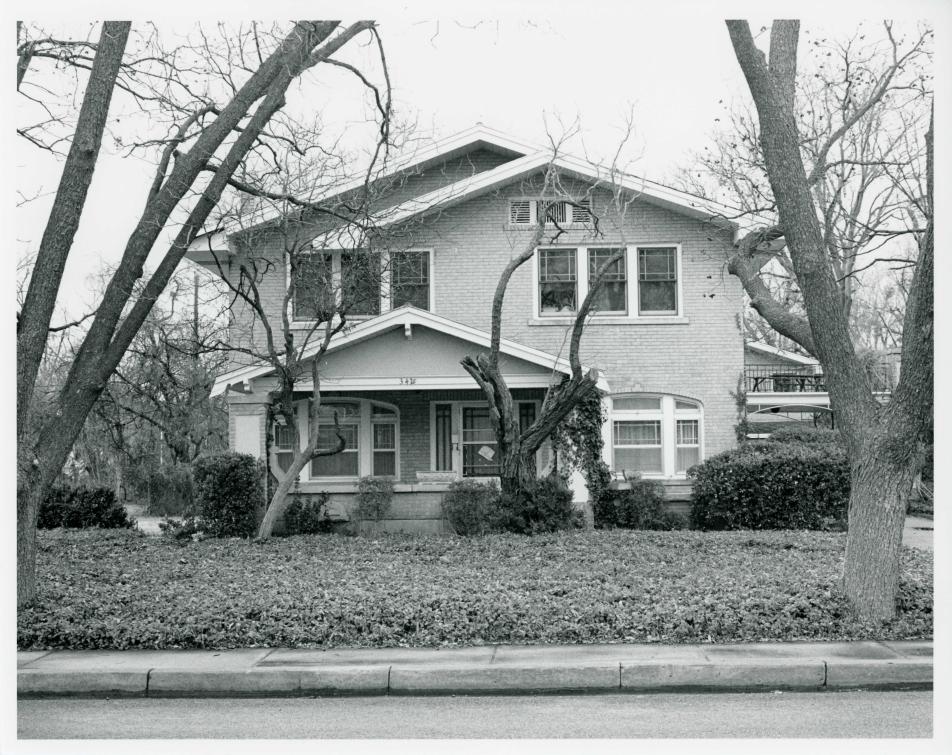

#### NATIONAL REGISTER OF HISTORIC PLACES REGISTRATION FORM

NATIONAL

| REGISTRATION FORM                      | REGISTER      |                                                    |   |
|----------------------------------------|---------------|----------------------------------------------------|---|
| 1. NAME OF PROPERTY                    |               |                                                    |   |
| Historic name: Blanton, Thomas L., Hou | ise           |                                                    |   |
| Other name/site number: 2894           |               |                                                    |   |
| 2. LOCATION                            |               |                                                    | _ |
| Street & number: 3425 South Seventh St | reet          |                                                    |   |
| City/town: Abilene                     |               | not for publication: N/A                           |   |
| State: TX County: Taylor               |               | code: 441 zip code: 79602                          |   |
| 3. CLASSIFICATION                      |               | IN BEAL IN                                         |   |
| Ownership of Property: Private         |               |                                                    |   |
| Category of Property: Building         |               |                                                    |   |
| Number of Resources within Property:   | Contributing2 | Noncontributing buildings sites structures objects |   |
|                                        | _2_           | 0 Total                                            |   |
|                                        |               |                                                    |   |