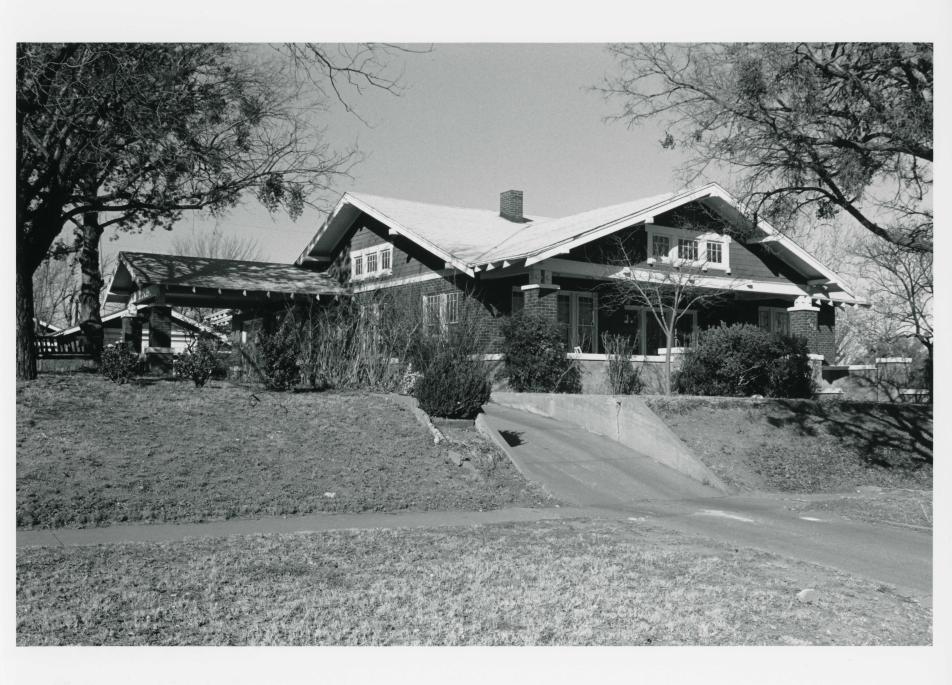

Description:

The Boyd-Hall House is a 1 1/2-story frame Bungalow with a modified rectangular plan and a low pitched cross gable roof with exposed rafter ends. Each gable end has wood shingle siding and tripartite casement windows. The exterior walls are brick veneer and the roof is covered with composition shingles. The house faces east onto Poplar Street, a few blocks southwest of Abilene's central business district in a predominantly residential area of the city with many contemporaneous and similarly detailed dwellings, such as the adjacent D.D. Parramore House at 542 Poplar Street (National Register 1992).

A broad 1-bay porch with paired box columns that rest on brick piers visually dominates the front (east) facade. The primary entrance, set within this porch, includes a single door with sidelights and a transom. The wood windows have 6/1 lights. An off center, interior brick chimney is most visible from the east facade.

A gable porte cochere extends from the south side of the home.

A 1-story brick garage, accessible through the porte cochere of the main house, is at the southwest corner of the lot. The garage has detailing that is similar to the main house and is Contributing.

Boyd-Hall House
502 Poplar
Abilene, Taylor County, Texas
Photographed by David Moore
Winter 1989
Negative with Texas Historical Commission
Southeast oblique, camera facing northwest
Photograph 39 of 48