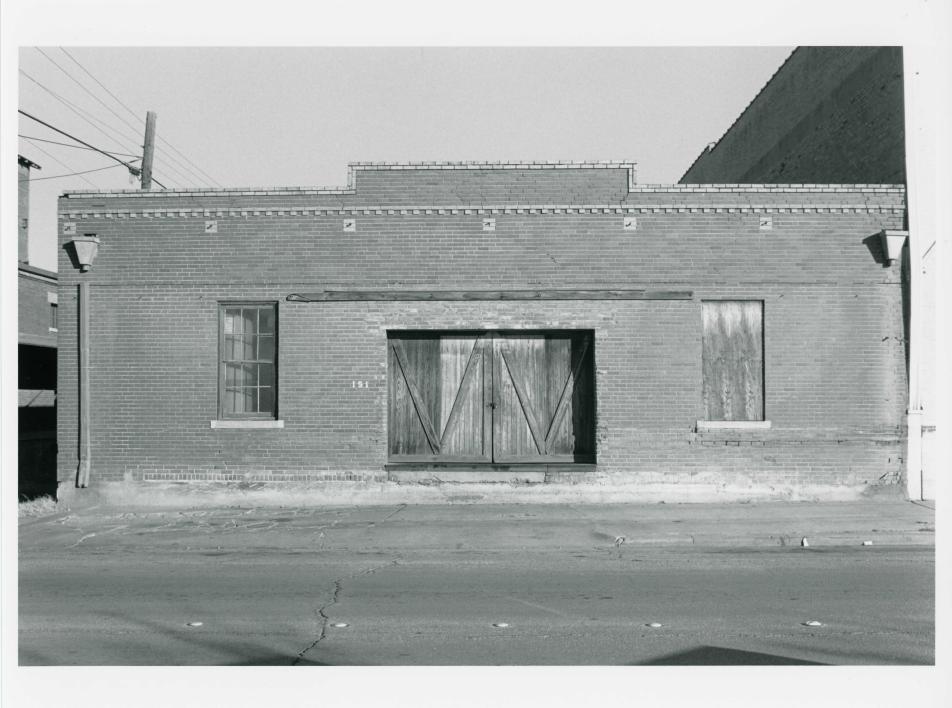

#### Description:

The Ed S. Hughes Company Warehouse is a 1-story brick warehouse building with a rectangular plan and a hidden flat roof. The exterior walls are brick. Facing west onto Oak Street within the south section of Abilene's central business district, this building has changed little over the years and retains much of its historic character.

Bounded to the south by a 2-story warehouse and to the north by an alley, the rectangular Ed S. Hughes Company Warehouse is deeper than it is wide. The 3-bay front is symmetrically composed and has a large wood double door loading entrance set within the central bay. The outer bays are window openings but only the northern bay retains its wood 6/6 windows. The other window opening has been removed and covered with a sheet of plywood. The building has a three part parapet; the central section projects upwards. Buff colored brick is used near the base and along the top of the parapet, presenting a motif similar to a cornice with denticulated features. Modest detailing references Classical Revival design.

Ed S. Hughes Company Warehouse
135 Oak
Abilene, Taylor County, Texas
Photographed by David Moore
Winter 1989
Negative with Texas Historical Commission
West facade, camera facing east
Photograph 34 of 48