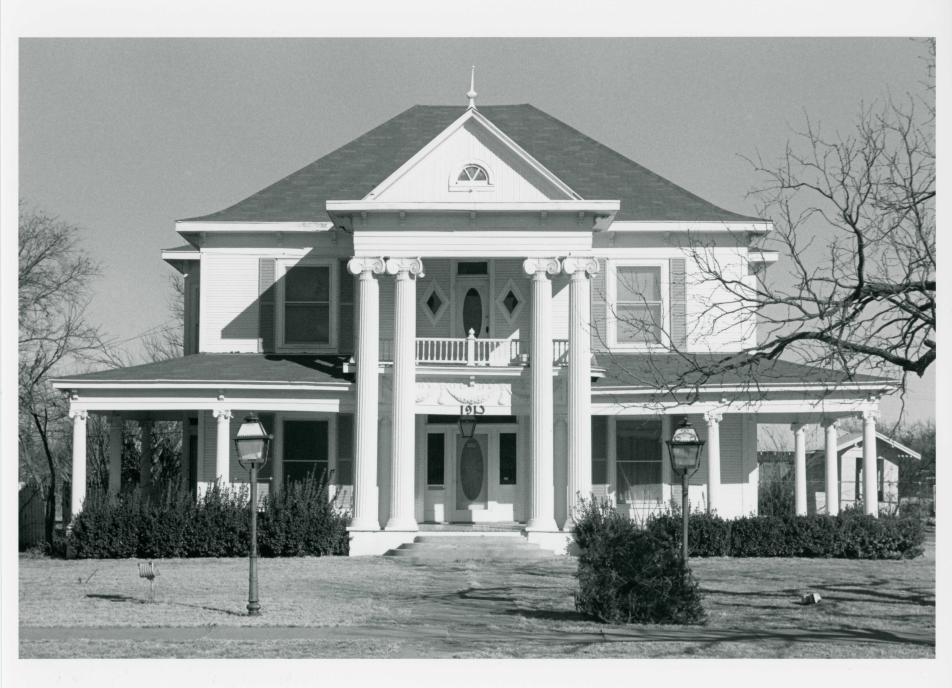

### Description:

The J.D. Magee House is a 2-story, Classical Revival dwelling with a boxy form and a hipped roof. The exterior walls have wood siding and the roof is covered with composition shingles. The J.D. Magee House faces south onto North Third Street. Prominently sited on a large lot, the house is among the grandest houses in one of Abilene's oldest neighborhoods. Few alterations detract from its historic character.

The most dominant element on the front elevation is the 2-story pedimented portico with 2-story fluted columns and Ionic capitals. One-story porch wings on each side of the portico give the front a symmetrical appearance and accentuate the 2-story portico. These porch wings have columns similar to those on the portico but are not as large or grand in scale. The main entrance, set within the portico, has a beveled, leaded glass oval light in the door, as well as sidelights and a single light transom with similar glazing. A similar entrance on the second floor provides access to the balcony within the portico. Fixed diamond-shaped windows are on each side of this door. Other windows have 1/1 light sashes.

## J.D. Magee House

1910 North Third
Abilene, Taylor County, Texas
Photographed by David Moore
Winter 1989
Negative with Texas Historical Commission
South facade, camera facing north
Photograph 30 of 48