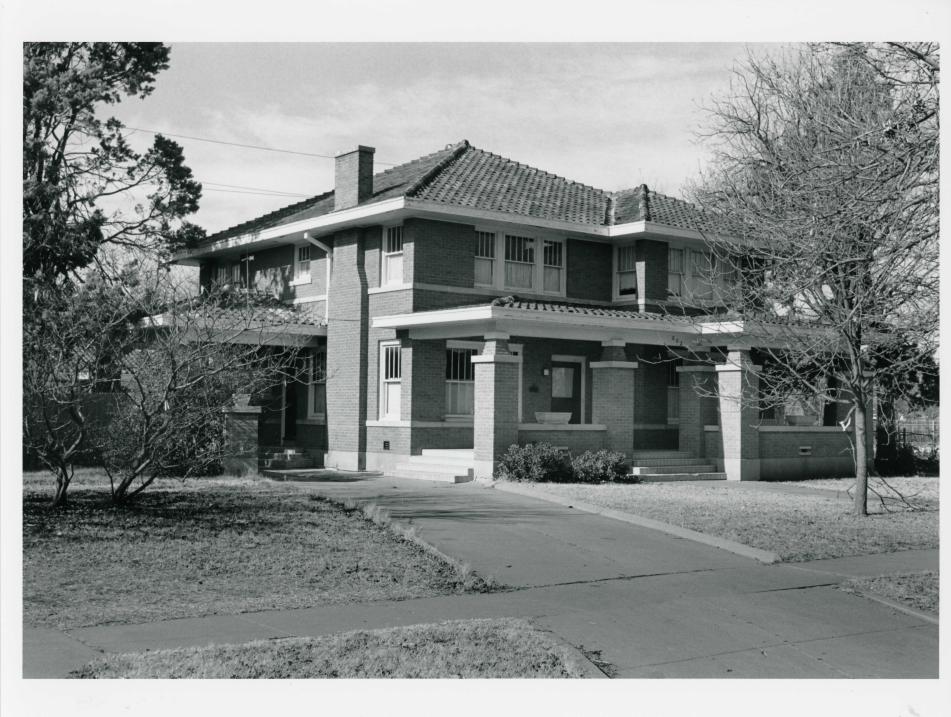

#### Description:

The William and Mary Ackers House is a 2-story frame, Prairie School-influenced dwelling with an square configuration and a hipped roof with wide eaves. The exterior walls are brick veneer and the roof is covered with green tiles. The house is at the northwest corner of Mulberry and North Eighth streets.

The main (east) elevation, fronting Mulberry Street, has a 3-bay porch with short, tapered, brick columns that rest on massive brick piers. Roofs, similar to the main roof, are on the front porch and porte cochere to the south. Two continuous string courses, interrupted by a chimney on the south wall, act as sills for the wood double hung windows on both floors. The light configuration, usually three or four vertical sections in the upper sash, varies according to the width of each window. The lower sashes, however, each have a single light.

#### William and Mary Ackers House

802 Mulberry
Abilene, Taylor County, Texas
Photographed by David Moore
Winter 1989
Negative with Texas Historical Commission
Southeast facade, camera facing northwest
Photograph 24 of 48