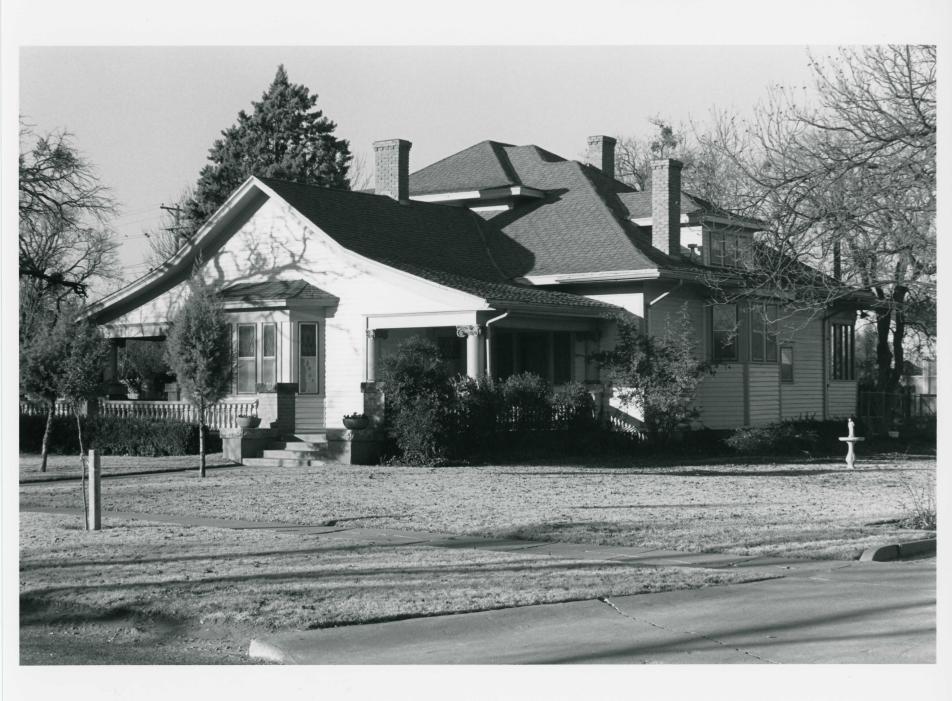

### Description:

The Eugene L. Finley House is an eclectic 1-story frame residence incorporates a variety of stylistic detailing. The house features an asymmetrical plan and massing and displays elements associated with Victorian era, Bungalow and Classical Revival architecture. The house is in a predominately residential neighborhood a few blocks west of the downtown.

Perhaps the most distinctive features of the Finley House are its asymmetrical massing and its complex roof plan. Both are believed to be original according to Sanborn Fire Insurance Company maps that indicate the house, in its present form, existed by 1915. (The 1907 maps show the lot on which the house stands was vacant at that time; therefore the dwelling was built between 1907 and 1915.)

A gable wing extends from the dwelling's core and is the most dominant feature of the front (east) elevation. Shed roofed porches on the north and south sides of the gable wing have short, squatty Ionic columns. Such columns are associated with Classical Revival architecture, which gained only marginal popularity in Abilene during the 20th century. The porches have turned wood balusters, suggestive of Victorian era traditions, and brick posts with cast stone caps, common on several of Abilene's earliest bungalows. A bellcast hipped roof caps the main section of the wood frame house.

### Eugene L. Finley House

208 Merchant
Abilene, Taylor County, Texas
Photographed by David Moore
Winter 1989
Negative with Texas Historical Commission
Northeast oblique, camera facing southwest
Photograph 20 of 48