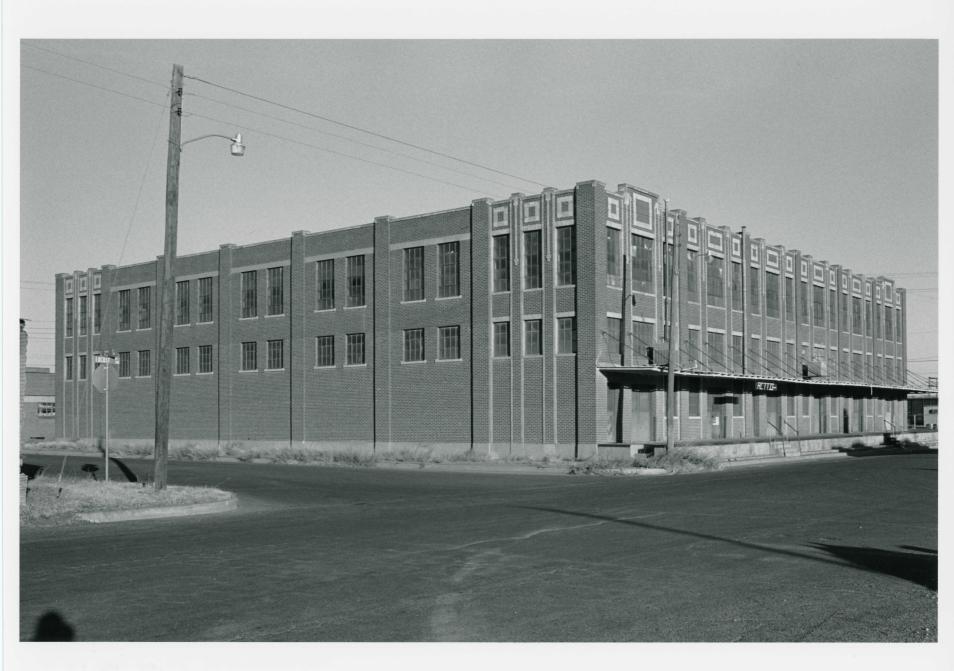

Description:

The Universal Manufacturing Company Building is an imposing, 2-story, industrial building that stands at the northwest corner of Locust and South Second streets. It is of reinforced concrete construction and has a brick veneer. The front (east) facade features a series of decorative elements similar to buttresses that divide the front into six bays. Each bay contains a double door entrance; three bays have a secondary single door entrance. Two smaller buttresses subdivide each bay and form a rhythmic vertical thrust for the multiple light windows. Covering the loading dock is a wood canopy, supported by metal poles. Above the canopy is the primary band of first floor windows that serve as clerestory lighting. Each of the second floor windows has an awning panel that opens in the middle of each bay. The decorative and crowning element of this building, however, is the patterned brick work and cast stone detailing in the parapet.

#### Universal Manufacturing Company Building

150 Locust
Abilene, Taylor County, Texas
Photographed by David Moore
Winter 1989
Negative with Texas Historical Commission
Southeast oblique, camera facing northwest
Photograph 17 of 48

UNIVERSIAL MANUFACTURING CO. BLOG. 150 LOCUST ABILENE, TAYLOR CO., TEXAS

PHOTOGRAPH 17 of 48