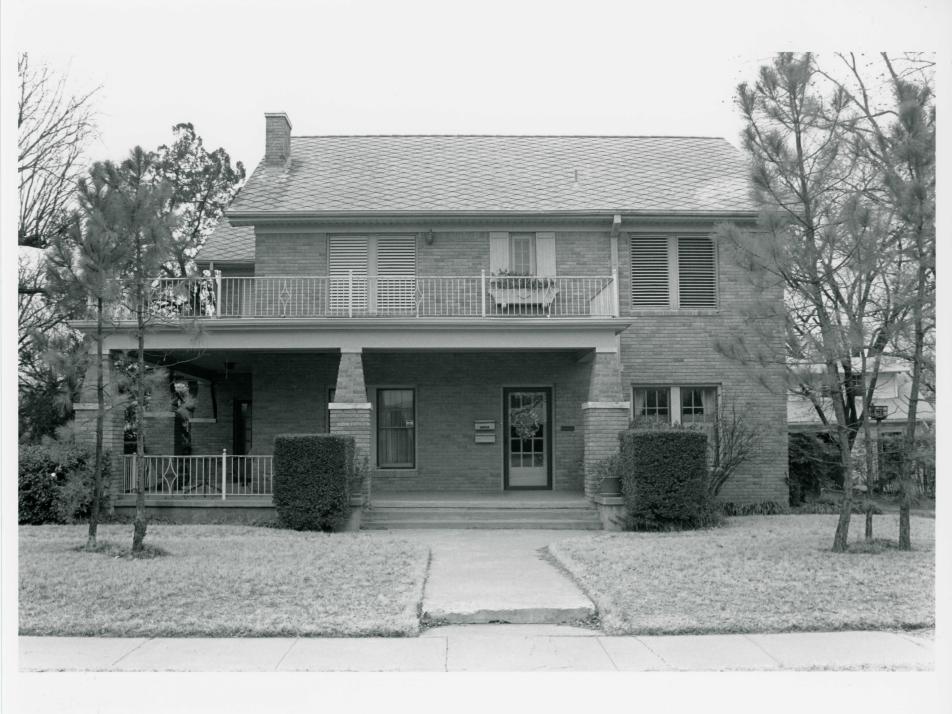

#### Description:

The Roland D. Green House is a 2-story, frame Prairie School-influenced dwelling with a boxy form and a moderately pitched, side gable roof that has extended box eaves. A 2-story gable roof wing extends from the southwest corner of the main section. The exterior walls are brick veneer and the roof is composition shingles. The house faces east onto Highland Street in a residential neighborhood with many contemporaneous and similarly detailed houses.

The front (east) facade has a 1-story L-shaped porch that extends to the south elevation. The porch has large, square, brick columns with the tapered caps seen on many Prairie School-influenced houses in Abilene. Modern wrought iron balustrades extend on the first and balcony levels of the porch. The windows are either modern multiple light replacements or are obscured by louvered shutters. An interior brick chimney is near the south gable end.

#### Roland A.D. Green House

1358 Highland
Abilene, Taylor County, Texas
Photographed by David Moore
Winter 1989
Negative with Texas Historical Commission
East facade, camera facing west
Photograph 16 of 48