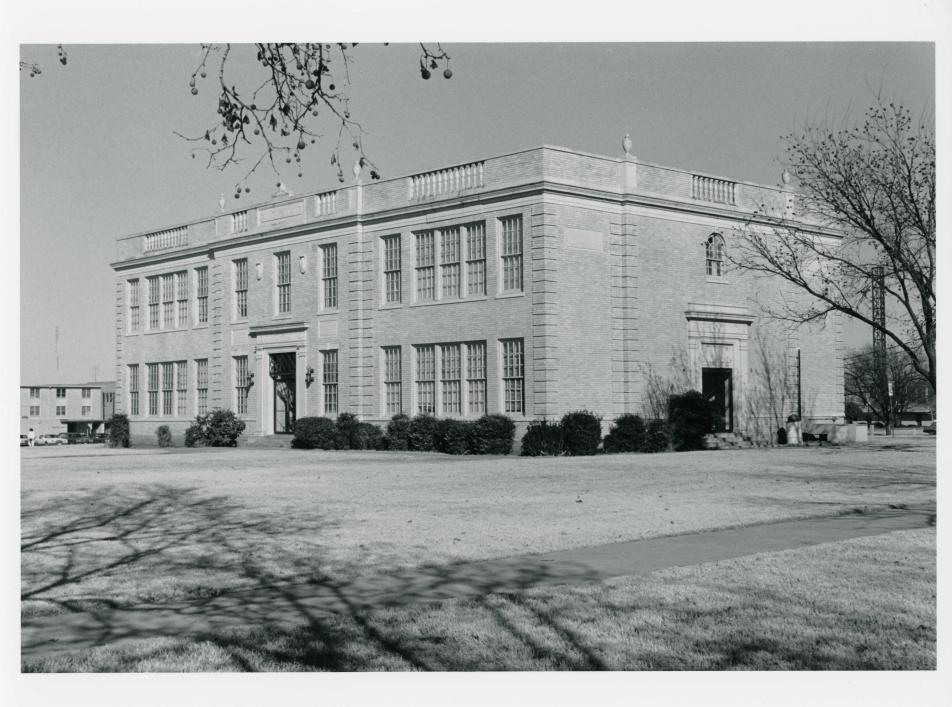

#### Description:

Luce Hall is a 2-story institutional building at Abilene Christian University (formerly Abilene Christian College) facing west. This Classical Revival building utilizes an open subdivided plan. The brick veneer exterior walls are subtly detailed by a relief pattern in the bricks. A brick parapet with a partial balustrade, resting on a cast stone cornice, conceals the flat roof.

Access to the symmetrical main (west) facade is through a recessed center passage. A cast stone entablature and pilasters frame the first floor primary entrance. Brick quoins on the end of the building and paired and banded brick pilasters divide the main facade into three bays. The 12/12 wood windows on the upper floor have cast stone sills, while similar windows on the first floor rest on a continuous cast stone sill. Cast stone urns on the parapet and cast stone cartouches along the entry further embellish the building.

#### Luce Hall

Abilene Christian University Campus
Abilene, Taylor County, Texas
Photographed by David Moore
Winter 1989
Negative with Texas Historical Commission
Southwest oblique, camera facing northeast
Photograph 2 of 48