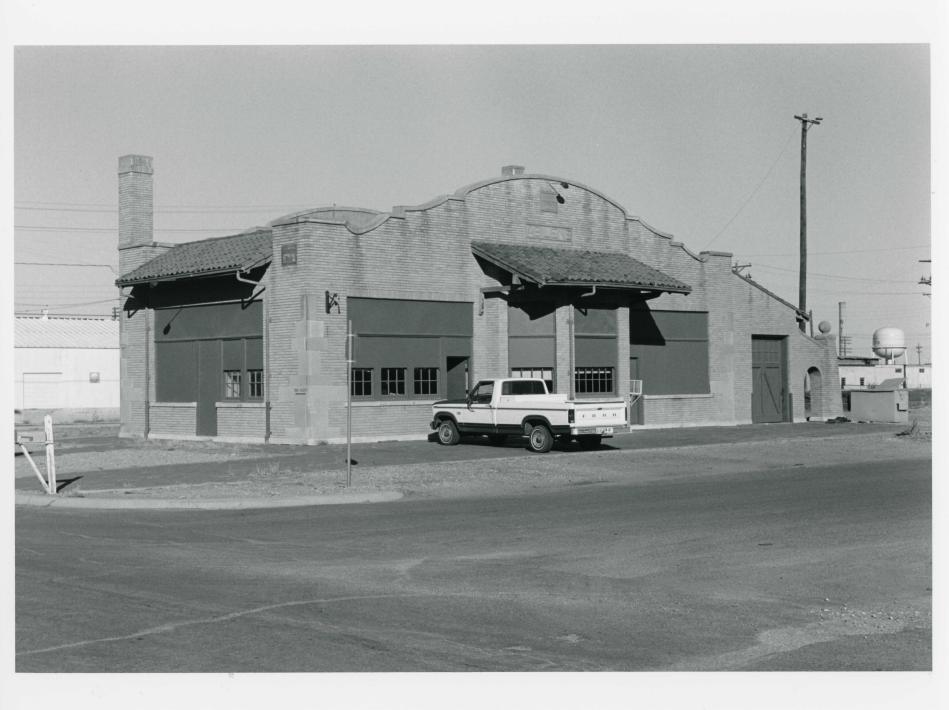

## Description:

The Abilene and Northern Railway Company Depot is a 1-story, Mission Revival building with a rectangular plan and a flat roof. The foundation and walls are brick. The depot occupies the northeast corner of Locust and South Second streets in Abilene's central business district. It has been moderately altered since its original construction in about 1929. Although it no longer is used as a passenger depot and presently contains offices, the building is in good condition.

The building faces south onto South Second Street. The front has inset cast stone panels on brick veneer walls; one reads "Abilene" and the other "Burlington Route." A small, red tile, shed roof extends over a 3-sided bay window on this elevation. Both the front (south) and rear (north) elevations have a Mission Revival styled parapet with cast stone coping. The building's windows and most original doors have been replaced with modern ones or are covered with wood paneling. Masonry work reminiscent of quoins is on the corners but its irregular configuration gives the building a somewhat awkward finish.

A frame depot formerly served the railroad but was replaced by the extant brick veneer building. This 1929 depot incorporated elements of Mission Revival architecture and is one of few local examples of the style. Despite the replacement of some windows, the depot retains enough of its integrity as an important architectural landmark in downtown Abilene.