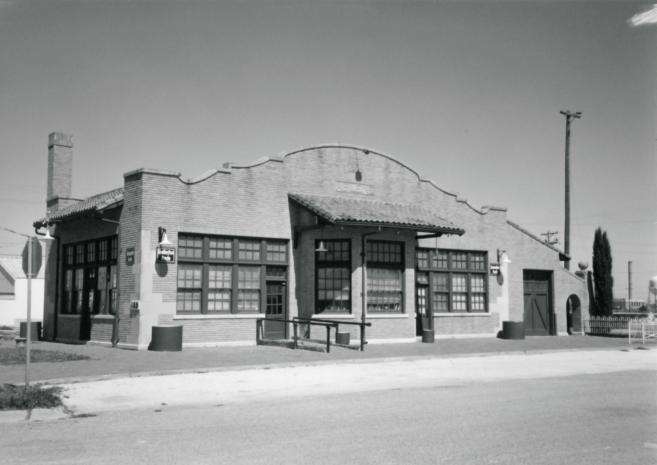

## Description:

The Abilene and Northern Railway Company Depot is a 1-story, Mission Revival building with a rectangular plan and a flat roof. The foundation and walls are brick. The depot occupies the northeast corner of Locust and South Second streets in Abilene's central business district. It has been moderately altered since its original construction in about 1929. Although it no longer is used as a passenger depot and presently contains offices, the building is in good condition.

The building faces south onto South Second Street. The front has inset cast stone panels on brick veneer walls; one reads "Abilene" and the other "Burlington Route." A small, red tile, shed roof extends over a 3-sided bay window on this elevation. Both the front (south) and rear (north) elevations have a Mission Revival styled parapet with cast stone coping. The building's windows and most original doors have been replaced with modern ones or are covered with wood paneling. Masonry work reminiscent of quoins is on the corners but its irregular configuration gives the building a somewhat awkward finish.

A frame depot formerly served the railroad but was replaced by the extant brick veneer building. This 1929 depot incorporated elements of Mission Revival architecture and is one of few local examples of the style. Despite the replacement of some windows, the depot retains enough of its integrity as an important architectural landmark in downtown Abilene.