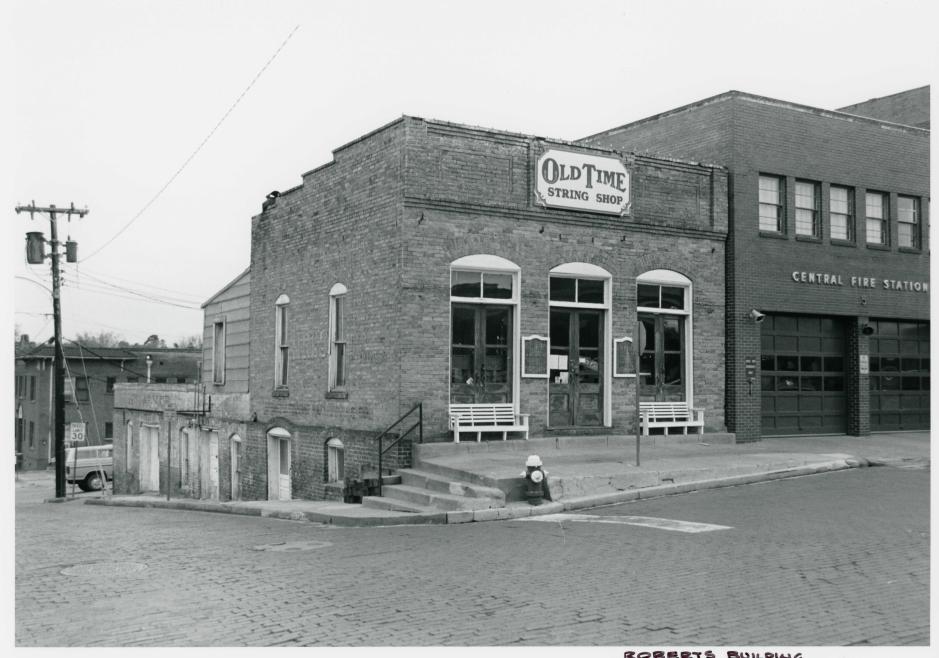

# National Register of Historic Places Continuation Sheet

| Section | number | 7 | Page | 1 |
|---------|--------|---|------|---|
|---------|--------|---|------|---|

The Roberts Building is a 1-story commercial building that is classified as a one-part commercial block. It has a rectangular plan and, because it is on a lot that slopes sharply to the south, has a partial basement to the rear. The walls are of brick, although a shed-roofed addition on the rear is sheathed with metal siding. The building is modestly detailed; however, its most distinctive features are the segmental-arched openings on the front and side elevations. The building occupies a corner lot at the southwest corner of Pilar and Fredonia streets in Nacogdoches' central business district.

The front, which faces north onto Pilar Street, has a three-bay configuration. Each of the bays has double doors, although those in the outer bays are blocked by benches which prevent their use as entrances. Each bay has a fixed, two-light transom set within the segmental arch. The parapet, which repeats the three-part motif, has slightly inset panels.

Because the building occupies a corner lot, the east wall is exposed to the street which partially exposes the basement. Windows at the store level have the segmental arched openings that resemble those on the front; however, they have double-hung windows with 1/1 lights and wood sashes. The segmental arches are echoed in the partial basement. The rear two-thirds of the basement possibly may have a historic addition that, if it is not original, is sympathetic to the structure's design, detailing and materials. A frame shed addition was built on top of the basement and is attached to the store. The addition has metal-covered siding.

The Roberts Building is in good condition, and the only insensitive alteration is the on the rear which mitigates its impact to the building's overall historic character.