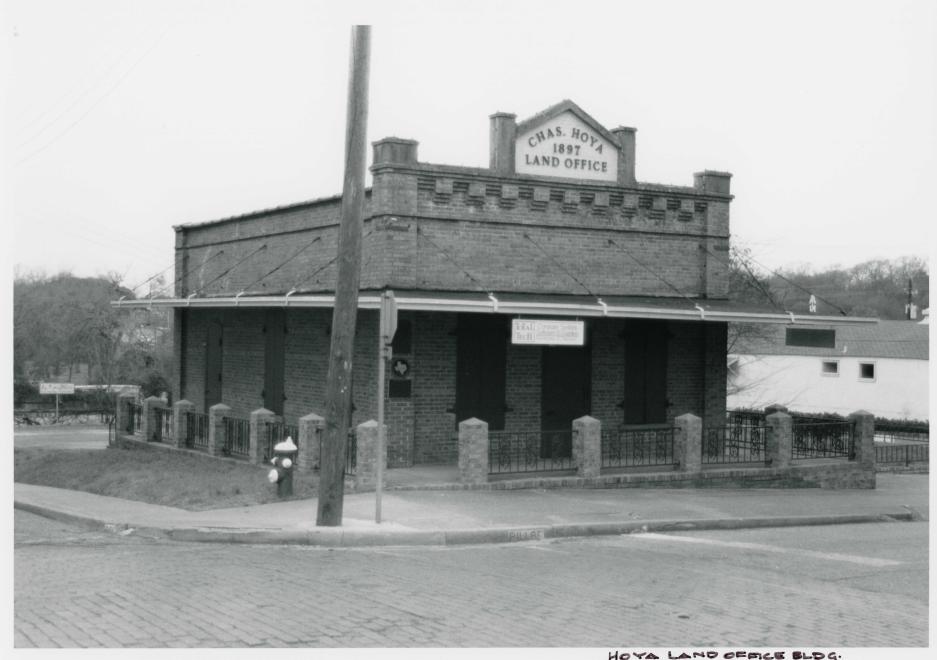

# National Register of Historic Places Continuation Sheet

| Section | number | 7 | Page | 1 |
|---------|--------|---|------|---|
|---------|--------|---|------|---|

The Charles Hoya Land Office Building is a small 2-story brick commercial building with a rectangular plan. Classified as a one-part commercial block, the building has brick exterior walls and is modestly detailed and ornamented. The focus of the facade is the corbeled brick cornice and the pedimented parapet where the building's name is seen. The building reportedly features double-wall construction which was used as a fire-proofing measure. The detached and free-standing building stands immediately southwest of the public square in Nacogdoches' central business district and is on a lot that slopes south to Banita Creek.

The front faces north onto Pilar Street and has a three-bay configuration with a central single-door entrance. Metal shutters cover the window openings and the proportions of the openings suggest that the windows are double hung. A wood canopy extends cross the front as well as to the east and west elevations. Unlike most local examples of a one-part commercial block, this building does not have a row of transoms above the street-level openings. Slightly projecting end piers frame the facade and extend beyond the corbeled brick course.

Although the building itself is virtually unaltered, a concrete and brick porch floor and brick and metal railing are significant physical changes. Nevertheless, the building is in good condition and retains much of its integrity.

Although Nacogdoches' downtown boasts numerous pre-1940 commercial buildings, only a small number survive with their integrity and historic character intact. The Hoya Land Office Building is one such example, and it is a particularly noteworthy illustration of late-19th century commercial architecture in Nacogdoches. The corbeled brickwork in the parapet is indicative of the building's fine workmanship. The building's architectural significance is subtly emphasized by the structure's placement on a corner lot facing onto the city's historic main square and its construction as a detached, free-standing building which contrasts to row-building construction that prevails throughout the downtown.