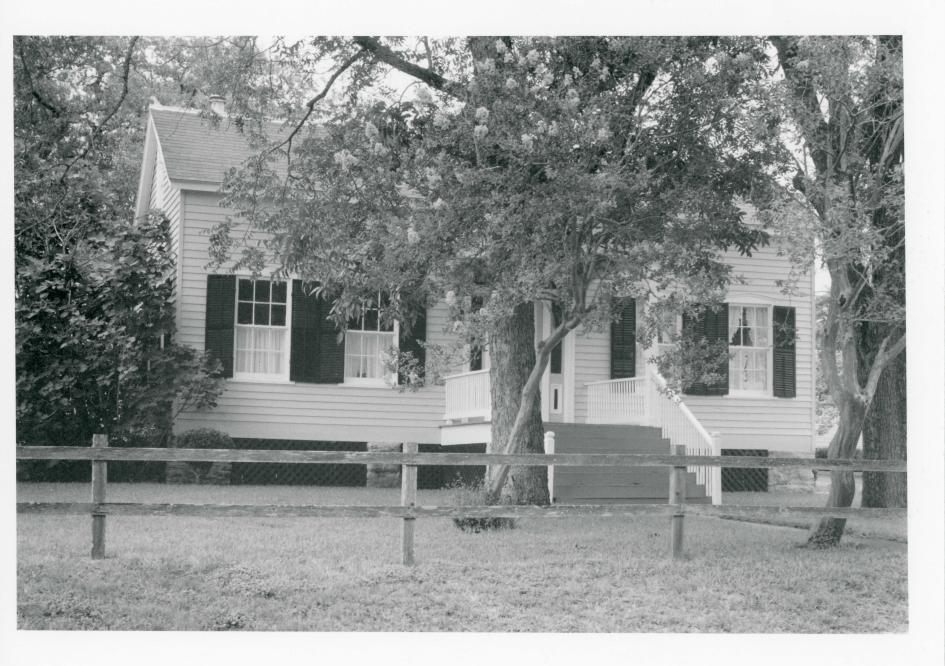

### National Register of Historic Places Continuation Sheet

| •       |        | 7 |      | 1 |
|---------|--------|---|------|---|
| Section | number |   | Page |   |

At the corner of Brazos and Texas Streets, the William Nienstedt House features a center-passage plan with an added rear ell. The building features Revival-inspired detailing including a projecting central portico and pedimented architraves. The house is on a large residential lot just east of the commercial district, within the primary residential development of Burton.

Constructed as a center-passage dwelling, the building's symmetrical composition and simple classical detailing reflect influences of the Greek Revival style. A paneled front door is coupled with sidelights and a transom beneath the portico. The gabled portico exhibits slender box columns and slender balusters. Two pairs of 6/6 wood sash windows with pedimented architraves flank the portico. The building is clad in weatherboard siding and capped by a gable roof sheathed with composition shingles. Metal crests occur at the gable ends of the roof ridgeline. In alignment with the central hall, a rear ell intersects the main block.

Prominently sited on a large corner lot, the dwelling is enhanced by a horizontal-board and post fence on two sides and a variety of trees, including two mature pecans. Four outbuildings occur at the back of the property. An outhouse and a shed with board-and-batten siding are classified as Contributing elements of the property, while a modern two-car garage and a gable-roofed shed are classified as Noncontributing elements. All are roofed with composition shingles.