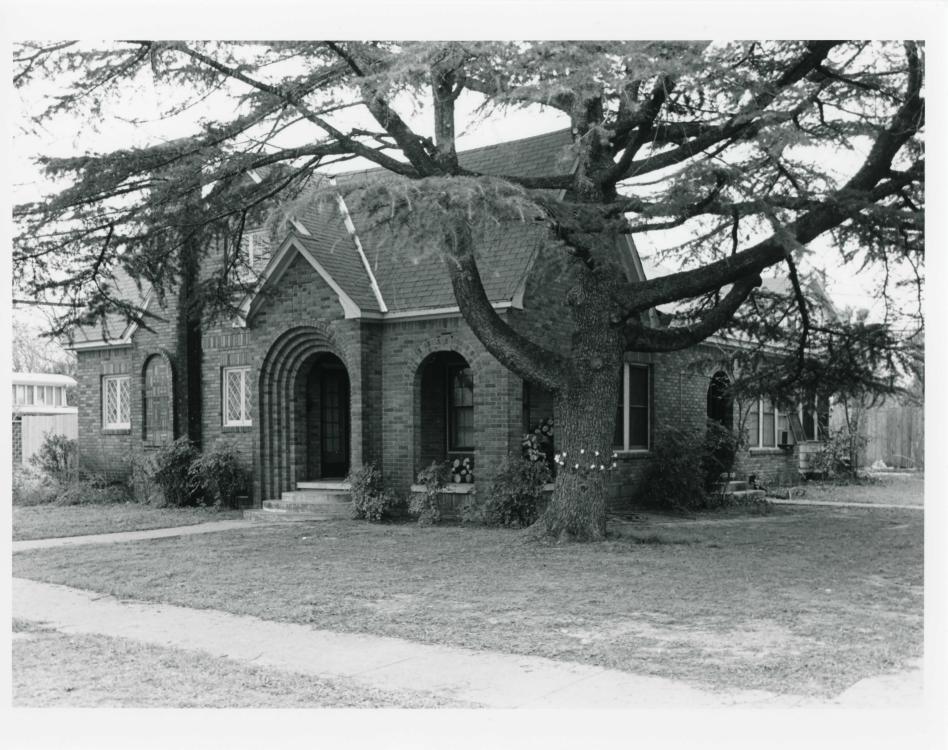

## National Register of Historic Places Continuation Sheet

| Section | number | 7 | Page  | 1 |   |
|---------|--------|---|-------|---|---|
| 000000  |        |   | . ~5~ |   | _ |

Situated at the southeast corner of Avenue A and West 45th Street, this 1 1/2-story dwelling was built in 1936. Of wood-frame construction veneered in brick, it features architectural detailing associated with the Tudor Revival style popular during the late 1920s and 1930s. Despite its proximity to one of the neighborhood's busiest intersections (45th and Guadalupe), the house stands virtually unaltered.

An open plan typical of bungalows during this era results in asymmetrical massing on the exterior, thus playing into the stylistic idioms of the Tudor Revival. Walls are of brick, incorporating a variety of patterns around fenestration, arched porch openings, and the massive chimney. An entry portico features stepped arches capped by a steeply pitched gable roof. A small porch with arched openings is inset at the southwest corner of the house. Most windows are double-hung wood sash, although casement windows with diamond-patterned lights flank the chimney on the primary (west) facade. A complex roofscape of steeply-pitched cross-gabled forms surmounts the composition. While the house presents an intimate profile to the street, a linear gable-roofed rear wing provides for a commodious plan. This original wing incorporates detailing similar to that of the main elevation.

ROBERT H. & EDITH ETHEL MCCAULEY HOUSE

4415 AVENUE A

AUSTIN, TRAVIS CO., TEXAS

DANIEL HARDY

MARCH 4, 1987

NEGATIVE WITH TEXAS HISTORICAL COMMISSION

CAMERA FACING NORTHEAST

4 OF 49