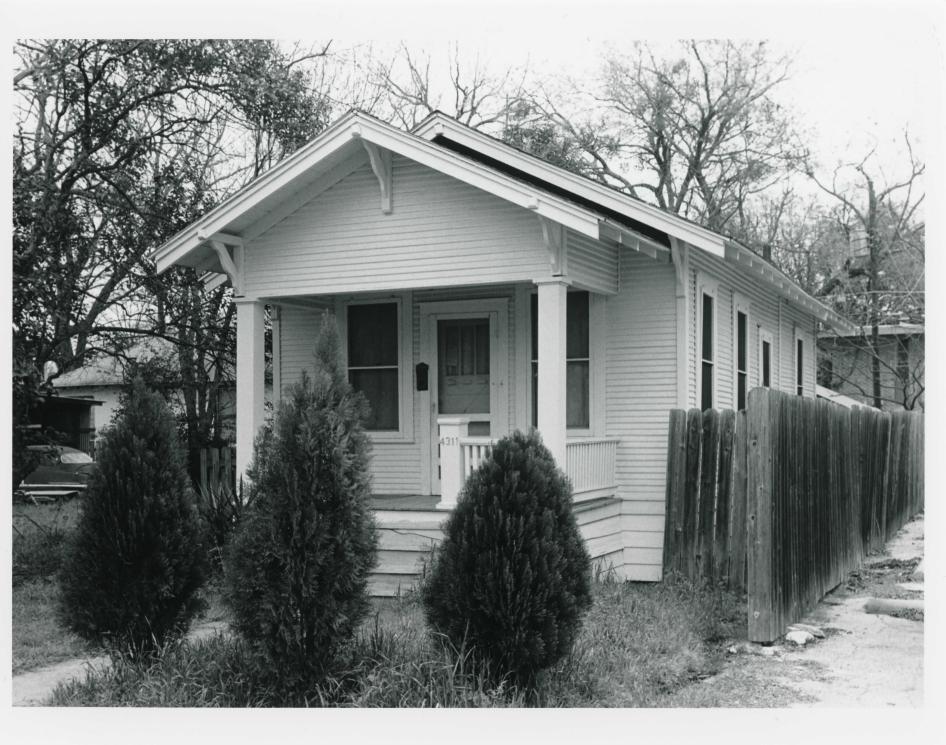

#### National Register of Historic Places Continuation Sheet

| Section | number | 7 | Page    | 1 |
|---------|--------|---|---------|---|
|         |        |   | . ~ ~ ~ |   |

A 1-story frame dwelling, the house at 4311 Avenue A features a shotgun plan coupled with Bungalow detailing. Although its surroundings have changed considerably over time (empty lots and new apartment buildings are now common), the house retains a remarkable degree of its historic character.

Facing west onto Avenue A, this small dwelling features a plan typical of the shotgun house. Common throughout the urban South, shotgun dwellings are characterized by linear plans, usually one room wide by two or three rooms deep, arranged perpendicularly to the street. Such houses also generally lack substantial or noteworthy architectural detailing. The Robbins House, however, is distinguished by detailing drawn from the Bungalow stylistic vocabulary, including fenestration, and treatment of foundation, porch, and eaves. A tapered foundation skirtwall masks the house's pier-and-beam foundation. The one-bay, gable-roof porch displays box columns with simple caps and a half column to define the entry. The 3-bay facade is focused on a door with vertical lights visually supported by squared brackets and flanked by double-hung, wood-sash windows. Exposed rafter ends and curvilinear knee brackets distinguish the front-gabled roof.

Constructed in 1925, the Alice H. Robbins House features a synthesis of the vernacular shotgun form and Bungalow detailing unique in Hyde Park. Built during the heyday of residential construction in Hyde Park (1920-1935), the house is a modestly scaled dwelling constructed in the vernacular shotgun form. Despite its unpretentious size and simple plan, the house displays details typical of the Bungalow style, including treatment of eaves, porch, foundation, and fenestration. As the house retains most of these original features, it stands as a unique example of this synthesis in Hyde Park. An unusually high degree of architectural integrity and the unusual combination of form and detailing suggest its nomination under Criterion C for its local architectural significance.