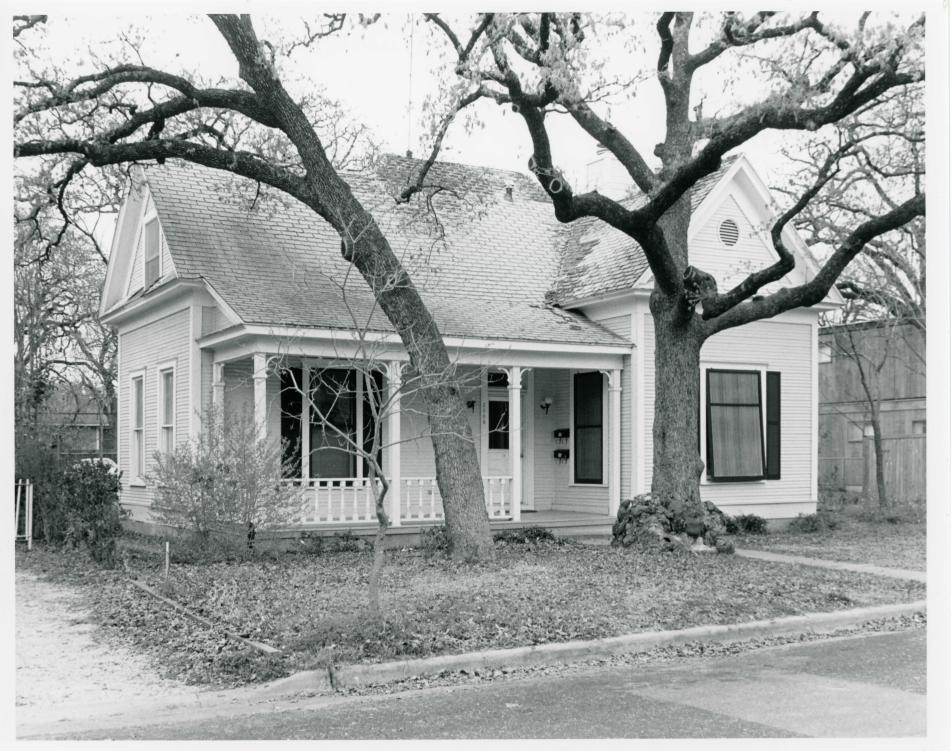

# National Register of Historic Places Continuation Sheet

| Section | number | 7 | Page | 1 |
|---------|--------|---|------|---|
|         |        |   |      |   |

Built about 1909, the house at 3908 Avenue C is a small dwelling constructed in the L-plan vernacular form. It faces east in the middle of the 3900 block of Avenue C and is adjacent to a modern apartment building. It is one of a few virtually unaltered historic dwellings that maintain the historic residential character of the block.

Stylistic detailing on the 1 1/2-story house is focused on the 3-bay porch that extends across the recessed part of the primary (north) facade. The porch features turned balusters, square posts, and jigsawn brackets under a shed roof. A single doorway with a glass light and transom provides access to the interior. Windows are double-hung wood sashes with 1/1 lights and simply architraved surrounds. The composition is surmounted by a combination of hipped and gable roof forms, with pent roofs within the gable ends. A louvered lunette also occurs in the projecting gable end of the primary facade.