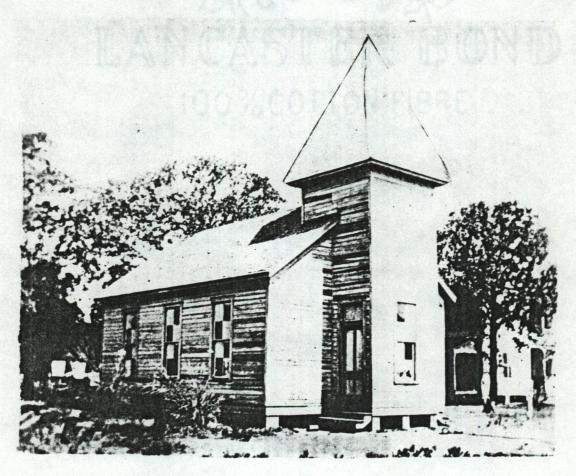

# National Register of Historic Places Continuation Sheet

| Section | number    | 7 | Page  | 1 |
|---------|-----------|---|-------|---|
| 000000  | 110111001 |   | . ~9~ |   |

One of Hyde Park's few nonresidential historic resources, the building at 3915 Avenue B currently serves the congregation of the Hyde Park Presbyterian Church. The frame church stands at the southeast corner of Avenue B and West 40th Street, across from Baker School, whose grounds originally housed the Hyde Park Pavilion. As a vernacular building, the church exhibits little ornamentation. Apart from the addition of a frame classroom to the rear, the church's appearance has changed little since its relocation this site in 1921. Consequently, the building is being nominated for its local architectural significance under Criterion C.

The 1-story frame building houses a rectangular plan sanctuary. Finished in weatherboard siding, the building features a 2-story entry tower on the primary (west) facade. As the most distinctive architectural element, the tower displays the only ornamental detailing in a simple denticulated molding beneath the pyramidal hipped roof. Double doors give access to the sanctuary through the tower. Fenestration consists of double-hung wood sash with 4/4 lights on the north and south elevations, and, as is frequently seen on ecclesiastical buildings, emphasize the building's verticality through their narrow proportions.

Originally consisting of a 1-room sanctuary, the building was elongated in 1921 to its current configuration of 5-bay side elevations. A vertical batten visually marks the addition, although compatible proportions, materials and detailing unify the composition. The tower entries, originally on the sides of the tower, are thought to have been relocated at this time.

A small 1-story classroom addition forms a perpendicular wing centered across the building's rear (east) elevation. Attached to the sanctuary by an enclosed hyphen, the addition features drop siding, wood sash with 6/6 lights, and a low-pitched gable roof. A set of double doors provides access on the north elevation. Due to dissimilar materials, scale, and date of construction, this building is categorized as a Noncontributing element of the property.

## National Register of Historic Places Continuation Sheet

Section number \_\_8 Page \_\_3

Hyde Park Presbyterian Church Building, original site and configuration as Hyde Park Baptist Church before 1910.