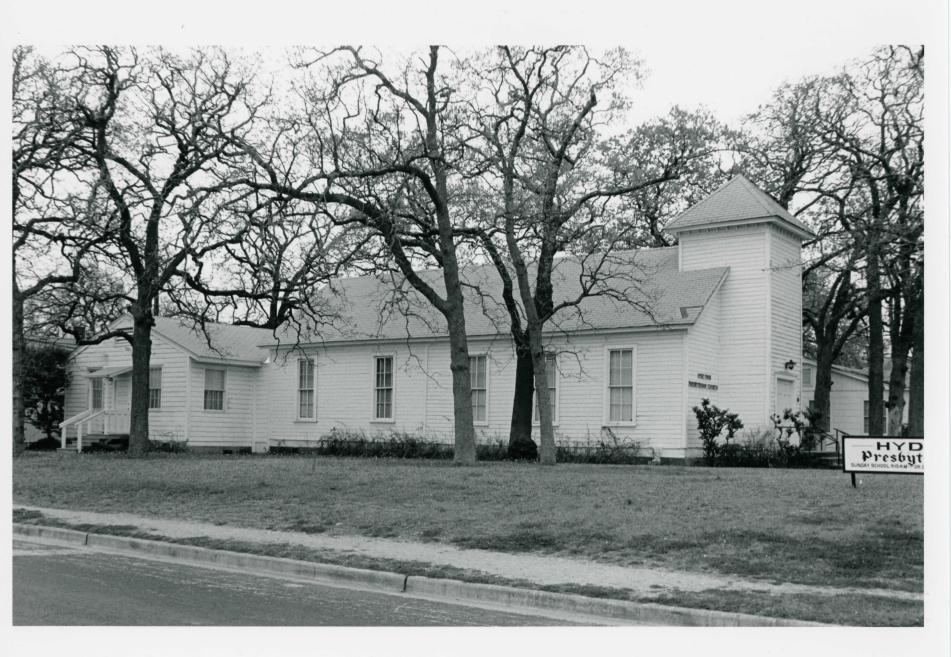

# National Register of Historic Places Continuation Sheet

| Section | number    | 7 | Page  | 1 |
|---------|-----------|---|-------|---|
| 000000  | 110111001 |   | . ~9~ |   |

One of Hyde Park's few nonresidential historic resources, the building at 3915 Avenue B currently serves the congregation of the Hyde Park Presbyterian Church. The frame church stands at the southeast corner of Avenue B and West 40th Street, across from Baker School, whose grounds originally housed the Hyde Park Pavilion. As a vernacular building, the church exhibits little ornamentation. Apart from the addition of a frame classroom to the rear, the church's appearance has changed little since its relocation this site in 1921. Consequently, the building is being nominated for its local architectural significance under Criterion C.

The 1-story frame building houses a rectangular plan sanctuary. Finished in weatherboard siding, the building features a 2-story entry tower on the primary (west) facade. As the most distinctive architectural element, the tower displays the only ornamental detailing in a simple denticulated molding beneath the pyramidal hipped roof. Double doors give access to the sanctuary through the tower. Fenestration consists of double-hung wood sash with 4/4 lights on the north and south elevations, and, as is frequently seen on ecclesiastical buildings, emphasize the building's verticality through their narrow proportions.

Originally consisting of a 1-room sanctuary, the building was elongated in 1921 to its current configuration of 5-bay side elevations. A vertical batten visually marks the addition, although compatible proportions, materials and detailing unify the composition. The tower entries, originally on the sides of the tower, are thought to have been relocated at this time.

A small 1-story classroom addition forms a perpendicular wing centered across the building's rear (east) elevation. Attached to the sanctuary by an enclosed hyphen, the addition features drop siding, wood sash with 6/6 lights, and a low-pitched gable roof. A set of double doors provides access on the north elevation. Due to dissimilar materials, scale, and date of construction, this building is categorized as a Noncontributing element of the property.

HYDE PARK PRESBYTERIAN CHURCH
3915 AVENUE B
AUSTIN, TRAVIS CO., TEXAS
DANIEL HARDY
MARCH 4, 1987
NEGATIVE WITH TEXAS HISTORICAL COMMISSION
CAMERA FACING SOUTHWEST

5 OF 49