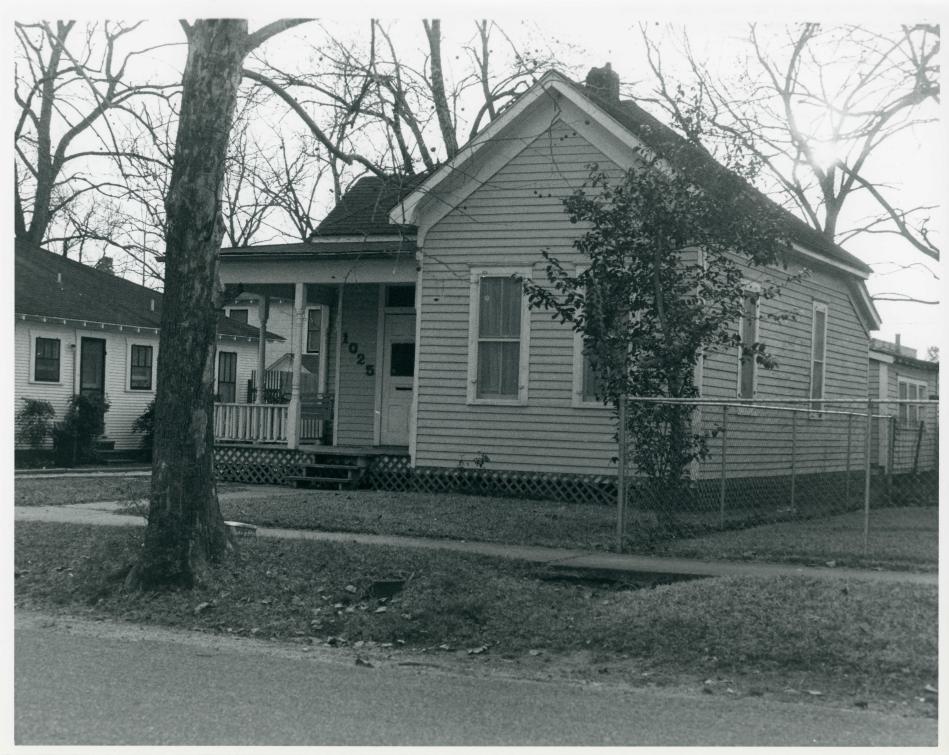

Moses A. Clanton House COUNTY BLOCK 219 Harris ADDRESS 1025 Arlington CITY Houston LOT UTM 268560/3297720 ARCHITECT/BUILDER DATE ca. 1906,1914, PERIOD 1900-1920sOWNER Susan E. Kilgore STYLE vernacular w/Queen Anne infl 1025 Arlington, Houston, TX 77007 THEME

DESCRIPTION 1-story, frame dwelling with modified L-plan, supported on a pier and beam foundation; hipped-roof with two intersecting gables; wood 2/2 windows; 4-bay porch extends from ell on east elevation and wraps around the southeast corner; sheet metal covered porch roof is supported by turned-wood post and has square-wood balusters; single-door primary entrance with transom is centered on the east elevation; east gable decorated by a dominant, wide frieze-board; addition on west (rear) elevation is clad in identical siding and is compatible; interior brick chimney. The front door has recently (1990) been replaced with a modern unit.

HOUSTON HEIGHTS MULTIPLE RESOURCE AREA
MOSES A. CLANTON HOUSE (SITE # 127)
1025 ARLINGTON
HOUSTON, HARRIS CO., TEXAS
S.E. KILGORE,
NEGATIVE ON FILE-TEXAS HISTORICAL COMMISSION
CAMERA FACING SOUTHWEST