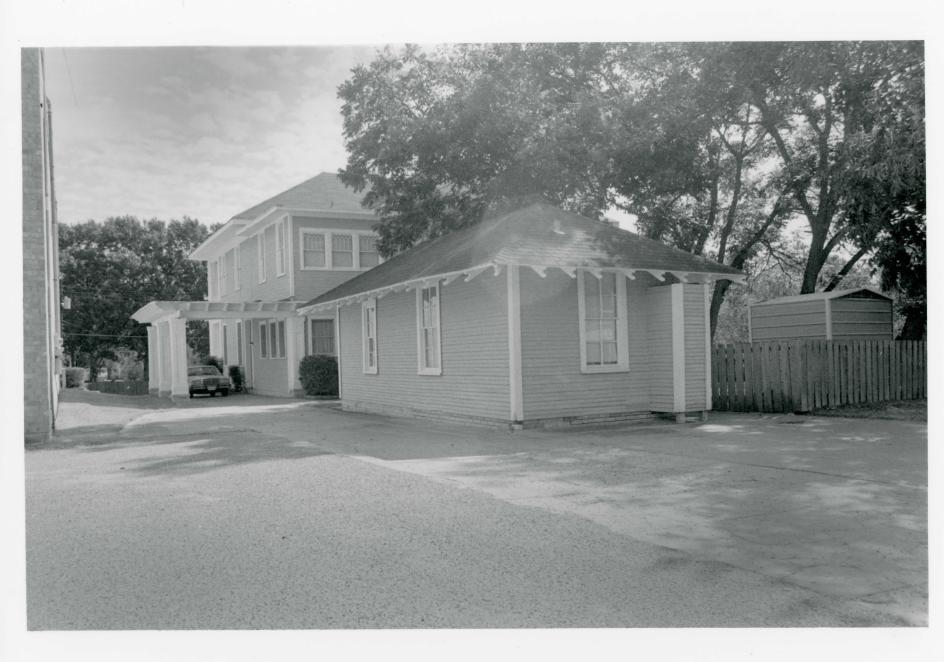

A 1-story porte cochere allows interior access on the north facade. In addition, a Contributing 1-story frame shed with hipped roof is at the west end of the property. The shed is identical in materials to the principal house but has 4/4 windows and one exterior entry on its south facade.