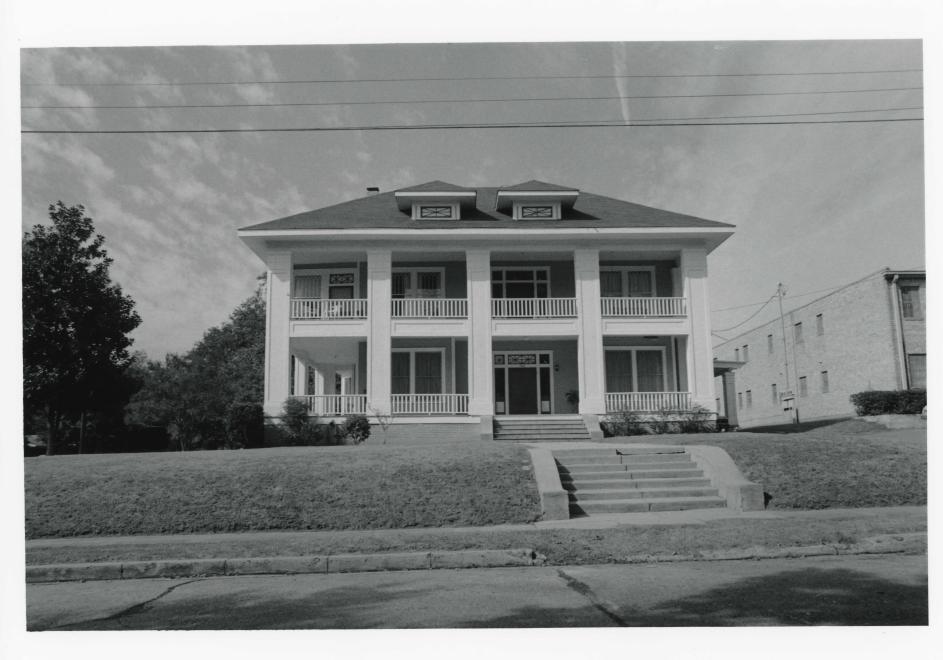

#### 7. Description

The Edmund Holle House is a 2-story frame dwelling designed in an American Foursquare form. Giant 2-story boxed columns, hipped roof, and even fenestration contribute to the Foursquare description. The property is in excellent condition.

The Edmund Holle House is a 2-story, frame dwelling facing east in a neighborhood of single-family and multi-family residential units in South Brenham. It rests on a brick foundation and the hipped roof is covered in asphalt shingles. All windows are a decorative vertical multi-light over single light and generally found in groups of two or three. A brick chimney pierces the roof on the west slope. Little vegetation surrounds the house which is on a large lot that is slightly elevated.

The house reflects residential development of the early 20th Century in its 4-room square plan, thus Foursquare, found in the main block. Its broad roof, inset porches, even fenestration of large windows, and decorative window treatment are typical Foursquare features.

The 4-bay principal facade is dominated by five giant boxed columns with inset panels that are evenly spaced across the full width of the house and continue part way around the south facade. A simple wooden balustrade connects the columns which complete the inset first and second story porches. The second and fourth bays are punctuated with paired windows on both floors. The third bay is highlighted by a large single exterior door with sidelights and transoms (decorative Chippendale woodwork covers the transoms) again on both floors. The first bay differs with an wraparound porch on the first floor and paired exterior door with transom and window on the second floor. Two identical hipped roof dormers with decorative woodwork over a narrow horizontal window, pierce the sloping roof.