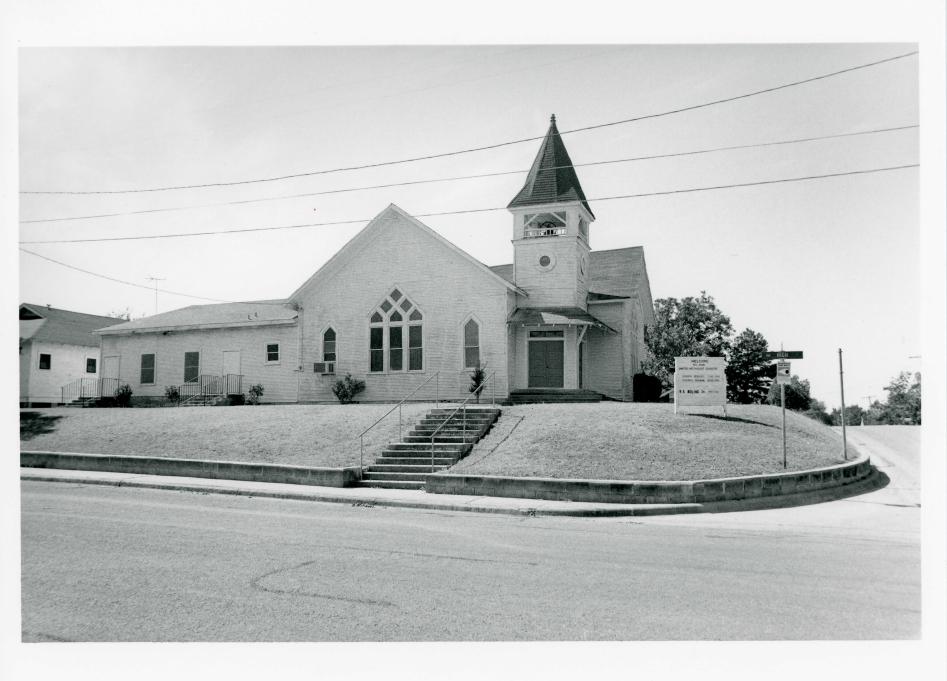

#### 7. Description

Mt. Zion Methodist Church is a 1-story, L-plan frame building designed with a Gothic Revival influence. A 2-story square tower with two sets of double doors access the main chamber at the northeast corner. Large stylized pointed arched windows dominate the north and east facades. The property is in good condition.

Mt. Zion Methodist Church is a 1-story, L-plan frame building facing northeast on a large, elevated corner lot in West Brenham. A gable-roofed rear addition projects to the south of the main sanctuary. It rests on a brick foundation and is covered by interlocking gable roofs with asphalt shingles. All single windows are 1/1 wooden double-hung sashes. Narrow horizontal siding clads the building. Small evergreen and deciduous trees are scattered on the lot.

The building reflects a Gothic Revival influence in its bell tower details and large stylized and small pointed arched windows. Although built in the 1920s, the property borrows heavily from high style Gothic Revival churches from an earlier period. This interpretation is a vernacular expression of the style in a carpenter's medium.

Set at an angle, the principal (northeast) facade is dominated by a 2-story square tower at the northeast intersection. A tent tower roof with finial rises above an open belfry that is decorated with stick braces and railing. Single ocular windows face north and east above a pent-roof covering two sets of double wood-paneled doors, with clearlight transoms, placed at 90 degree angles. Concrete steps access the main sanctuary.

The north and east elevations are highlighted by large stylized pointed arched windows made up of three 1/1 windows below six small diamond-shaped and pointed-arch windows. On the east facade there are single windows on either side of the large window encasement.

A 5-bay addition runs from the west facade with a low gable roof. The first and fourth bays are single wood exterior doors accessed by concrete steps with iron railings; the second, third, and fifth bays are windows with the last being much smaller.

The property appears to be in good condition.