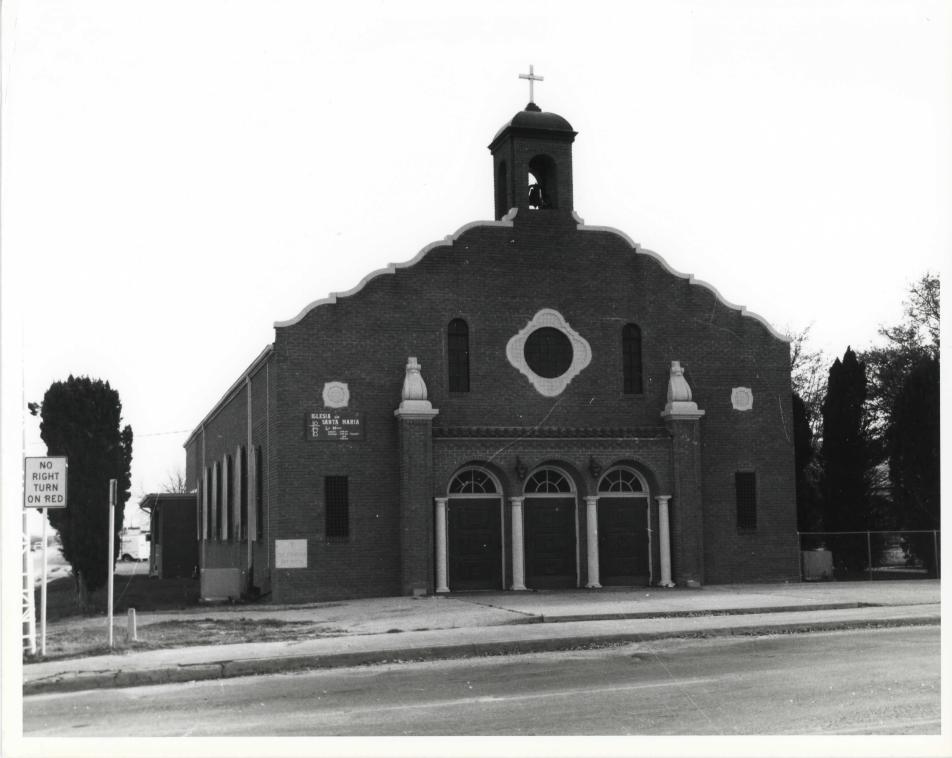

#### DESCRIPTION

A rectangular, Mission Revival style brick church with a Basilican plan. The symmetrical front facade features the concrete-capped, curvilinear gable and a small belfry with a convex roof. An entry portico is suggested by a shallow clay tile roof over deeply recessed triple entrance doors with fanlights; their brick arches are supported by Tuscan columns. Other decorative features are the Spanish quatrefoil rose window, cartouches, and round headed windows.

#### SIGNIFICANCE

Late example of relatively scarce extant Mission Revival buildings in San Angelo. The Catholic church has been active in the area since 1870s. Growth in the membership, particularly in the Hispanic community led to the construction of this building in the "south barrios". The church remains an active place of worship as well as a focal point in the social and cultural life of the Hispanic community. It was the site of fiestas and neighborhood meetings, as well as served a relief function during the flood of 1936.