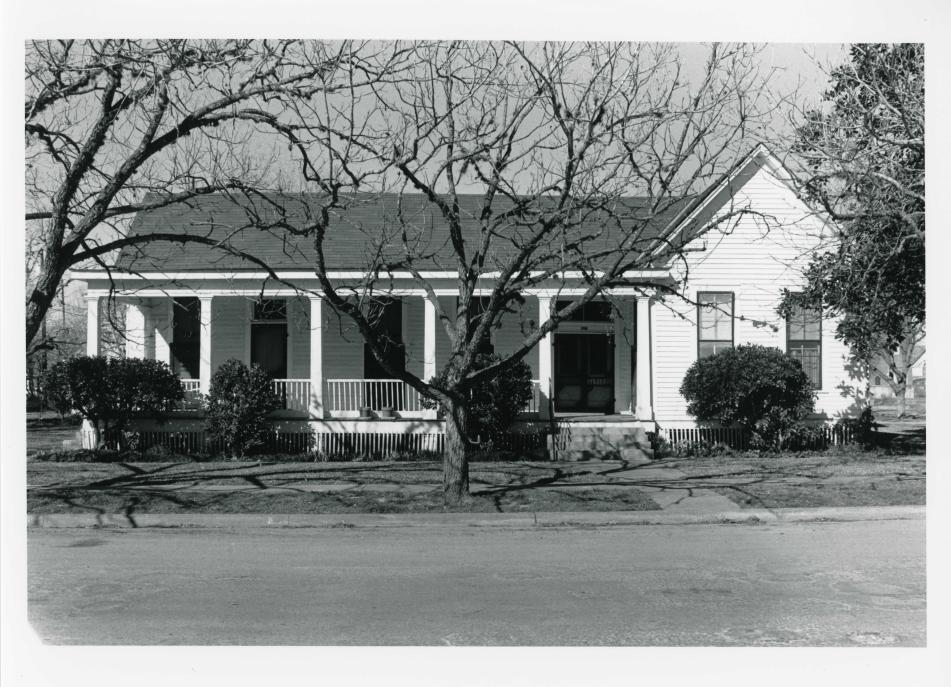

#### National Register of Historic Places Inventory—Nomination Form

For NPS use only
received SEP 1 6 1988
date entered

Continuation sheet Cuero, Texas M-R Nomination Item number all

Page 16

|                                                               |           | RM — TEXAS H      | BIONIC    | AL CON  | INTOOLO   | 1 (101.0  | 02)        |         |
|---------------------------------------------------------------|-----------|-------------------|-----------|---------|-----------|-----------|------------|---------|
| County DEWITT                                                 | DEW       | 5. USGS Quad      |           |         |           | _ Site    | No         | 106     |
| City/Rural CUERO                                              | CU        | UTM Sector_       |           |         |           |           |            |         |
| Name MEISSNER-PLEASANTS HOUSE                                 |           | 6. Date: Factu    | al c.1    | 880 an  | d 1889    | _ Est.    | _          |         |
| Address 108 N HUNT                                            |           | 7. Architect/Buil | der       |         |           |           |            |         |
|                                                               |           | -                 |           |         | ctor H    |           |            | co.     |
| Owner Lott and Nesta Taylor                                   |           | 8. Style/Type _   | L-plan    | dwell   | ing       |           |            |         |
| Address 108 N. Hunt Cuero TX 77                               | 954       | 9. Original Use   | resi      | dentia  | 1         | 14        |            |         |
| Block/Lot OTS/Blk 17/Lots 8,9                                 | / 1 1     | Present Use       | resi      | dentia  | 1         |           | The second |         |
| Description 1-story frame dwelling                            |           |                   |           |         |           |           |            | ,       |
| siding; gable roof w/ compos                                  |           |                   |           |         |           |           |            |         |
| 4/4 lights; double-door prim                                  |           |                   |           |         |           |           |            |         |
| on E. elev.; box columns w/                                   | W01060 C  | aps; square       | 0 MOO0    | balus   | ters;     | integ     | rai re     | ear     |
| Present Condition good                                        | hausa     | ++                | - 1001    | 64-41   |           |           | - f C      |         |
| Significance ARCHITECTURE: This and tax rolls list Edward Me  |           |                   |           |         |           |           |            | ro,     |
| records were kept, until 189                                  | 1 when E  | A Planta          | # 1000    | , the   | the b     | year      | such       |         |
|                                                               |           |                   |           |         |           |           | 2502 6     | east of |
| Relationship to Site: Moved Date the CBD; at the southwest co | rner of   | or Original Site  | wich s    | treate  | estuen    | LIGI      | area e     | ast ut  |
| Bibliography Tax Rolls, Sanborn Ma                            |           |                   |           |         |           | avlor     |            |         |
| Mechanic Liens, Vol. A, pg.                                   | 115       | 16. Papardar      | Hardy-    | Hark-M  | COLC      | Doto      | Jul        | v 1994  |
| nechanic ciens, voi: n, pg.                                   | 110       | ib. Recorder      | naruy     | HELK II | DUIE      | _ Date    |            | 7 1700  |
| DESIGNATIONS                                                  |           |                   |           | PH      | OTO DATA  | 1         |            |         |
| S NoOld THC Code                                              |           | DRIM AVE          |           |         |           | Clidoo    | 6          |         |
|                                                               |           | 35mm Ne           |           | 21.5    | - '       | oliues    | -          |         |
| ☐ Individual ☐ Historic District                              |           | YEAR              | DRWR      | ROLL    | FRME      |           | ROLL       | FRME    |
| ☐ Thematic ☐ Multiple-Resource                                |           |                   |           | 20      | 22        | to        |            | - 1999  |
| NR File Name Cuero M-R Nomi                                   |           |                   |           | 61      | 7         | to        | 61         | 12      |
| THI THE MAINS                                                 |           | 2 2 2             |           | W       |           | to        |            | 1 7 8   |
|                                                               | 7 8       |                   |           | T       | 1 - 2 - 1 |           | 12         |         |
| CONT                                                          | INUATION  | PAGE              |           |         |           | ٨         | 10. 2      | _ of2   |
|                                                               |           |                   |           |         |           |           |            |         |
|                                                               | NITODY FO | RM-TEXAS H        | ISTORICA  | AL COM  | MISSION   | V (rev.8- | 82)        |         |
| TEXAS HISTORIC SITES INVE                                     | NIOHT FO  | 11111 1 - 11      |           |         |           |           |            |         |
| TEXAS HISTORIC SITES INVE                                     | NIORY FO  | TEXAS II          | 101011107 |         |           |           | ,          |         |
|                                                               | DEW_      | 5. USGS Quad I    |           |         |           | Site      |            | 1106    |
| County DEWITT City/Rural CUERO Name MEISSNER-PLEASANTS HOUSE  |           |                   | No. 299   | 7-121   |           | _ Site    |            | 1106    |

"Historic Resources of Cuero, Texas" Multiple-Resource Nomination; city limits of Cuero, DeWitt County, Texas.

Photo: David Moore of Hardy-Heck-Moore, Inc.

1986; negative with Texas Historical Commission, Austin, Texas.

Subject: Meissner-Pleasants House, Site No. 1106

108 N. Hunt

View: Camera looking west

Photo 16 of 77