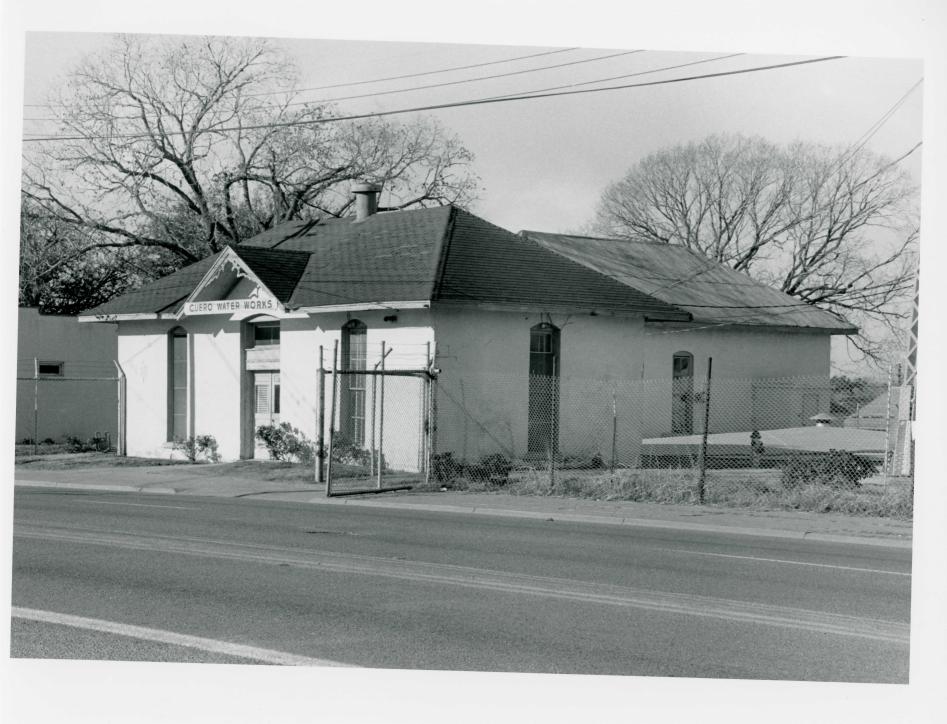

Description continued: in gable end; other pumphouse is similarly detailed but has a corrugated-metal roof; reservoir is lined w/ concrete; post-1935 machine shop (noncontributing) at NW corner of property; modern water tower (noncontributing) also stands on property.

Significance continued: pumphouse was built on the south side of the lot. Few alterations and additions affect the historic integrity of this complex which has noteworthy examples of Romanesque Revival-influenced architecture. The plant's continued operation since the early 20th century is a tribute to the engineering of the water work's original designers and builders. NPS Form 10-900-a (3-82)