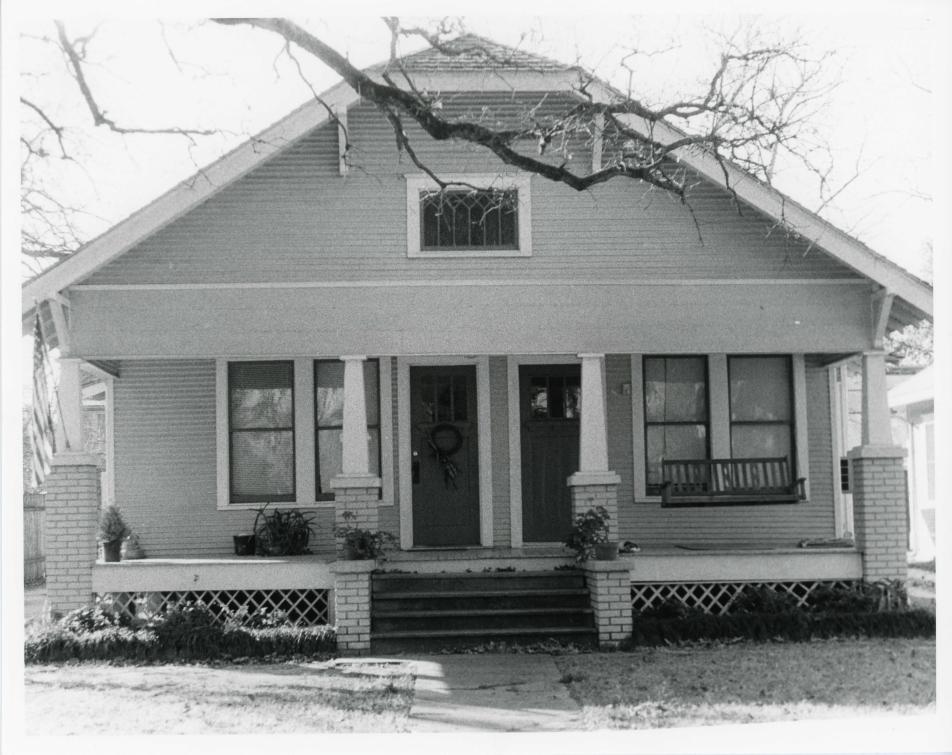

| NAME House at 1217 Harvard              | COUNTY Harris               | BLOCK 187                                                                                                        |
|-----------------------------------------|-----------------------------|------------------------------------------------------------------------------------------------------------------|
| ADDRESS 1217 Harvard                    | CITY Houston                | LOT 8                                                                                                            |
|                                         | UTM 268340/3298100          | Sec. 1                                                                                                           |
| ARCHITECT/BUILDER Unknown               | DATE 1914                   | PERIOD 1900 -                                                                                                    |
| OWNER Robert & Barbara Coffman          | STYLE Bungalow              |                                                                                                                  |
| 1213 Harvard, Houston, TX 77008         | THEME                       | and the second |
| DESCRIPTION One-story frame duplex face | es east on cast stone piers | ; hip-on-gable roof                                                                                              |
| with wide overhang and exposed rafter e | ends cover basic rectangula | r plan: 4-bay                                                                                                    |
| principal facade has 1-over-1 paired wi | indows in the first and fou | irth bays; single                                                                                                |
| panelled doors with three vertical rect |                             |                                                                                                                  |
| the second and third bays; inset front  | porch extends across east   | elevation and is                                                                                                 |
| supported by four tapered box columns r | esting on brick piers that  | continue to the                                                                                                  |
| ground: front doors are accessed by woo | den steps with brick stoop  | s on either side;                                                                                                |
| Building material: wall frame, fls b    |                             |                                                                                                                  |
| Physical condition good                 |                             | oved date                                                                                                        |
| Alterations Two-story rear garage w     | with apartment built in 192 | 27 is not contributing                                                                                           |
| SIGNIFICANCE This duplex represents the |                             |                                                                                                                  |
| turn of the century through approximate |                             |                                                                                                                  |
| with simple craftsman details such as k |                             |                                                                                                                  |
| making it an excellent example of this  |                             |                                                                                                                  |
|                                         |                             |                                                                                                                  |
|                                         |                             |                                                                                                                  |
|                                         |                             |                                                                                                                  |

CONTINUATIONS:

Description cont. front eaves highlighted by four triangular knee braces; horizontal rectangular window with decorative vertical lights accents the gable front.

NPS Form 10-900-a (8-86)

United States Department of the Interior National Park Service