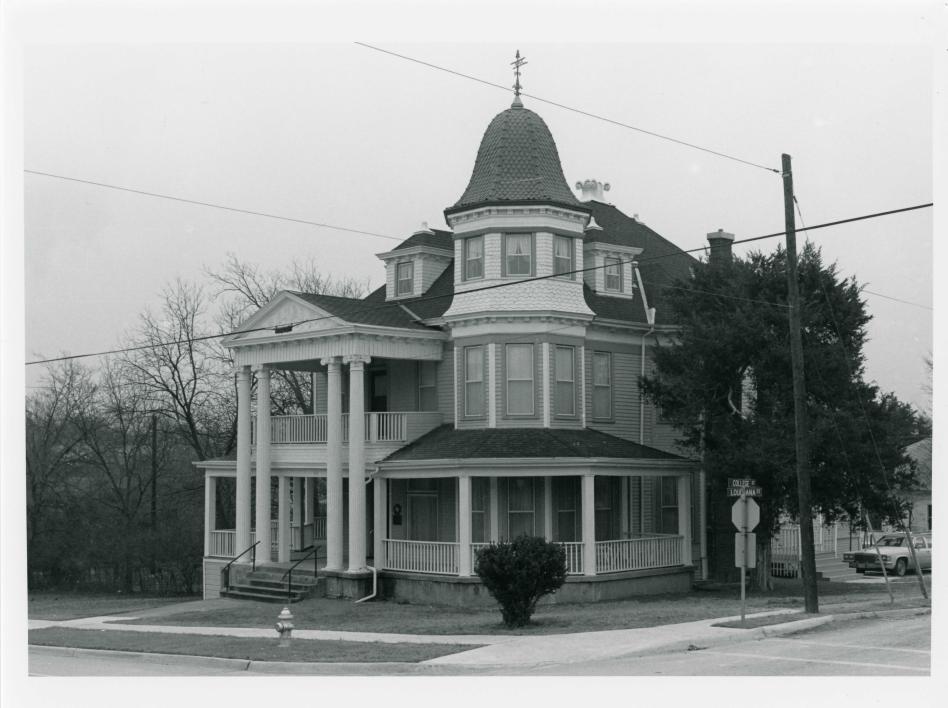

#### National Register of Historic Places Continuation Sheet

Section number all Page 46

| . County COLLIN                                                                                                                                                                 | NTORY FO                                         | 7                                                                                                                                                                                                |
|---------------------------------------------------------------------------------------------------------------------------------------------------------------------------------|--------------------------------------------------|--------------------------------------------------------------------------------------------------------------------------------------------------------------------------------------------------|
| OU - MOVIMMEY                                                                                                                                                                   | COD                                              | 5. USGS Quad No. 3396-214 Site No. 479                                                                                                                                                           |
| City/Rural_MCKINNEY                                                                                                                                                             | luk                                              | UTM Sector 721-3675  6 Date: Factual Fet 1880/1902                                                                                                                                               |
| Name SCOTT, L.A., HOUSE Address 513 W LOUISIANA                                                                                                                                 |                                                  | C. Date: Tactor Est                                                                                                                                                                              |
| Address _ JIS W LUUISIHNH                                                                                                                                                       |                                                  | - 7.74 of the off builder                                                                                                                                                                        |
| Owner Alan B. Stembridge                                                                                                                                                        |                                                  | Contractor  8. Style/Type Queen Anne w/ Classical Revival port                                                                                                                                   |
| Address 513 W. Louisiana/McKinne                                                                                                                                                | 75049                                            | 8. Style/lype wheel Hille w/ Classical Revival port                                                                                                                                              |
| Block/Lot McK/Outlot 516                                                                                                                                                        | y /300/                                          | Present Use residential                                                                                                                                                                          |
|                                                                                                                                                                                 | rame dwe                                         | pelling w/ asymmetrical plan; weatherboard                                                                                                                                                       |
|                                                                                                                                                                                 |                                                  | ngles; wood-sash double-hung windows w/                                                                                                                                                          |
|                                                                                                                                                                                 |                                                  | rance; four-bay porch w/ hip roof wraps                                                                                                                                                          |
|                                                                                                                                                                                 |                                                  | ports & fluted Composite columns; exterior                                                                                                                                                       |
| Present Condition excellent                                                                                                                                                     | 200 200                                          |                                                                                                                                                                                                  |
|                                                                                                                                                                                 | IRE: L.F                                         | A. Scott was an agent for the H & TC Rail-                                                                                                                                                       |
|                                                                                                                                                                                 |                                                  | a. He built this house in 1880 when he                                                                                                                                                           |
|                                                                                                                                                                                 |                                                  | the McKinney Ice and Coal Co. (Site No. 418)                                                                                                                                                     |
| . Relationship to Site: Moved Date                                                                                                                                              |                                                  |                                                                                                                                                                                                  |
| turn-of-the-century houses a                                                                                                                                                    | bout thr                                         | aree blocks west of the CBD.                                                                                                                                                                     |
| Bibliography Tax Rolls, Sanborn Ma                                                                                                                                              | ps, City                                         | y15. Informant_Alan & Bettye Stembridge                                                                                                                                                          |
| Directories, Arch Heritage,                                                                                                                                                     | pg. 66                                           | 16. Recorder Hardy-Heck-Moore Date July 1985                                                                                                                                                     |
|                                                                                                                                                                                 |                                                  |                                                                                                                                                                                                  |
| DESIGNATIONS                                                                                                                                                                    |                                                  | PHOTO DATA                                                                                                                                                                                       |
| RIS NoOld THC Code                                                                                                                                                              |                                                  | B&W 4×5s Slides6                                                                                                                                                                                 |
| □×RTHL □ HABS (no.) T                                                                                                                                                           | EX                                               | 35mm Negs                                                                                                                                                                                        |
| : XIndividual Historic District                                                                                                                                                 |                                                  | YEAR DRWR ROLL FRME ROLL FRME                                                                                                                                                                    |
| ☐ Thematic ☐ Multiple-Resource                                                                                                                                                  | е                                                | 1 5 to                                                                                                                                                                                           |
| NR File Name McKinney M-R M                                                                                                                                                     | Vominatio                                        |                                                                                                                                                                                                  |
| er RTHL application (THC)                                                                                                                                                       |                                                  | to                                                                                                                                                                                               |
| CON                                                                                                                                                                             | TINUATION                                        | N PAGE No2_ of                                                                                                                                                                                   |
| 0011                                                                                                                                                                            | IIIIOAIIOII                                      | 110. <u> </u>                                                                                                                                                                                    |
| TEVAC LUCTORIO CITEC INVE                                                                                                                                                       | ENTORY FO                                        | ORM — TEXAS HISTORICAL COMMISSION (rev.8-82)                                                                                                                                                     |
| TEXAS HISTORIC SITES INVE                                                                                                                                                       |                                                  |                                                                                                                                                                                                  |
| TEXAS HISTORIC SITES INVE                                                                                                                                                       |                                                  |                                                                                                                                                                                                  |
|                                                                                                                                                                                 | COD                                              | 5. USGS Quad No3396-214 Site No479                                                                                                                                                               |
|                                                                                                                                                                                 | COD<br>MK                                        | 5. USGS Quad No. 3396-214 Site No. 479 UTM Pt. 14/721780/3675420                                                                                                                                 |
| County COLLIN City/Rural MCKINNEY                                                                                                                                               |                                                  | 5. USGS Quad No. 3396-214 Site No. 479 UTM Pt. 14/721780/3675420 Acreage Less than one acre                                                                                                      |
| County COLLIN City/Rural MCKINNEY Name SCOTT, L.A., HOUSE                                                                                                                       | MK                                               | UTM Pt. 14/721780/3675420 Acreage Less than one acre                                                                                                                                             |
| County COLLIN City/Rural MCKINNEY Name SCOTT, L.A., HOUSE Description, continued: brid                                                                                          | MK<br>ck chimn                                   | UTM Pt14/721780/3675420 AcreageLess than one acre ney; two-story Neoclassical portico w/ ornate                                                                                                  |
| County COLLIN  City/Rural MCKINNEY  Name SCOTT, L.A., HOUSE  Description, continued: brid brackets & pediment; three-s                                                          | MK  ck chimnestory oc                            | UTM Pt. 14/721780/3675420 Acreage Less than one acre  ney; two-story Neoclassical portico w/ ornate ctagonal turret w/ bell-cast roof & shingle                                                  |
| County COLLIN  City/Rural MCKINNEY  Name SCOTT, L.A., HOUSE  Description, continued: brid brackets & pediment; three-s                                                          | MK  ck chimno story oc ed dorme                  | UTM Pt. 14/721780/3675420  Acreage Less than one acre  ney; two-story Neoclassical portico w/ ornate ctagonal turret w/ bell-cast roof & shingle ers w/ shingle facing; oval beveled door        |
| County COLLIN  City/Rural MCKINNEY  Name SCOTT, L.A., HOUSE  Description, continued: brid brackets & pediment; three-s facing on third floor; hippedight; leaded glass in bases | MK  ck chimno story oc ed dormen ment win        | UTM Pt. 14/721780/3675420  Acreage Less than one acre  ney; two-story Neoclassical portico w/ ornate ctagonal turret w/ bell-cast roof & shingle ers w/ shingle facing; oval beveled door ndows. |
| Description, continued: brice brackets & pediment; three-searing on third floor; hippedight; leaded glass in bases Significance, continued: ar                                  | MK ck chimno story oc ed dormen ment win nd also | UTM Pt. 14/721780/3675420  Acreage Less than one acre  ney; two-story Neoclassical portico w/ ornate ctagonal turret w/ bell-cast roof & shingle ers w/ shingle facing; oval beveled door        |

local residences that incorporates elements of the Queen Anne and Classical Revival styles and is one of the city's best preserved early 20th C. houses.

WASO Form - 177 ("R" June 1984)

dates dates

boundary selection