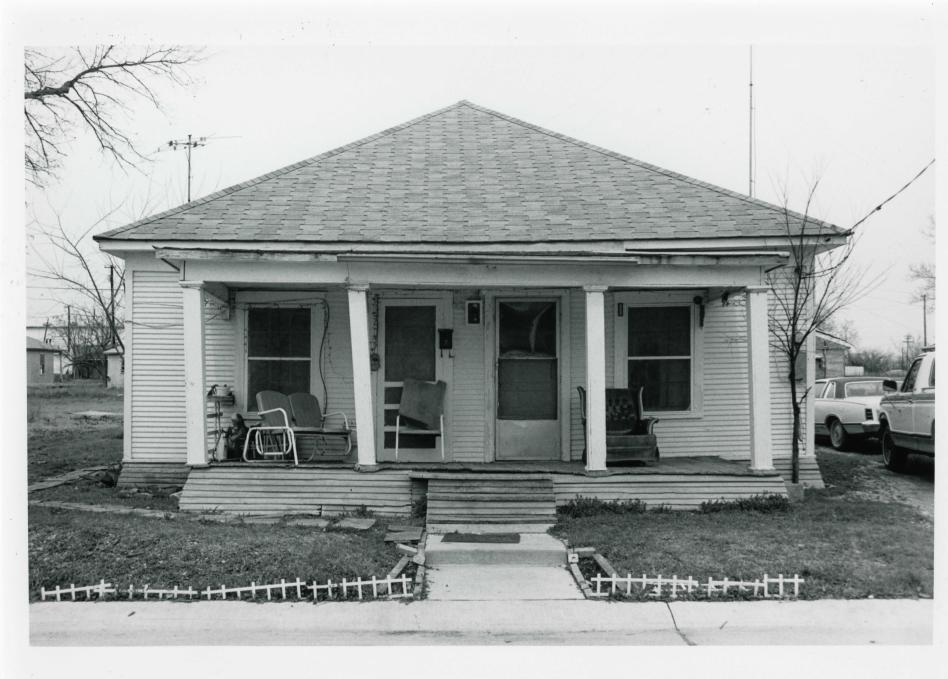

Workers' housing stands immediately south of the plant and comprises an extremely intact neighborhood, although many of the dwellings are in delapidated condition. All residences associated with the mill were built during one of three construction phases, two of which occurred before 1936. The first "cottages," as they were called in a local newspaper article at the time, were erected in 1910 as the mill was under construction. These houses, which remain virtually unaltered, were simple frame structures with hip roofs and small inset porches. Windows were double hung with either four-over-four or six-over-six lights. Another group was built in 1926 and were almost identical to the original houses. Those built after that time, although similar in appearance and design, are not being nominated at present. With one exception, no new construction has taken place in this area, although several houses have fallen victim to fire, neglect and severe deterioration.

Because all of the residential structures are essentially identical, descriptions for each dwelling are not provided. The only properties that do not resemble the worker's houses are the mill and its auxillary buildings (contributing) at 610 Elm Street, the two-story frame boarding house (contributing) at 701 Clark, a 1940s frame dwelling (noncontributing) at 1408 Fowler, and a one-story brick office building (noncontributing) near the north entrance of the mill.

#### National Register of Historic Places Continuation Sheet

716 Burrus, Site No. 823, Contributing:

Section number <u>all</u> Page \_\_\_\_

INVENTORY OF PROPERTIES - MCKINNEY COTTON MILL HISTORIC DISTRICT 700 Anderson, Site No. 766, Contributing: ca. 1920. One-story frame dwelling. 702 Anderson, Site No. 767, Contributing: ca. 1920. One-story frame dwelling. 704 Anderson, Site No. 768, Contributing: ca. 1920. One-story frame dwelling. 706 Anderson, Site No. 769, Contributing: ca. 1920. One-story frame dwelling. 708 Anderson, Site No. 770, Contributing: ca. 1920. One-story frame dwelling. 710 Anderson, Site No. 771, Contributing: ca. 1920. One-story frame dwelling. 712 Anderson, Site No. 772, Contributing: ca. 1920. One-story frame dwelling. 714 Anderson, Site No. 773, Contributing: ca. 1920. One-story frame dwelling. 716 Anderson, Site No. 774, Contributing: ca. 1920. One-story frame dwelling. 718 Anderson, Site No. 775, Contributing: ca. 1920. One-story frame dwelling. 720 Anderson, Site No. 776, Contributing: ca. 1920. One-story frame dwelling. 722 Anderson, Site No. 777, Contributing: ca. 1920. One-story frame dwelling. 701 Burrus, Site No. 805, Contributing: ca. 1920. One-story frame dwelling. 703 Burrus, Site No. 806, Contributing: ca. 1920. One-story frame dwelling. 705 Burrus, Site No. 807, Contributing: ca. 1920. One-story frame dwelling. 707 Burrus, Site No. 808, Contributing: ca. 1920. One-story frame dwelling. 709 Burrus, Site No. 809, Contributing: ca. 1920. One-story frame dwelling. 710 Burrus, Site No. 820, Contributing: ca. 1920. One-story frame dwelling. 712 Burrus, Site No. 821, Contributing: ca. 1920. One-story frame dwelling. 713 Burrus, Site No. 811, Contributing: ca. 1920. One-story frame dwelling. 714 Burrus. Site No. 822. Contributing: ca. 1920. One-story frame dwelling.