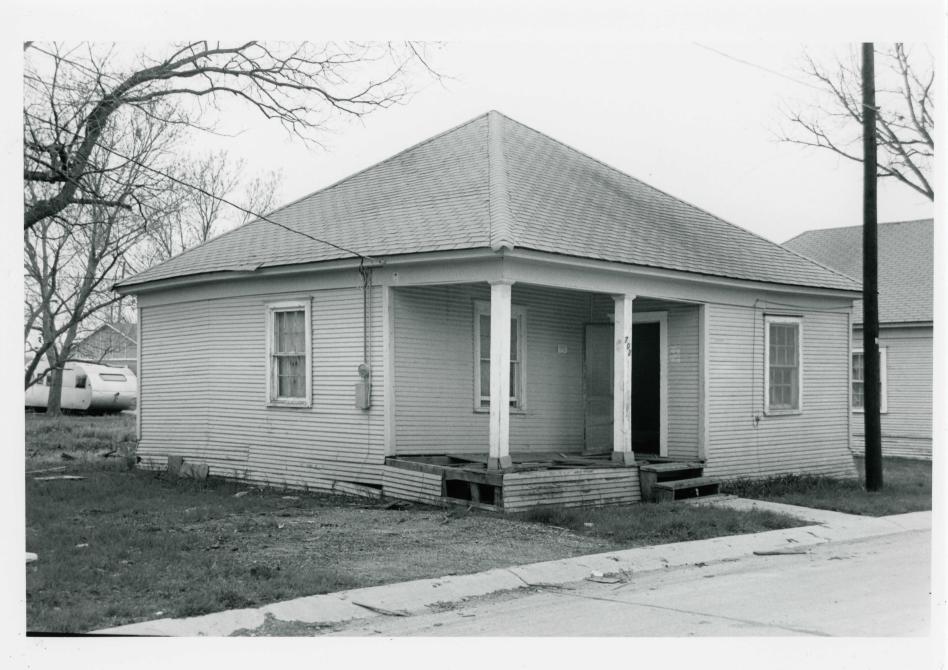

Workers' housing stands immediately south of the plant and comprises an extremely intact neighborhood, although many of the dwellings are in delapidated condition. All residences associated with the mill were built during one of three construction phases, two of which occurred before 1936. The first "cottages," as they were called in a local newspaper article at the time, were erected in 1910 as the mill was under construction. These houses, which remain virtually unaltered, were simple frame structures with hip roofs and small inset porches. Windows were double hung with either four-over-four or six-over-six lights. Another group was built in 1926 and were almost identical to the original houses. Those built after that time, although similar in appearance and design, are not being nominated at present. With one exception, no new construction has taken place in this area, although several houses have fallen victim to fire, neglect and severe deterioration.

Because all of the residential structures are essentially identical, descriptions for each dwelling are not provided. The only properties that do not resemble the worker's houses are the mill and its auxillary buildings (contributing) at 610 Elm Street, the two-story frame boarding house (contributing) at 701 Clark, a 1940s frame dwelling (noncontributing) at 1408 Fowler, and a one-story brick office building (noncontributing) near the north entrance of the mill.

#### National Register of Historic Places Continuation Sheet

716 Burrus, Site No. 823, Contributing:

Section number <u>all</u> Page \_\_\_\_

INVENTORY OF PROPERTIES - MCKINNEY COTTON MILL HISTORIC DISTRICT 700 Anderson, Site No. 766, Contributing: ca. 1920. One-story frame dwelling. 702 Anderson, Site No. 767, Contributing: ca. 1920. One-story frame dwelling. 704 Anderson, Site No. 768, Contributing: ca. 1920. One-story frame dwelling. 706 Anderson, Site No. 769, Contributing: ca. 1920. One-story frame dwelling. 708 Anderson, Site No. 770, Contributing: ca. 1920. One-story frame dwelling. 710 Anderson, Site No. 771, Contributing: ca. 1920. One-story frame dwelling. 712 Anderson, Site No. 772, Contributing: ca. 1920. One-story frame dwelling. 714 Anderson, Site No. 773, Contributing: ca. 1920. One-story frame dwelling. 716 Anderson, Site No. 774, Contributing: ca. 1920. One-story frame dwelling. 718 Anderson, Site No. 775, Contributing: ca. 1920. One-story frame dwelling. 720 Anderson, Site No. 776, Contributing: ca. 1920. One-story frame dwelling. 722 Anderson, Site No. 777, Contributing: ca. 1920. One-story frame dwelling. 701 Burrus, Site No. 805, Contributing: ca. 1920. One-story frame dwelling. 703 Burrus, Site No. 806, Contributing: ca. 1920. One-story frame dwelling. 705 Burrus, Site No. 807, Contributing: ca. 1920. One-story frame dwelling. 707 Burrus, Site No. 808, Contributing: ca. 1920. One-story frame dwelling. 709 Burrus, Site No. 809, Contributing: ca. 1920. One-story frame dwelling. 710 Burrus, Site No. 820, Contributing: ca. 1920. One-story frame dwelling. 712 Burrus, Site No. 821, Contributing: ca. 1920. One-story frame dwelling. 713 Burrus, Site No. 811, Contributing: ca. 1920. One-story frame dwelling. 714 Burrus. Site No. 822. Contributing: ca. 1920. One-story frame dwelling.