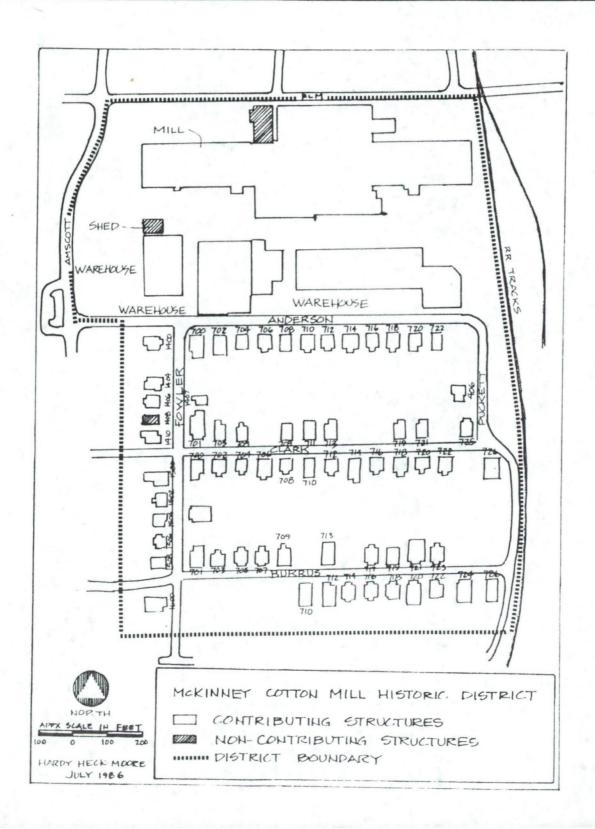

#### DESCRIPTION - MCKINNEY COTTON MILL HISTORIC DISTRICT

The McKinney Cotton Mill Historic District includes the old textile mill complex and most of the workers' housing associated with the factory. The district is located in the southeastern part of the city near the tracks of the Southern Pacific Railroad and is somewhat physically isolated from the rest of town. Perhaps the most distinctive feature of the district is the uniformly placed residences that line the long blocks of the area. Sanborn maps show that the houses have always been located close to the street, leaving large open spaces behind the dwellings. The streets were unpaved until recent road improvements were made.

The mill is a massive, elongated, two-story brick structure that is oriented on a east-west basis. Window openings on both floors have 12-over-12-light sashes and are capped with segmental arches. All of the original machinery was removed in 1969 when the facility was converted into a furniture manufacturing plant. It remains in good condition.

Workers' housing stands immediately south of the plant and comprises an extremely intact neighborhood, although many of the dwellings are in delapidated condition. All residences associated with the mill were built during one of three construction phases, two of which occurred before 1936. The first "cottages," as they were called in a local newspaper article at the time, were erected in 1910 as the mill was under construction. These houses, which remain virtually unaltered, were simple frame structures with hip roofs and small inset porches. Windows were double hung with either four-over-four or six-over-six lights. Another group was built in 1926 and were almost identical to the original houses. Those built after that time, although similar in appearance and design, are not being nominated at present. With one exception, no new construction has taken place in this area, although several houses have fallen victim to fire, neglect and severe deterioration.

Because all of the residential structures are essentially identical, descriptions for each dwelling are not provided. The only properties that do not resemble the worker's houses are the mill and its auxillary buildings (contributing) at 610 Elm Street, the two-story frame boarding house (contributing) at 701 Clark, a 1940s frame dwelling (noncontributing) at 1408 Fowler, and a one-story brick office building (noncontributing) near the north entrance of the mill.