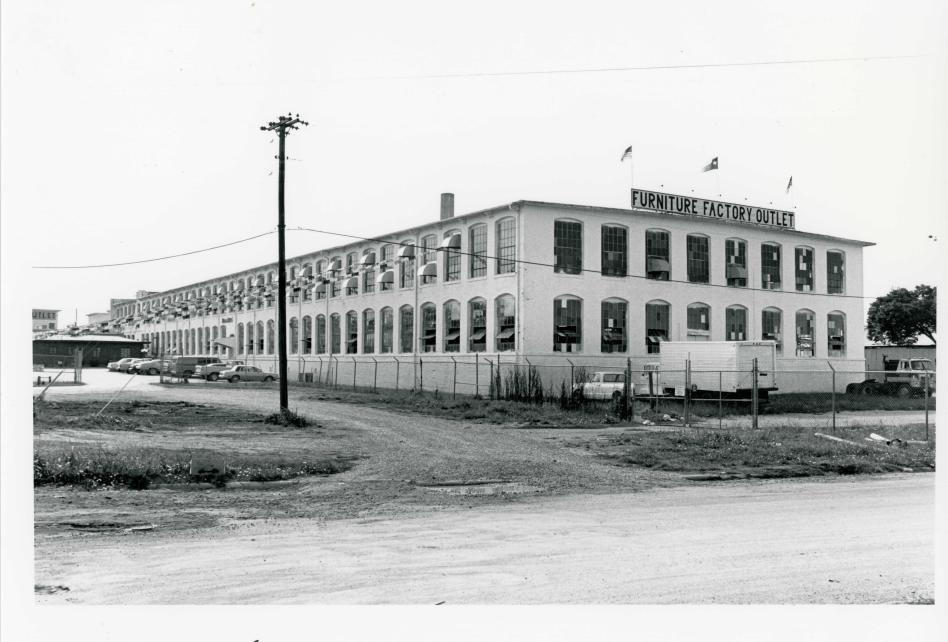

#### DESCRIPTION - MCKINNEY COTTON MILL HISTORIC DISTRICT

The McKinney Cotton Mill Historic District includes the old textile mill complex and most of the workers' housing associated with the factory. The district is located in the southeastern part of the city near the tracks of the Southern Pacific Railroad and is somewhat physically isolated from the rest of town. Perhaps the most distinctive feature of the district is the uniformly placed residences that line the long blocks of the area. Sanborn maps show that the houses have always been located close to the street, leaving large open spaces behind the dwellings. The streets were unpaved until recent road improvements were made.

Workers' housing stands immediately south of the plant and comprises an extremely intact neighborhood, although many of the dwellings are in delapidated condition. All residences associated with the mill were built during one of three construction phases, two of which occurred before 1936. The first "cottages," as they were called in a local newspaper article at the time, were erected in 1910 as the mill was under construction. These houses, which remain virtually unaltered, were simple frame structures with hip roofs and small inset porches. Windows were double hung with either four-over-four or six-over-six lights. Another group was built in 1926 and were almost identical to the original houses. Those built after that time, although similar in appearance and design, are not being nominated at present. With one exception, no new construction has taken place in this area, although several houses have fallen victim to fire, neglect and severe deterioration.

#### DEFINITION OF CATEGORIES

The vast majority of buildings, both industrial and residential, are classified as contributing properties. These structures were built prior to 1936 and have been largely unaltered since their completion in the second and third decades of this century. The old mill, the district's most dominant physical landmark, has been changed but these alterations have not too adversely affected its historic integrity. The workers' houses, as a group, are in only fair condition. Some of these structures stand abandoned and do not meet local housing codes. Nonetheless, these properties retain enough integrity to be classified as contributing structures. Only a few of the dwellings have been remodeled in recent years (no doubt because only a small number have been owner occupied). The most significant alterations include the replacement of wood-sash windows w/ modern metal-sash equivalents. Despite such changes, these structures still retain the same form, materials and scale as the other dwellings in the district and, therefore, are classified as contributing.