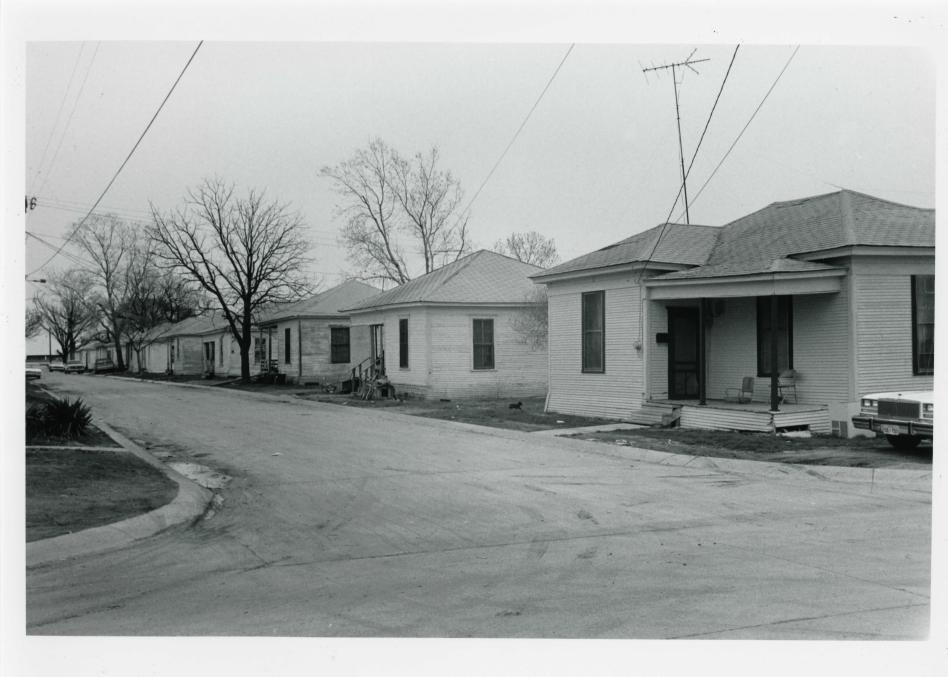

#### DESCRIPTION - MCKINNEY COTTON MILL HISTORIC DISTRICT

The McKinney Cotton Mill Historic District includes the old textile mill complex and most of the workers' housing associated with the factory. The district is located in the southeastern part of the city near the tracks of the Southern Pacific Railroad and is somewhat physically isolated from the rest of town. Perhaps the most distinctive feature of the district is the uniformly placed residences that line the long blocks of the area. Sanborn maps show that the houses have always been located close to the street, leaving large open spaces behind the dwellings. The streets were unpaved until recent road improvements were made.

Workers' housing stands immediately south of the plant and comprises an extremely intact neighborhood, although many of the dwellings are in delapidated condition. All residences associated with the mill were built during one of three construction phases, two of which occurred before 1936. The first "cottages," as they were called in a local newspaper article at the time, were erected in 1910 as the mill was under construction. These houses, which remain virtually unaltered, were simple frame structures with hip roofs and small inset porches. Windows were double hung with either four-over-four or six-over-six lights. Another group was built in 1926 and were almost identical to the original houses. Those built after that time, although similar in appearance and design, are not being nominated at present. With one exception, no new construction has taken place in this area, although several houses have fallen victim to fire, neglect and severe deterioration.

Because all of the residential structures are essentially identical, descriptions for each dwelling are not provided. The only properties that do not resemble the worker's houses are the mill and its auxillary buildings (contributing) at 610 Elm Street, the two-story frame boarding house (contributing) at 701 Clark, a 1940s frame dwelling (noncontributing) at 1408 Fowler, and a one-story brick office building (noncontributing) near the north entrance of the mill.