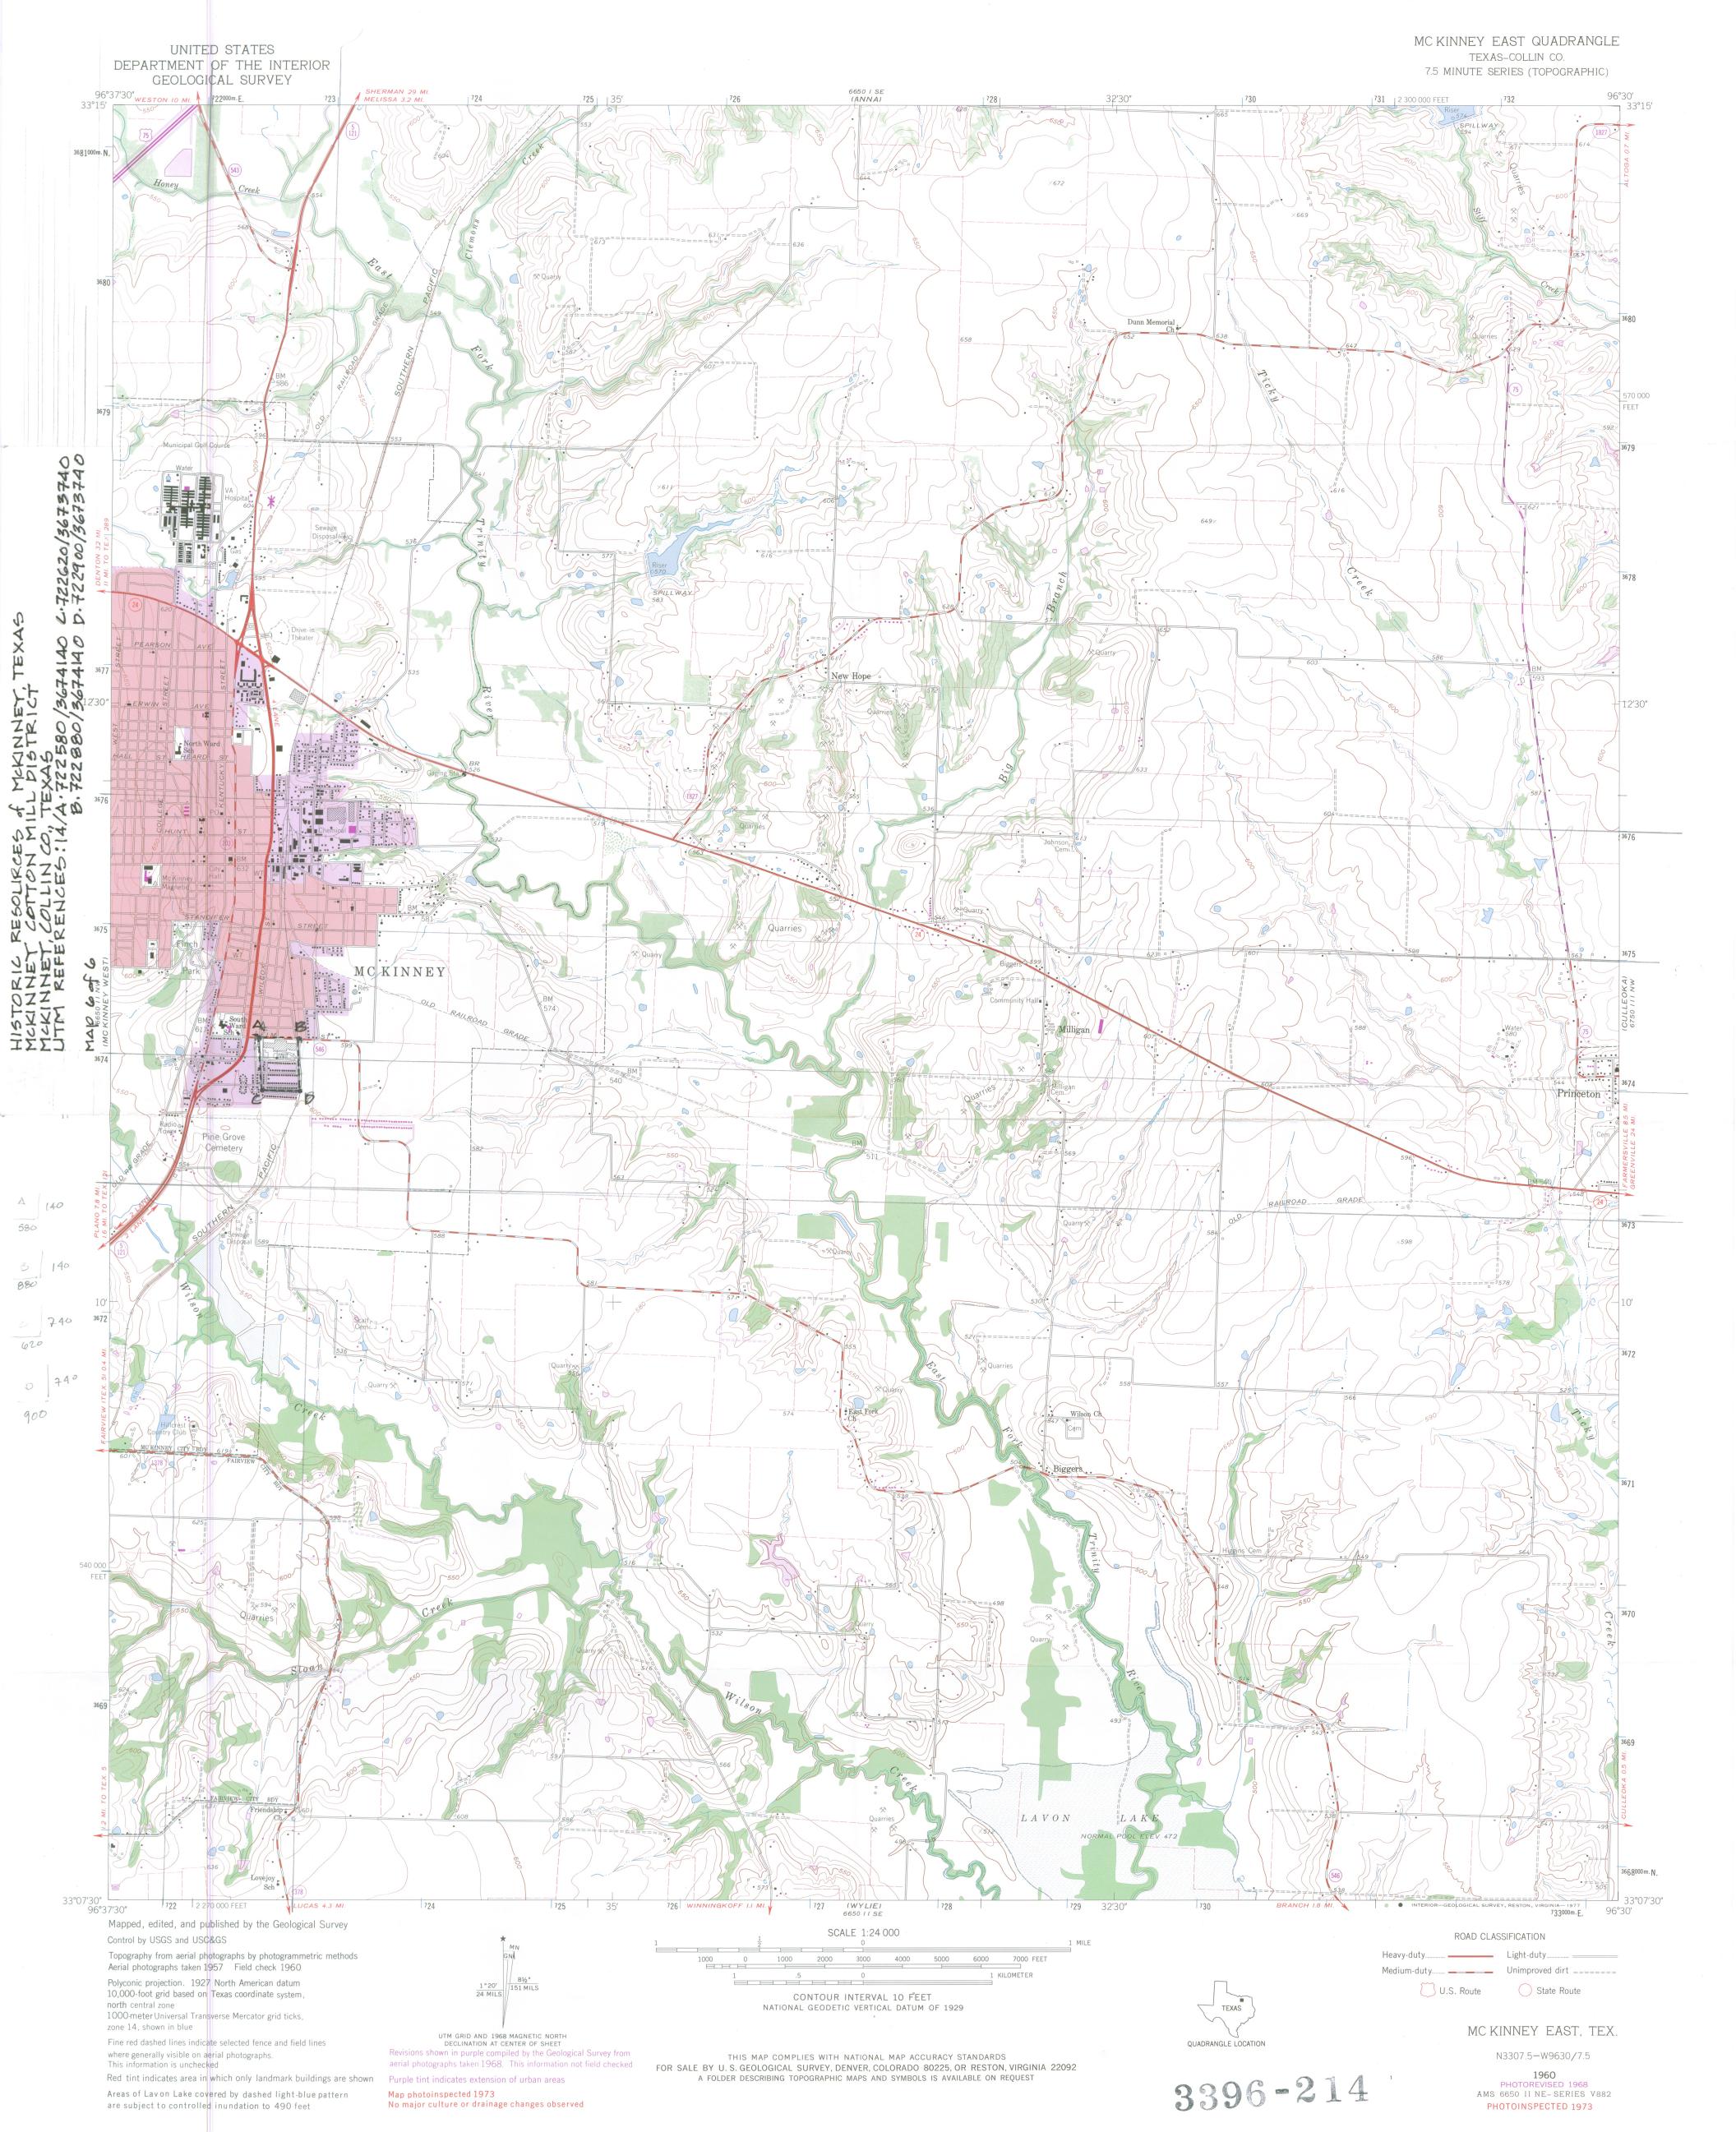

SIGNIFICANCE narrative

GEOGRAPHICAL DATA

Acreage: 30 acres

UTM References: A. 14/722580/3674140

B. 14/722880/3674140

C. 14/722620/3673740

D. 14/722900/3673740

U.S.G.S. Quad Name: McKinney, East

### National Register of Historic Places Continuation Sheet

Section number \_\_a11\_ Page \_\_\_85\_

VERBAL BOUNDARY DESCRIPTION - MCKINNEY COTTON MILL HISTORIC DISTRICT

Beginning at the southeast corner of Elm and Amscott streets, thence south along Amscott Street until reaching the northeast corner of Amscott and Anderson streets. Thence east along Anderson Street for approximately 150 feet. Thence south across Anderson and continuing along the rear property lines of the houses that face onto Fowler Street until reaching the southwest corner of 1600 Fowler. Thence east in a straight line, crossing Fowler, continuing along the rear property lines of the houses that face onto Fowler, continuing across Puckett Street until reaching the west right-of-way of the railroad tracks. Thence in a northerly direction along the west right-of-way of the railroad tracks until reaching the southwest corner of the intersection of the railroad tracks and Elm Street. Thence west along Elm Street until reaching the point of beginning.