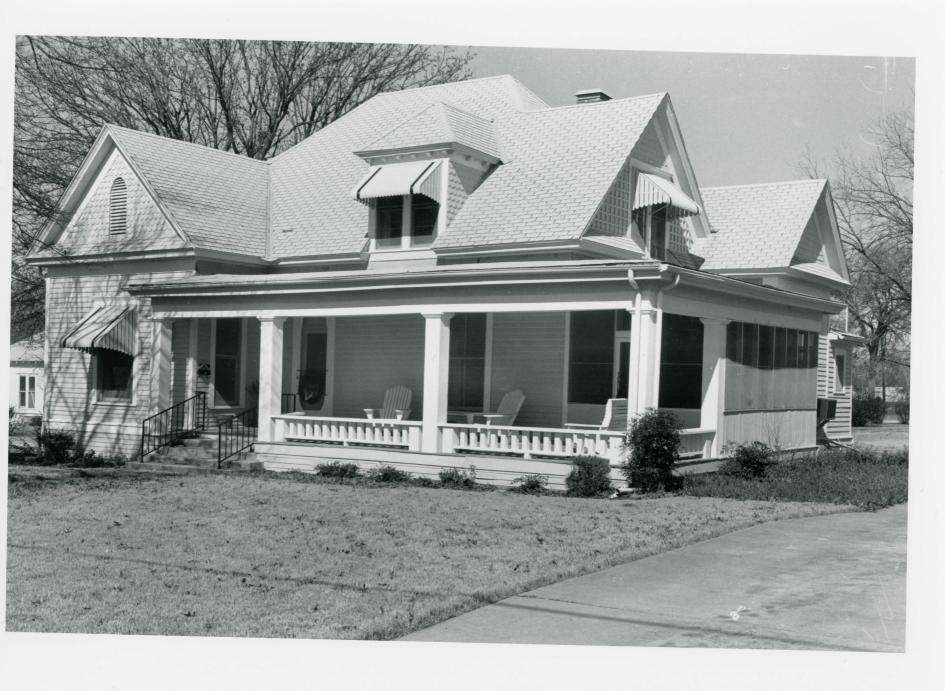

Description continued: w/ pent roofs and shingled facing; cornice molding over windows; hipped dormer w/ shingled siding; outbuildings include a wood frame garage and a shed.

Significance continued: for S.H. Fox, a retired pioneer farmer who was also a five-time county commissioner. It was owned later by R.L. Moulden, who served a county judge of Collin County while a resident here. This dwelling is one of the best examples of a modified L-plan residence, a common house-type in McKinney.

Subject: S.H. Fox House, Site No. 274

808 Tucker

View: Camera looking northwest

Photo 52 of 83