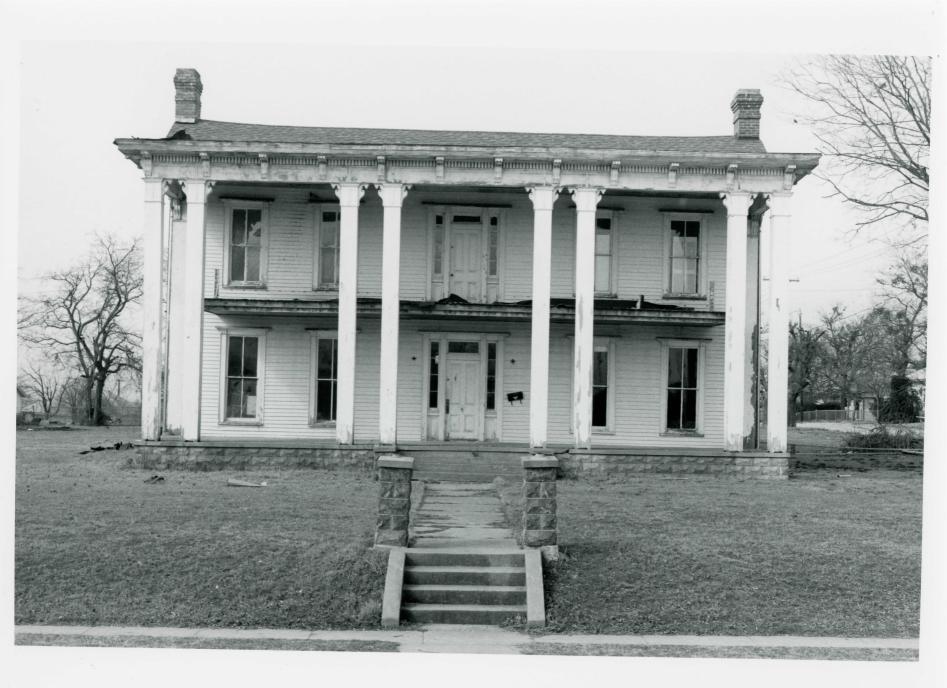

## **National Register of Historic Places Continuation Sheet**

Page 15

|                                                                                        |                                       |             |          | 19           | 100          |
|----------------------------------------------------------------------------------------|---------------------------------------|-------------|----------|--------------|--------------|
| TEXAS HISTORIC SITES INVENTORY FORM                                                    | - TEXAS HISTOR                        | ICAL COM    | MISSION  | J (rev 8.82) |              |
|                                                                                        | USGS Quad No. 3                       |             |          | Site No      | 1495         |
| City/Rural_MCKINNEY MK                                                                 | JTM Sector 722-                       | 3674        |          | _ Site No    | G-12 77 - 17 |
| Name BINGHAM, JOHN H., HOUSE 6.1                                                       | Date: Factual 1                       | 883         |          | Est          |              |
| Address 800 S CHESTNUT 7.                                                              | Architect/Builder _                   | Unknown     | 12. 11.  |              |              |
|                                                                                        |                                       | Contrac     |          |              |              |
| 3.Owner Betsy Ellen Sortor 8.5                                                         | Style/Type I-ha                       | use dwell   | ling     |              |              |
| Address 800 S. Chesnut/McKinney 75069 9.0                                              | Original Usere                        | sidentia.   | 1        |              |              |
| Block/Lot McK/Outlot 325                                                               | Present Usere                         | sidentia:   | 1        | 3.           |              |
| Description Two-story frame dwelling; center-                                          |                                       |             |          |              | -            |
| board siding; gable roof w/ composition                                                |                                       |             |          |              |              |
| windows w/ 2/2 lights; three-bay porch                                                 |                                       |             |          |              |              |
| columns; interior and exterior brick ch                                                | imneys, each                          | w/ corb     | eled c   | ap;          |              |
| Present Condition good                                                                 | . 5: 1                                |             |          |              |              |
| Significance ARCHITECTURE, COMMERCE: John H                                            |                                       |             |          |              |              |
| this dwelling in 1883, the same year ha                                                |                                       |             |          |              |              |
| No. 18 - McKinney Commercial H.D.) at 1                                                |                                       |             |          |              |              |
| Relationship to Site: Moved Date or (                                                  | Original Site X(c                     | lescribe) 1 | n a re   | sidential    | area with    |
| mostly turn-of-the-century dwellings at                                                |                                       |             | t co.    | govt. com    | biex         |
| Bibliography Tax Rolls, Sanborn Maps, City 15. Directories, Arch Heritage, pq. 60-646. | nformant                              | v-Unek-M    | 2252     | D-1- 1       | uly 1985     |
| Directories, Arch Heritage, pg. 60-616.                                                | Hecordernaru                          | y-netk-m    | oure     | Date         | uly 1765     |
| DESIGNATIONS                                                                           |                                       | PHO         | OTO DATA | Α            |              |
| RIS NoOld THC Code                                                                     | B&W 4×5s                              |             |          | Slides 8     |              |
| RTHL HABS (no.) TEX                                                                    | 35mm Negs                             |             |          | Sildes       |              |
| R:   MIND   Historic District                                                          | YEAR DRW                              | R ROLL      | FRME     | RO           | LL FRME      |
| Thematic Multiple-Resource                                                             |                                       | 10          | 26       | to           |              |
| NR File Name McKinney M-R Nomination                                                   | 4 7 7 7 7                             | 72          | 6        | to 72        | 13           |
| ner                                                                                    |                                       |             |          | to           |              |
|                                                                                        |                                       |             |          | 1            |              |
| CONTINUATION PAGE                                                                      | GE .                                  |             |          | No.          | 2_ of2       |
|                                                                                        | 1 1 1 1 1 1 1 1 1 1 1 1 1 1 1 1 1 1 1 |             |          |              | 9-14-17-12   |
| TEXAS HISTORIC SITES INVENTORY FORM                                                    | -TEXAS HISTOR                         | RICAL COM   | MISSION  | N (rev.8-82) |              |
|                                                                                        |                                       |             |          |              |              |
| 1. County <u>CQLLIN</u> 5.                                                             | USGS Quad No3                         | 396-214     |          | _ Site No    | 1495         |
| City/Rural MCKINNEY MK                                                                 | UTM Pt14/72                           | 2460/367    | 4700     |              |              |
| 2. Name BINGHAM, JOHN H., HOUSE                                                        | Acreage LESS                          |             |          |              |              |

Description, continued: dentils & classial brackets in cornice; paired colossal box columns on porch; classical detailing on door & window surrounds; rear ell. A 1-story smokehouse (contributing) stands behind the dwelling. Significance, continued: of the McKinney Enquirer, and he published the newspaper from 1869 until his retirement in 1898. After his death in 1913 his wife Eliza Graves Bingham resided in the house until her death in 1927. The house remains in fair condition and only a few alterations have affected its integrity. This is one of the most outstanding examples of an I house in the city.