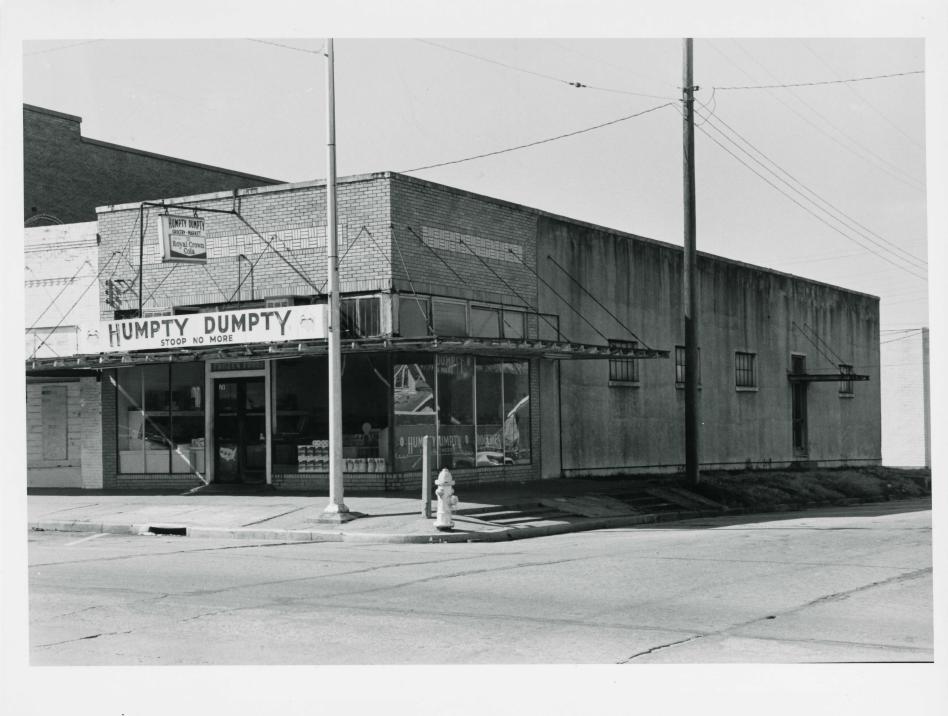

OMB NO. 1024-0018

Significance continued: operations. The Humpty Dumpty store, founded in 1927, provides a vivid reminder of the type of grocery businesses that once were quite common. City directories state that W.A. Stassney was proprietor of the business from the 1930s through the 1960s. This structure is also representative of the many small businesses that operated in Bryan. The interior, with its wooden shelves, is also noteworthy and possibly is original. Area of Significance: COMMERCE.