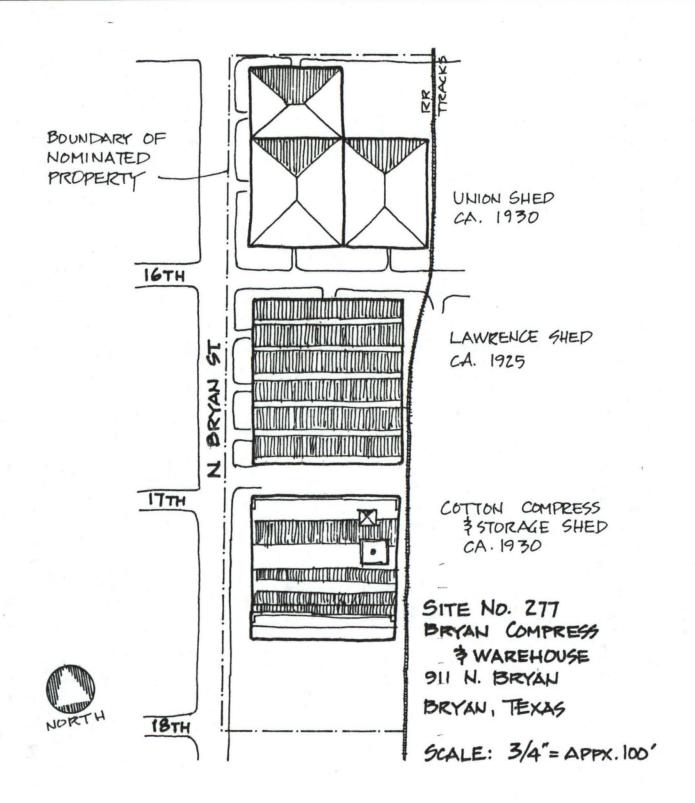

#### **National Register of Historic Places Inventory—Nomination Form**

For NPS use only date entered

Continuation sheet

Item number

a11

Page

| County Brazos                      | BRA 5        | . USGS Quad      | No. 309        | 6-424           |          | _ Site    | No. 27  | 7     |
|------------------------------------|--------------|------------------|----------------|-----------------|----------|-----------|---------|-------|
| City/Rural_Bryan                   | BR           | UTM Sector_      |                |                 |          |           |         |       |
| Name Bryan Compress and Wareho     |              | Date: Factu      | al             |                 |          | _ Est.    | 1930    | 5     |
| Address 911 N BRYAN                | 7            | . Architect/Buil | der <u>Un</u>  | known           |          |           |         |       |
|                                    |              |                  |                | Contra          |          | nknow     | 1       |       |
| Owner Hearn Cotton Compress Co     |              | 3. Style/Type _  | cotton         | compr           | 255      |           |         |       |
| Address P.O. Box 1267/Bryan TX 7   | 7806 9       | . Original Use   | indu           | strial          |          |           |         |       |
| Block/Lot OTS/Blks 107-109 - all   |              | Present Use      | indu           | strial          |          |           |         |       |
| Description 1-story industrial bui |              |                  |                |                 |          |           |         | 1     |
| and part load-bearing, mason       |              |                  |                |                 |          |           |         |       |
| corrugated-metal sheathing;        |              |                  |                |                 |          |           |         |       |
| covering on warehouses; four       | major bui    | ldings fo        | rm the         | compl           | ex, in   | cludi     | ng the  |       |
| Present Condition good             | 1            |                  |                |                 |          |           |         |       |
| Significance This cotton compress  |              |                  |                |                 |          |           |         |       |
| meet the needs of a still-im       | portant ar   | nd product       | ive in         | dustry          | . Beg    | innin     | gin     |       |
| 1907, the three blocks were        | methodical   | ly bought        | by th          | e Plan          | ters C   | ompres    | ss Co.  |       |
| Relationship to Site: Moved Date   | or           | Original Site    | x (des         | cribe) _i       | mmedia   | tely      | north o | f the |
| downtown commercial district       |              |                  |                |                 |          |           |         |       |
| Bibliography Tax Rolls, Sanborn Ma | ps 15        | . Informant      |                |                 | N. A.    |           |         |       |
| City Directory (RDS)               | 16           | . Recorder       | Hardy-         | Heck-M          | pore     | _ Date    | July    | 1986  |
| DESIGNATIONS                       |              |                  |                | PH              | OTO DATA |           |         |       |
| S NoOld THC Code                   |              | _ B&W 4×5        | is             |                 |          | Slides    | 8       |       |
|                                    | EX           |                  |                |                 |          | JIIGC3    |         |       |
| □×Individual □ Historic District   |              | YEAR             | DRWR           | ROLL            | FRME     |           | ROLL    | FRME  |
| ☐ Thematic ☐ Multiple-Resource     |              |                  | -              | 9               | 34       | to        |         |       |
|                                    | ,            | 1 200            |                | 98              | 32       | to        | 98      | 36    |
|                                    |              |                  |                | 99              | 1        | to        | 99      | 3     |
| NR File Name                       |              |                  |                | 77              | 1 1      | lO.       |         |       |
| NR File Name                       |              |                  |                | 77              | 1        | 10        |         |       |
| NR File Name                       | TINUATION PA | AGE              |                | 77              | 1        |           | lo. 2   | of    |
| NR File Name                       | INUATION PA  | AGE              |                | 11              |          |           | lo2     | of    |
| NR File NameCONT                   |              |                  | ISTORIC        | 7 3             | 9        | 1         |         | of    |
| NR File Name                       |              |                  | ISTORIC        | 7 3             | 9        | 1         |         | of    |
| NR File NameCONT                   | NTORY FORM   | M-TEXAS H        |                | AL COM          | IMISSION | N (rev.8- | 82)     | of    |
| NR File NameCONT                   | NTORY FORM   |                  | No. <u>309</u> | AL COM<br>6-424 | IMISSION | N (rev.8- | 82)     |       |

Area of Significance: COMMERCE

Description continued: compress and 3 warehouses; brick and concrete firewalls are on the N. and S. elev. of the compress building; the press and related equipment are housed in the pyramidal-roofed tower and brick section on the east side of the southernmost building. All buildings are contributing. Significance continued: By 1930 two owners had the property (Lawrence Warehouse -- blocks 107 and 108 -- and Farmers Warehouse Co.). The Bryan Compress Warehouse controlled the three blocks the facility now occupies by 1932, about when the existing buildings were constructed. This virtually intact industrial complex stands as the best local example of an industrial enterprise.