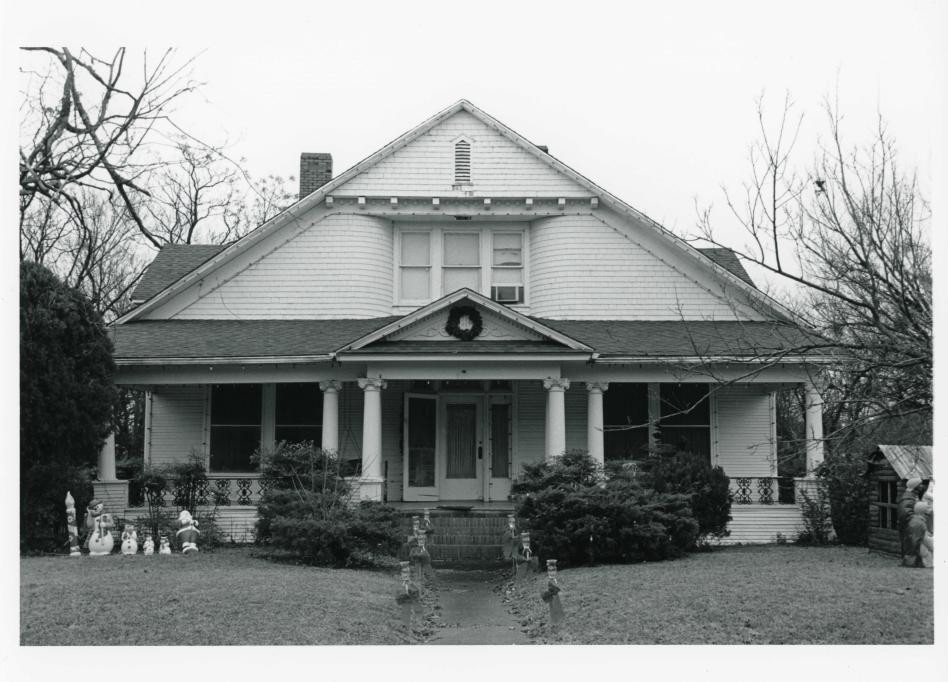

#### National Register of Historic Places Inventory—Nomination Form

For NPS use only
received 8/11/86
date entered
SEP 2 4 1986

Continuation sheet Item number all Page 52

| TEXAS HISTORIC SITES INVENTORY F                        | ORM — TEXAS HISTORICAL COMMISSION (rev.8-82)                               |
|---------------------------------------------------------|----------------------------------------------------------------------------|
| 1. County Ellis ELL                                     |                                                                            |
| City/Rural_Waxahachie WX                                | UTM Sector701-3586 PHOTO ND. 5 6. Date: Factual1910-12                     |
| 2. Name Dr. L. H. Graham House                          | 6. Date: Factual 1910-12 Est.                                              |
| Address 509 W MARVIN                                    | 7. Architect/Builder Unknown                                               |
|                                                         | Contractor                                                                 |
| 3.Owner Charles D. Mangan Address 118 Dallas Hwy, 75165 | _ 8.Style/TypeNeoclassical Revival                                         |
| Address 118 Dallas Hwy, 75165                           | 9. Original Use <u>residential</u>                                         |
| 4. Block/Lot Coleman/Lot 3                              | Present Use <u>residential</u><br>welling w/ 117/121 siding; gable roof w/ |
| 10. Description One-and-a-half-story frame dv           | welling w/ 117/121 siding; gable roof w/                                   |
|                                                         | uble-hung windows w/ 1/1 lights single-door                                |
|                                                         | lights; three-bay porch w/ shed roof across                                |
|                                                         | r brick chimney; gable end facade; multiple                                |
| 11. Present Conditiongod                                |                                                                            |
|                                                         | House is an unusual example of Neoclassical                                |
|                                                         | cally popular during the first decade of                                   |
|                                                         | detailing and denticulation are typical of                                 |
| 13. Relationship to Site: Moved Date                    | or Original Site                                                           |
| 14. Bibliography Tax Rolls, Sanborn Maps                | 15. Informant Charles Manger                                               |
| City Directories                                        | 16. Recorder Hardy-Heck-Moore/MEHDate July, 1985                           |
| DESIGNATIONS                                            | PHOTO DATA                                                                 |
| NRIS NoOld THC Code                                     | B&W 4×5s Slides5                                                           |
| ☐ RTHL ☐ HABS (no.) TEX                                 | 35mm Negs                                                                  |
| IR:                                                     | YEAR DRWR ROLL FRME ROLL FRME                                              |
| ☐ Thematic ☐ Multiple-Resource                          | 41 28 to                                                                   |
| NR File Name                                            | 77 1 to 77 3                                                               |
| Other                                                   | to L                                                                       |
|                                                         |                                                                            |
| CONTINUATION                                            | No 2 of 2                                                                  |
|                                                         |                                                                            |
| TEXAS HISTORIC SITES INVENTORY FO                       | DRM — TEXAS HISTORICAL COMMISSION (rev.8-82)                               |
| F13.1                                                   | 1 707/ 073                                                                 |
| 1. County Ellis ELL                                     | 5. USGS Quad No. 3296-234 Site No. 201                                     |
| City/Rural_Waxahachie WX                                | UTM Pt. 14/701940/3586190                                                  |
| 2. Name Dr. L. H. Graham House                          | Acreage Less than one acre                                                 |

Description, continued: wood siding materials. Curved & shingled facade w/brackets supporting projecting pediment repeated in dormer treatment. Porch entry bay pediment & projected. Decorated porch pediment. Wrought-iron balustrade.

Significance, continued: the style; however, the broad, curved, gable end is an unusual feature for this period. The house was built for Dr. L. H. Graham, who lived there until the 1940s.