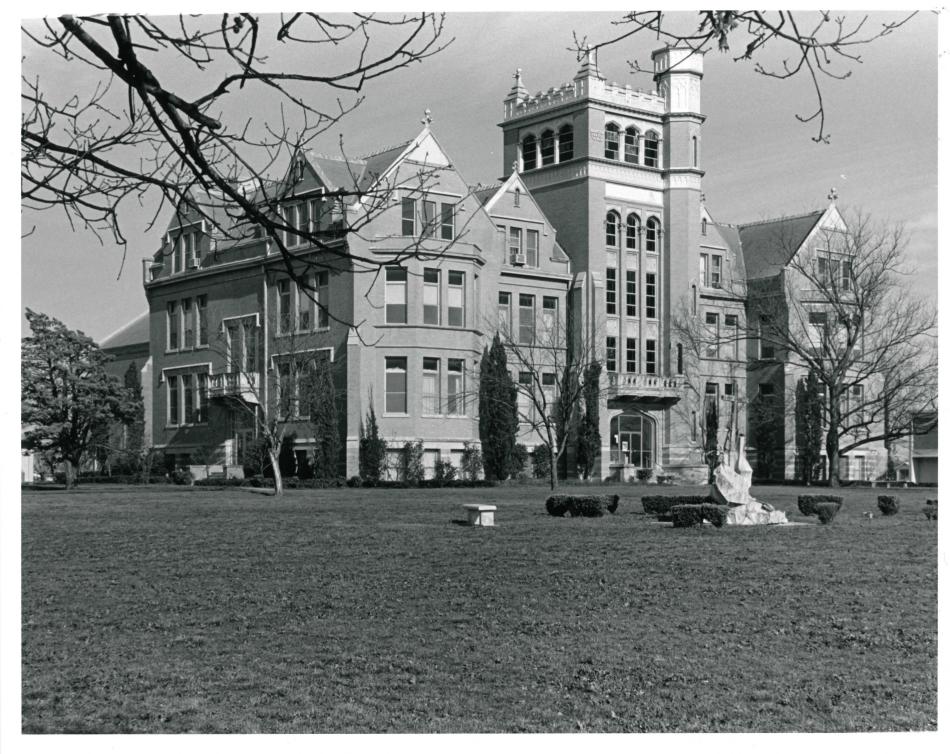

#### DESCRIPTION

The Second Trinity University Campus (1902-1942) includes three historic structures: the Administration Building (Site No. 13), Drane Hall (Site No. 12), and the Gymnasium (Site No. 14). All were built while Trinity University was based in Waxahachie. Although the institution relocated to San Antonio in 1942, the campus is still used as an educational facility and is now the Southwestern Assemblies of God College. The Administration Building, the focal point of the campus, is prominently sited at the northern terminus of University Avenue. Drane Hall, now known as Collins Hall, stands to the west of the Main Building, while the old gymasium, Claxton Athletic Center, is located directly behind the Adminstration Building. Two other Trinity-era buildings, Pendergast Hall (which contained classrooms) and Beeson Hall (a men's dormitory), once stood on the grounds but have been razed. Seven post-1935 structures also stand on the campus but do not meet National criteria nor do they possess historic associations with Trinity University. Therefore, these buildings are not included in the nomination.

## National Register of Historic Places Inventory—Nomination Form

For NPS use only
received 8/4/86
date entered

Continuation sheet Item number all Page 73

| TEXAS HISTORIC SITES INVENTORY FOR                                                                                  | M — TEXAS HISTORICAL COMMISSION (rev.8-82)                             |
|---------------------------------------------------------------------------------------------------------------------|------------------------------------------------------------------------|
| 1. County Ellis ELL 5                                                                                               | 5. USGS Quad No. 3296-234 Site No. 13 UTM Sector 701-3587 PHOTO NO. 64 |
| City/Rural_Waxahachie WX                                                                                            | UTM Sector 701-3587 PHOTO NO. 64                                       |
| 2 Name Irinity University Admin. Bidd. 6                                                                            | Data: Factual 1702 Fet                                                 |
| Address 1200BLK SYCAMORE                                                                                            | Architect/Builder Hubbell & Green                                      |
| (Second Trinity University Campus)  3.Owner Southwestern Assembly of God Coll  Address C/D President/Sycamore 75165 | Contractor Dennis Mahoney                                              |
| 3. OwnerSouthwestern Assembly of God Col}                                                                           | 3. Style/Type                                                          |
| Audiess                                                                                                             | 7. Original USE                                                        |
| 4 Block/Lot University/ Blk 1 - see map                                                                             | Present Use Institutional - educational                                |
| 10. Description Three-story on raised basement                                                                      | institutional building of brick and                                    |
|                                                                                                                     | le-hung windows w/ 1/1 lights; imposing                                |
|                                                                                                                     | teeply pitched gabled roofline; entry made                             |
|                                                                                                                     | ast stone sills, label moldings & coping.                              |
| 11. Present Condition good                                                                                          |                                                                        |
| 12. SignificanceARCHITECTURE, EDUCATION: Thi                                                                        | s majestic structure was built to serve                                |
|                                                                                                                     | nity University. It was the school's                                   |
| first facility to be completed on the                                                                               | Waxanachie campus. In 1902                                             |
| of town                                                                                                             | r Original Site (describe) <u>in the northwest quadrant</u>            |
| 14. Bibliography Tax Rolls, Sanborn Maps 15                                                                         | . Informant                                                            |
| City Directories 16                                                                                                 | Recorder Hardy-Heck-Moore Date July, 1985                              |
| DESIGNATIONS                                                                                                        | PHOTO DATA                                                             |
| TNRIS NoOld THC Code                                                                                                | B&W 4×5s 1975 - 1 Slides 6                                             |
| ☐ RTHL ☐ HABS (no.) TEX                                                                                             | 35mm Negs                                                              |
| NR:                                                                                                                 | YEAR DRWR ROLL FRME ROLL FRME                                          |
| ☐ Thematic ☐ Multiple-Resource                                                                                      | 22 29 to                                                               |
| NR File Name                                                                                                        |                                                                        |
| Other                                                                                                               | 61 25 to 61 28                                                         |
| CONTINUATION P                                                                                                      | AGE No. 2 of 2                                                         |
|                                                                                                                     |                                                                        |
| TEXAS HISTORIC SITES INVENTORY FOR                                                                                  | M — TEXAS HISTORICAL COMMISSION (rev.8-82)                             |
| 1. County Ellis ELL E                                                                                               | 5. USGS Quad No3296-234 Site No13                                      |
|                                                                                                                     | UTM Pt                                                                 |
| 2. Name Trinity University Admin. Bldg.                                                                             | Acreageless than one acre                                              |