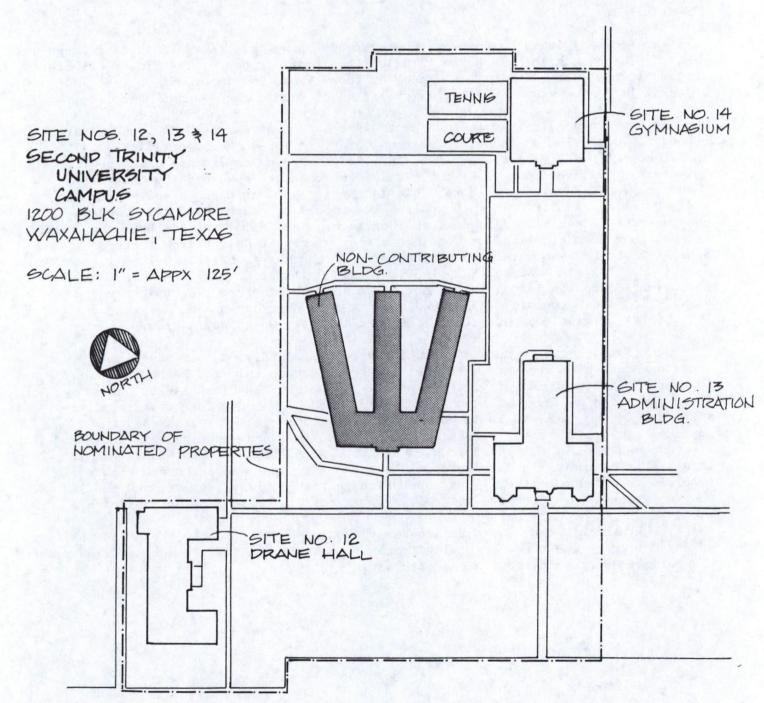

#### DESCRIPTION

The Second Trinity University Campus (1902-1942) includes three historic structures: the Administration Building (Site No. 13), Drane Hall (Site No. 12), and the Gymnasium (Site No. 14). All were built while Trinity University was based in Waxahachie. Although the institution relocated to San Antonio in 1942, the campus is still used as an educational facility and is now the Southwestern Assemblies of God College. The Administration Building, the focal point of the campus, is prominently sited at the northern terminus of University Avenue. Drane Hall, now known as Collins Hall, stands to the west of the Main Building, while the old gymasium, Claxton Athletic Center, is located directly behind the Adminstration Building. Two other Trinity-era buildings, Pendergast Hall (which contained classrooms) and Beeson Hall (a men's dormitory), once stood on the grounds but have been razed. Seven post-1935 structures also stand on the campus but do not meet National criteria nor do they possess historic associations with Trinity University. Therefore, these buildings are not included in the nomination.

For more information on the individual sites to be nominated, see the attached site forms.