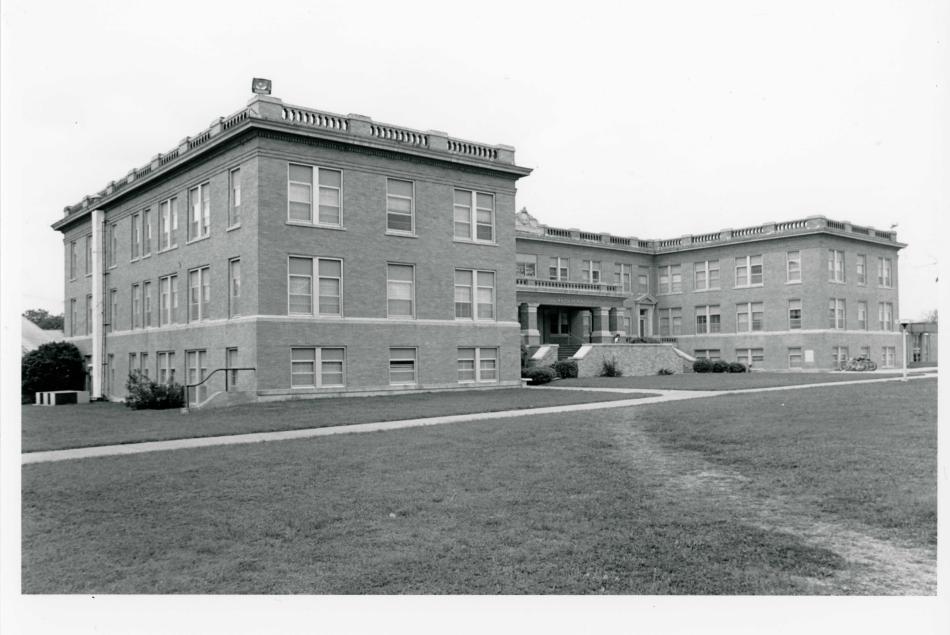

#### DESCRIPTION

The Second Trinity University Campus (1902-1942) includes three historic structures: the Administration Building (Site No. 13), Drane Hall (Site No. 12), and the Gymnasium (Site No. 14). All were built while Trinity University was based in Waxahachie. Although the institution relocated to San Antonio in 1942, the campus is still used as an educational facility and is now the Southwestern Assemblies of God College. The Administration Building, the focal point of the campus, is prominently sited at the northern terminus of University Avenue. Drane Hall, now known as Collins Hall, stands to the west of the Main Building, while the old gymasium, Claxton Athletic Center, is located directly behind the Adminstration Building. Two other Trinity-era buildings, Pendergast Hall (which contained classrooms) and Beeson Hall (a men's dormitory), once stood on the grounds but have been razed. Seven post-1935 structures also stand on the campus but do not meet National criteria nor do they possess historic associations with Trinity University. Therefore, these buildings are not included in the nomination.

## National Register of Historic Places Inventory—Nomination Form

For NPS use only
received Still 186
date entered

Continuation sheet Item number all Page 74

| TEXAS HISTORIC SITES INVE                                                                                    | NTORY FO               | ORM -   | TEXAS H     | HISTORIC | AL CON | MISSION  | V (rev.8- | -82)                |          |   |
|--------------------------------------------------------------------------------------------------------------|------------------------|---------|-------------|----------|--------|----------|-----------|---------------------|----------|---|
| 1. County Ellis City/Rural Waxahachie 2. Name Drane Hall Address 1200BLK SYCAMORE (Second Trinity University | ELL                    | 7 5. US | GS Quad     | No. 32   | 96-234 |          | Site      | No. 1               | 2        |   |
| City/Rural Waxahachie                                                                                        | WX                     | UT      | M Sector_   | 701-3    | 587    |          |           | PHOT                | 0 NO. 6  | 5 |
| 2. Name Drane Hall                                                                                           |                        | 6. Da   | te: Factu   | ial 19   | 11     |          | _ Est.    |                     |          |   |
| Address_ 1200BLK SYCAMORE                                                                                    |                        | 7. Ar   | chitect/Bui | lder     |        |          |           |                     |          |   |
| (Second Trinity University 3. Owner Southwestern Assembly o                                                  | Campus)                | )       |             |          | Contra | ctor _F  | red J     | ones o              | f Dalla  | 5 |
| 3. OwnerSouthwestern Assembly o                                                                              | f God                  | 8. Sty  | /le/Type _  | Renai    | ssance | Reviva   | al        |                     |          |   |
| Address Waxanachie IX /5165                                                                                  |                        | Q Or    | minal Ilca  | 105      | cituti | ousi -   | cormi     | tery                |          |   |
| 4. Block/Lot University/Blk 1 - see                                                                          | map                    | _ Pre   | esent Use   | ins      | tituti | onal -   | class     | rooms               |          |   |
| 4. Block/Lot University/Blk 1 - see<br>10. Description Two-story on a raised                                 | basemen                | nt ins  | tituti      | onal bu  | uildin | g of br  | ick;      | flat                |          |   |
| roof: wood sash double-hung                                                                                  | windows                | 5: do   | ible-do     | or pri   | narv e | ntrance  | e: one    | vsd-e               |          |   |
| porch w/ flat roof across E                                                                                  | . elev.;               | symm    | etrica      | l trip   | artite | massir   | g w/      |                     |          |   |
| projecting wings; flat roof                                                                                  | w/ balu                | ustra   | le and      | cartou   | che at | center   | bay;      |                     |          | _ |
| 11. Present Condition good                                                                                   |                        |         |             |          |        |          |           |                     |          | _ |
| 12. Significance EDUCATION: This st                                                                          | ructure                | is or   | e of o      | nly the  | ee ex  | tant bu  | ildin     | igs that            | <u> </u> | _ |
| date to the Trinity Univers                                                                                  | ity era.               | . It    | served      | as th    | e wome | n's dor  | mitor     | у.                  |          |   |
| 13. Relationship to Site: Moved Date                                                                         |                        |         |             |          |        |          |           |                     |          |   |
| 14 Bibliography Tax Rolls, Sanborn M.                                                                        | aps                    | 15 Inf  | ormant      |          | Al len | Es u     |           |                     |          | _ |
| 14. Bibliography <u>Tax Rolls, Sanborn M.</u> City Directories                                               |                        | 16. Re  | corder _    | Hardy-   | -Heck- | Moore    | Date      | July                | , 1985   |   |
| DESIGNATIONS                                                                                                 |                        |         |             |          | PH     | OTO DATA |           |                     |          |   |
| TNRIS NoOld THC Code                                                                                         | 1 11 11 11             |         | B&W 4×      | 5s       |        | 5        | Slides    | 2                   |          |   |
| ☐ RTHL ☐ HABS (no.) TI                                                                                       | EX                     |         | 35mm Ne     | egs      |        |          |           |                     |          |   |
| NR:                                                                                                          |                        |         | YEAR        | DRWR     |        |          |           | ROLL                | FRME     |   |
| ☐ Thematic ☐ Multiple-Resource                                                                               | е                      |         |             |          | 22     | 28       | to        |                     |          |   |
| NR File Name                                                                                                 |                        |         |             |          | 61     | 29       | to        | 61                  | 33       |   |
| Other                                                                                                        |                        |         |             |          |        |          | to        |                     |          |   |
| TEXAS HISTORIC SITES INVE                                                                                    | TINUATION<br>ENTORY FO |         |             | IISTORIC | AL COM | MISSION  |           | (o. <u>2</u><br>82) | of2      |   |
| 1. County Ellis                                                                                              | ELL                    | 5 115   | GS Quad     | No. 329  | 6-234  |          | Site      | No                  | 12       |   |
| City/Rural_Waxahachie                                                                                        | WX                     | UT      | M Pt        |          |        |          | _ 0.10    |                     |          | - |
| 2 Name Drane Hall                                                                                            |                        | Ac      | reage       | less th  | an on  | e acre   | W- 35     |                     |          |   |