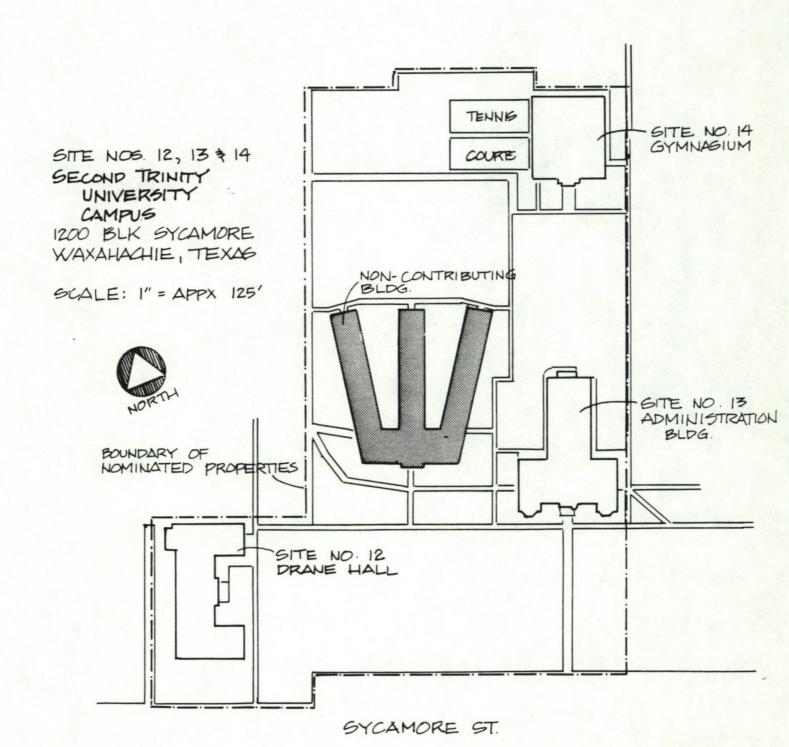

#### DESCRIPTION

The Second Trinity University Campus (1902-1942) includes three historic structures: the Administration Building (Site No. 13), Drane Hall (Site No. 12), and the Gymnasium (Site No. 14). All were built while Trinity University was based in Waxahachie. Although the institution relocated to San Antonio in 1942, the campus is still used as an educational facility and is now the Southwestern Assemblies of God College. The Administration Building, the focal point of the campus, is prominently sited at the northern terminus of University Avenue. Drane Hall, now known as Collins Hall, stands to the west of the Main Building, while the old gymasium, Claxton Athletic Center, is located directly behind the Adminstration Building. Two other Trinity-era buildings, Pendergast Hall (which contained classrooms) and Beeson Hall (a men's dormitory), once stood on the grounds but have been razed. Seven post-1935 structures also stand on the campus but do not meet National criteria nor do they possess historic associations with Trinity University. Therefore, these buildings are not included in the nomination.

For more information on the individual sites to be nominated, see the attached site forms.