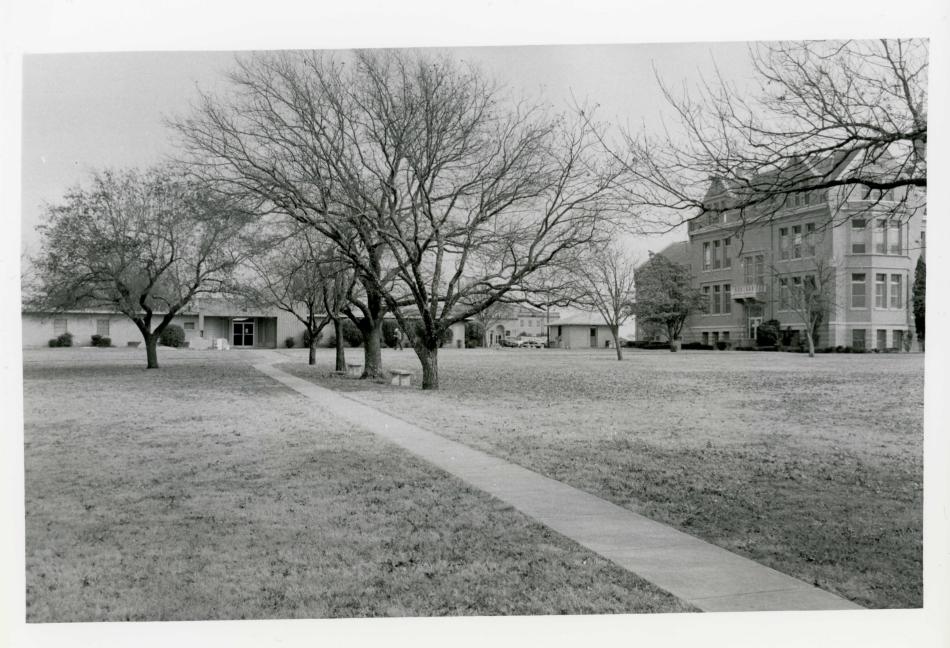

#### DESCRIPTION

The Second Trinity University Campus (1902-1942) includes three historic structures: the Administration Building (Site No. 13), Drane Hall (Site No. 12), and the Gymnasium (Site No. 14). All were built while Trinity University was based in Waxahachie. Although the institution relocated to San Antonio in 1942, the campus is still used as an educational facility and is now the Southwestern Assemblies of God College. The Administration Building, the focal point of the campus, is prominently sited at the northern terminus of University Avenue. Drane Hall, now known as Collins Hall, stands to the west of the Main Building, while the old gymasium, Claxton Athletic Center, is located directly behind the Adminstration Building. Two other Trinity-era buildings, Pendergast Hall (which contained classrooms) and Beeson Hall (a men's dormitory), once stood on the grounds but have been razed. Seven post-1935 structures also stand on the campus but do not meet National criteria nor do they possess historic associations with Trinity University. Therefore, these buildings are not included in the nomination.

## National Register of Historic Places Inventory—Nomination Form

For NPS use only
received 8/4/86
date entered

Continuation sheet Item number all Page 73

| TEXAS HISTORIC SITES INVENTORY FOR                                                                                  | M — TEXAS HISTORICAL COMMISSION (rev.8-82)                             |
|---------------------------------------------------------------------------------------------------------------------|------------------------------------------------------------------------|
| 1. County Ellis ELL 5                                                                                               | 5. USGS Quad No. 3296-234 Site No. 13 UTM Sector 701-3587 PHOTO NO. 64 |
| City/Rural_Waxahachie WX                                                                                            | UTM Sector 701-3587 PHOTO NO. 64                                       |
| 2 Name Irinity University Admin. Bidd. 6                                                                            | Data: Factual 1702 Fet                                                 |
| Address 1200BLK SYCAMORE                                                                                            | Architect/Builder Hubbell & Green                                      |
| (Second Trinity University Campus)  3.Owner Southwestern Assembly of God Coll  Address C/D President/Sycamore 75165 | Contractor Dennis Mahoney                                              |
| 3. OwnerSouthwestern Assembly of God Col}                                                                           | 3. Style/Type                                                          |
| Audiess                                                                                                             | 7. Original USE                                                        |
| 4 Block/Lot University/ Blk 1 - see map                                                                             | Present Use Institutional - educational                                |
| 10. Description Three-story on raised basement                                                                      | institutional building of brick and                                    |
|                                                                                                                     | le-hung windows w/ 1/1 lights; imposing                                |
|                                                                                                                     | teeply pitched gabled roofline; entry made                             |
|                                                                                                                     | ast stone sills, label moldings & coping.                              |
| 11. Present Condition good                                                                                          |                                                                        |
| 12. SignificanceARCHITECTURE, EDUCATION: Thi                                                                        | s majestic structure was built to serve                                |
|                                                                                                                     | nity University. It was the school's                                   |
| first facility to be completed on the                                                                               | Waxanachie campus. In 1902                                             |
| of town                                                                                                             | r Original Site (describe) <u>in the northwest quadrant</u>            |
| 14. Bibliography Tax Rolls, Sanborn Maps 15                                                                         | . Informant                                                            |
| City Directories 16                                                                                                 | Recorder Hardy-Heck-Moore Date July, 1985                              |
| DESIGNATIONS                                                                                                        | PHOTO DATA                                                             |
| TNRIS NoOld THC Code                                                                                                | B&W 4×5s 1975 - 1 Slides 6                                             |
| ☐ RTHL ☐ HABS (no.) TEX                                                                                             | 35mm Negs                                                              |
| NR:                                                                                                                 | YEAR DRWR ROLL FRME ROLL FRME                                          |
| ☐ Thematic ☐ Multiple-Resource                                                                                      | 22 29 to                                                               |
| NR File Name                                                                                                        |                                                                        |
| Other                                                                                                               | 61 25 to 61 28                                                         |
| CONTINUATION P                                                                                                      | AGE No. 2 of 2                                                         |
|                                                                                                                     |                                                                        |
| TEXAS HISTORIC SITES INVENTORY FOR                                                                                  | M — TEXAS HISTORICAL COMMISSION (rev.8-82)                             |
| 1. County Ellis ELL E                                                                                               | 5. USGS Quad No3296-234 Site No13                                      |
|                                                                                                                     | UTM Pt                                                                 |
| 2. Name Trinity University Admin. Bldg.                                                                             | Acreageless than one acre                                              |