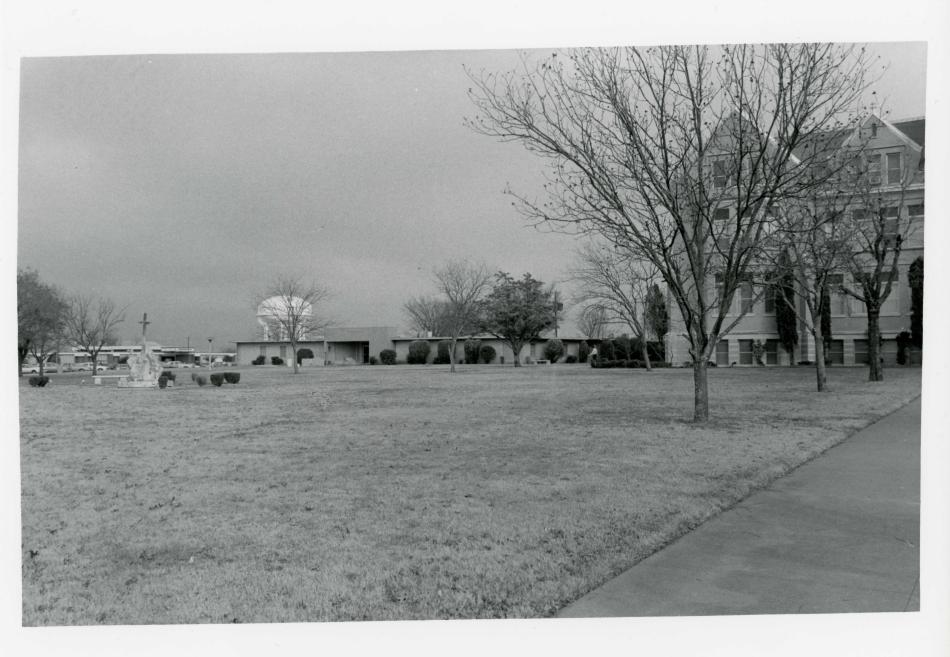

#### DESCRIPTION

The Second Trinity University Campus (1902-1942) includes three historic structures: the Administration Building (Site No. 13), Drane Hall (Site No. 12), and the Gymnasium (Site No. 14). All were built while Trinity University was based in Waxahachie. Although the institution relocated to San Antonio in 1942, the campus is still used as an educational facility and is now the Southwestern Assemblies of God College. The Administration Building, the focal point of the campus, is prominently sited at the northern terminus of University Avenue. Drane Hall, now known as Collins Hall, stands to the west of the Main Building, while the old gymasium, Claxton Athletic Center, is located directly behind the Adminstration Building. Two other Trinity-era buildings, Pendergast Hall (which contained classrooms) and Beeson Hall (a men's dormitory), once stood on the grounds but have been razed. Seven post-1935 structures also stand on the campus but do not meet National criteria nor do they possess historic associations with Trinity University. Therefore, these buildings are not included in the nomination.