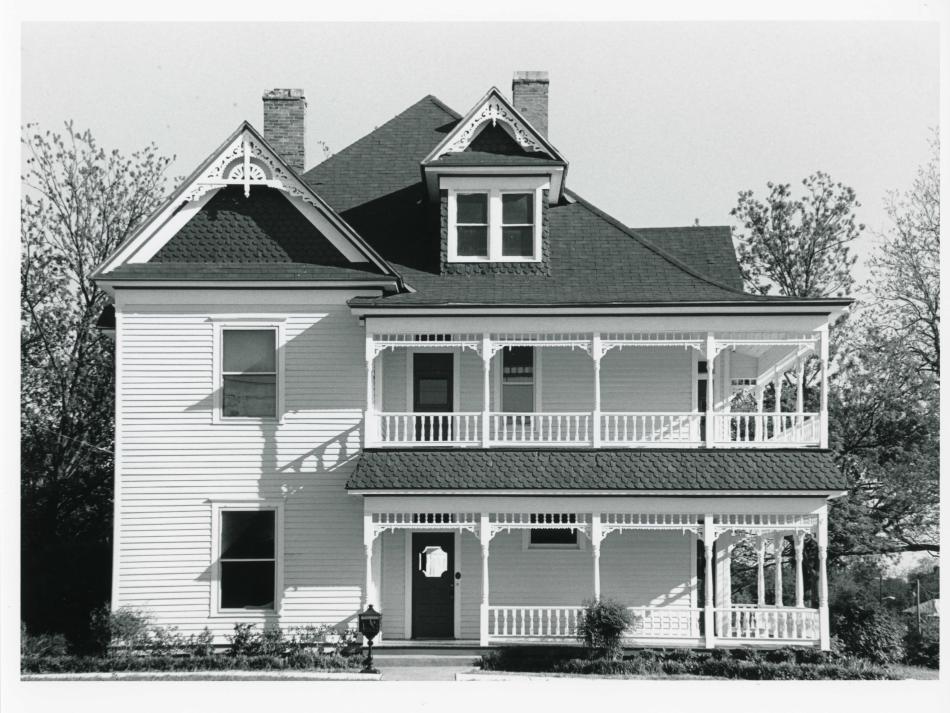

#### National Register of Historic Places Inventory—Nomination Form

Continuation sheet a11 Item number Page TEXAS HISTORIC SITES INVENTORY FORM - TEXAS HISTORICAL COMMISSION (rev.8-82) 1. County Ellis ELL 3296-234 5. USGS Quad No. Site No. UTM Sector\_\_702-3584/702-3585 City/Rural Waxahachie PHOTO NO. 2. Name E. M. Hines House 1895 6. Date: Factual Address\_ 124 KAUFMAN Unknown 7. Architect/Builder Contractor Michael C. Lamp modified L-plan 3. Owner 8. Style/Type Address 308 Gingerbread, 75165 residential 9. Original Use 4. Block/Lot Town Addn/Blk 44/Lot 1B residential Present Use 10 Description Modified L-plan two-story frame dwelling w/ weatherboard siding; hip roof w/ gables; wood sash double-hung windows w/ 1/1 lights; two single-door entrances w/ transom; seven-bay porch L-shape in S. & W. elev. w/ turned wood posts, turned wood balusters, jig-sawn brackets; interior brick chimney. good 11. Present Condition \_ 12. Significance \_\_ ARCHITECTURE: The modified L-plan house is a Victorian elaboration of the two-room with center-passage plan. Popular because of its asymmetrical, natural form, the plan type was built in large numbers in a single-story (describe) in a mostly residential 13. Relationship to Site: Moved Date \_\_\_\_ or Original Site area east of the CBD 14 Bibliography Tax Rolls, Sanborn Maps 15. Informant Hardy-Heck-Moore City Directories 16. Recorder **DESIGNATIONS** PHOTO DATA TNRIS No. Old THC Code B&W 4×5s. Slides RTHL ☐ HABS (no.) TEX\_ 35mm Neas YEAR DRWR ROLL FRME ROLL FRME NR: Individual ☐ Historic District to ☐ Thematic ☐ Multiple-Resource 93 93 19 NR File Name to Other No. \_ 2 of \_ 2 CONTINUATION PAGE TEXAS HISTORIC SITES INVENTORY FORM — TEXAS HISTORICAL COMMISSION (rev.8-82) 5. USGS Quad No. 3296-234 1. County Eliis UTM Pt. \_\_14/702900/3585000 ·City/Rural\_Waxahachie WX Acreage Less than one acre 2. Name E. M. Hines House

Description, continued: large scale & flat surfaces of this house are offset by the elaborate & finely executed porch posts, spindle frieze & brackets, & the gable & dormer bargeboards. There is a secondary entry, typical of this house type, at the rear of the porch.

Significance, continued: version. The Hines House is one of the best local examples of the two-story modified L-plan dwelling. It retains much of its original fabric and picturesque massing. E. M. Hines, who listed his occupation as farmer, built the house and owned it until the late 1930s when contractor T. F. Timmins purchased the dwelling.