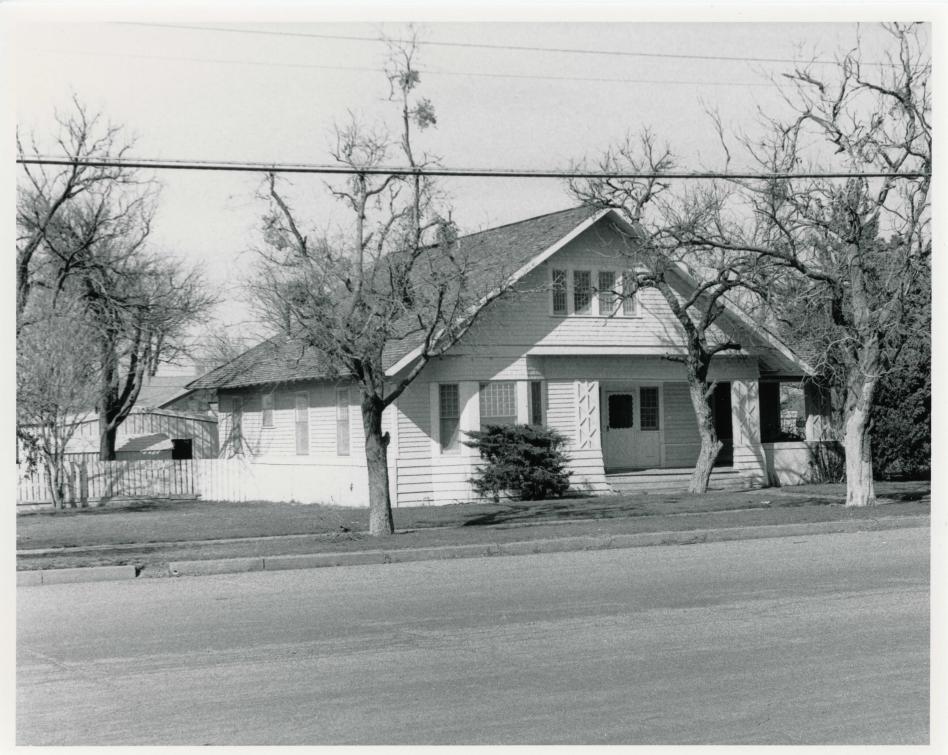

Name of property- Re

Residence, 719 E. Reynolds

Address of property- 719 E. Reynolds

Owner of property-

Carl L. Cooper

Owner's Address-

719 E. Reynolds

evident around the roof edge.

Stamford, TX 79553

Acreage-

Less than one acre

Verbal Boundary Description- (Legal Description) College Heights; Block 132, Lot 7

UTM Coordinates-

14/425860/3644840

The house at 719 E. Reynolds is one variation of the typical bungalow built in Stamford early in its history. The one and one-half story, wood-frame house is built on a cross-gable plan with broad, steeply pitched, wood-shingle roofs to allow use of the attic story. Exposed rafters are

The textual variation so popular in the Craftsman-type house is provided in a simple manner by the use of siding that varies in width from narrow at the roof line to very wide at the ground. As the width of the weatherboard increases, the wall flares slightly. This treatment is used around the house, including the bay windows and porch posts. It was possibly used along the now-stuccoed porch wall as well.

The L-shaped porch is contained under the main roof line. Geometric patterns adorn the porch posts. Multilight and single-light windows are used in a variety of sizes and configurations. An aluminum storm door has been added to the large paneled door with sidelights.