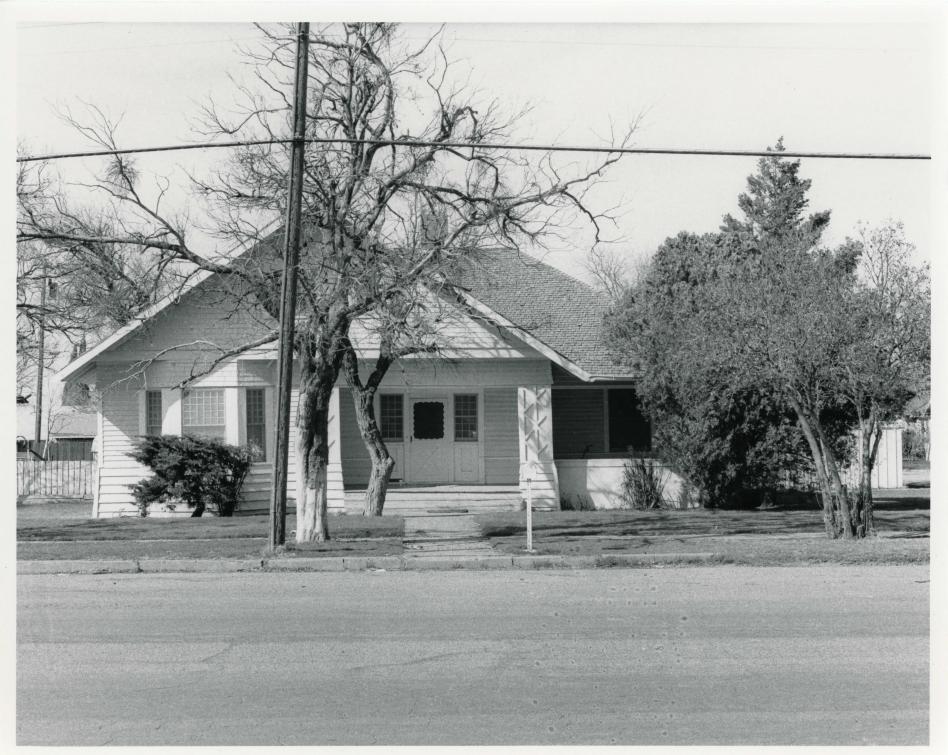

Stamford, TX 79553

Acreage-

Less than one acre

Verbal Boundary Description- (Legal Description) College Heights; Block 132, Lot 7

UTM Coordinates-

14/425860/3644840

The house at 719 E. Reynolds is one variation of the typical bungalow built in Stamford early in its history. The one and one-half story, wood-frame house is built on a cross-gable plan with broad, steeply pitched, wood-shingle roofs to allow use of the attic story. Exposed rafters are

The textual variation so popular in the Craftsman-type house is provided in a simple manner by the use of siding that varies in width from narrow at the roof line to very wide at the ground. As the width of the weatherboard increases, the wall flares slightly. This treatment is used around the house, including the bay windows and porch posts. It was possibly used along the now-stuccoed porch wall as well.

The L-shaped porch is contained under the main roof line. Geometric patterns adorn the porch posts. Multilight and single-light windows are used in a variety of sizes and configurations. An aluminum storm door has been added to the large paneled door with sidelights.