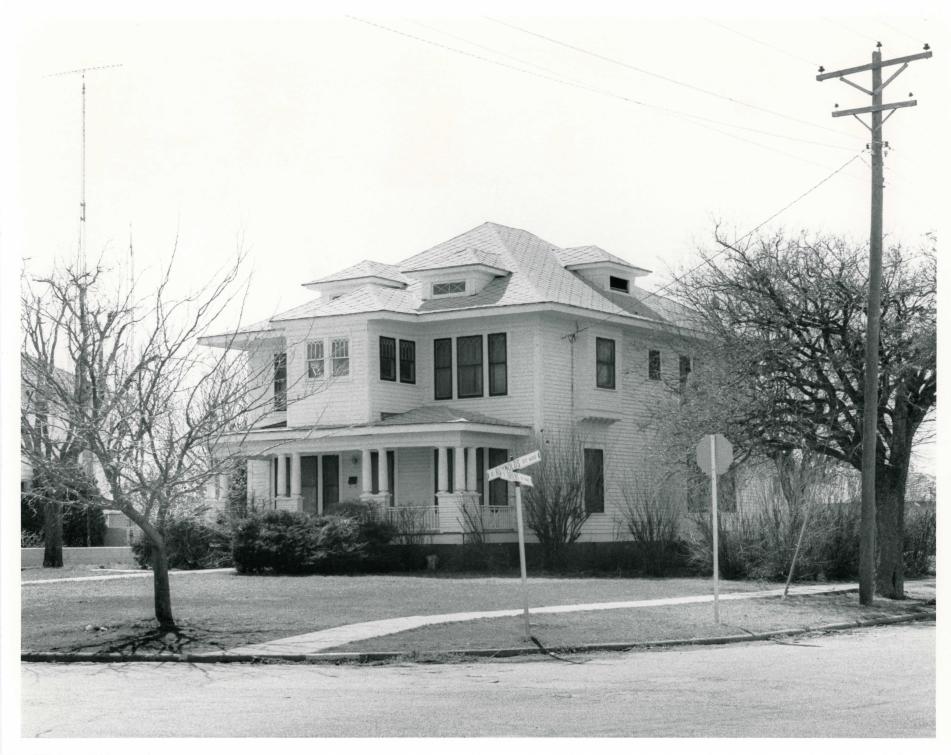

UTM Coordinates-

14/425720/3644760

Description (unaltered, good condition)

The house at 502 S. Orient is a large two-story frame structure. The hipped roof has composition shingles and boxed eaves. Four hipped dormers project from the roof to allow light to the attic story.

The house is basically rectangular, with a wide, hipped-roof porch across the front elevation. Groups of two or three Doric columns set on square wooden pedestals support the porch roof. A wooden balustrade completes the porch.

Although a hipped-roof projection over the porch appears to have been added, it appears on the earliest Sanborn map (1922) for this area. Lozenge windows in various sizes and configurations are found around the house. A two-story bay and a bracketed oriel window add interest to an otherwise simple structure. The upper part of the chimney flue has been removed.

8-15A

Historic Resources of Stamford, Texas Jones County, Texas Photo 1985 by Don Abbe, neg. with Texas Historical Commission, Austin

Property No. 13 (Sta-100), Residence at 502 S. Orient, looking SW

Photo 25 of 41.