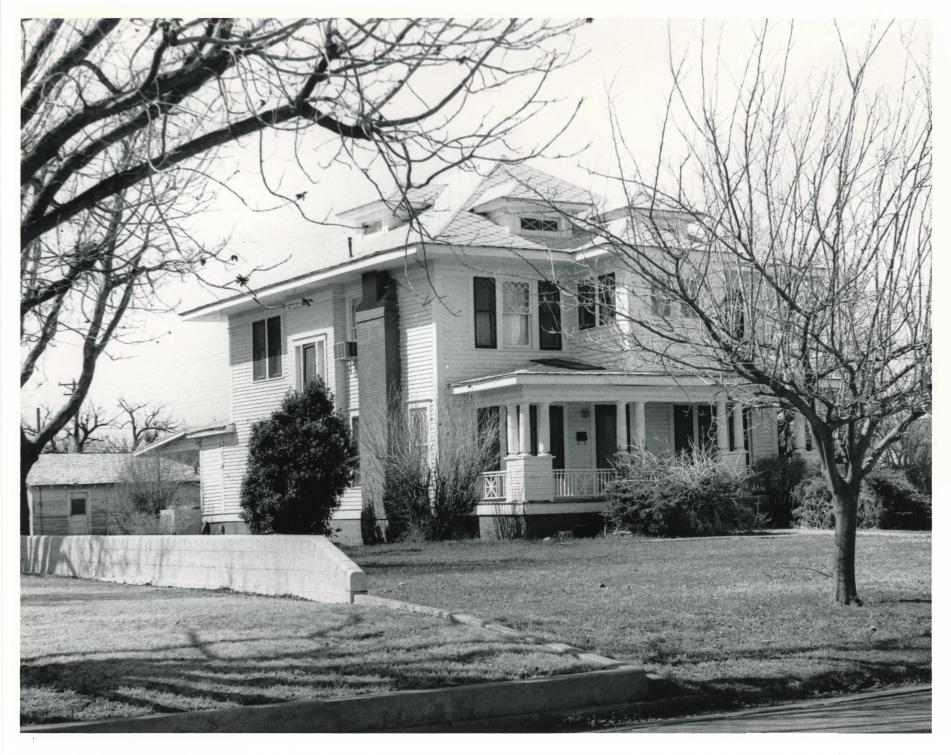

UTM Coordinates-

14/425720/3644760

Description (unaltered, good condition)

The house at 502 S. Orient is a large two-story frame structure. The hipped roof has composition shingles and boxed eaves. Four hipped dormers project from the roof to allow light to the attic story.

The house is basically rectangular, with a wide, hipped-roof porch across the front elevation. Groups of two or three Doric columns set on square wooden pedestals support the porch roof. A wooden balustrade completes the porch.

Although a hipped-roof projection over the porch appears to have been added, it appears on the earliest Sanborn map (1922) for this area. Lozenge windows in various sizes and configurations are found around the house. A two-story bay and a bracketed oriel window add interest to an otherwise simple structure. The upper part of the chimney flue has been removed.

Historic Resources of Stamford, Texas Jones County, Texas Photo 1985 by Don Abbe, neg. with Texas Historical Commission, Austin

Property No. 13 (Sta-100), Residence at 502 S. Orient, looking NW

Photo 26 of 41.