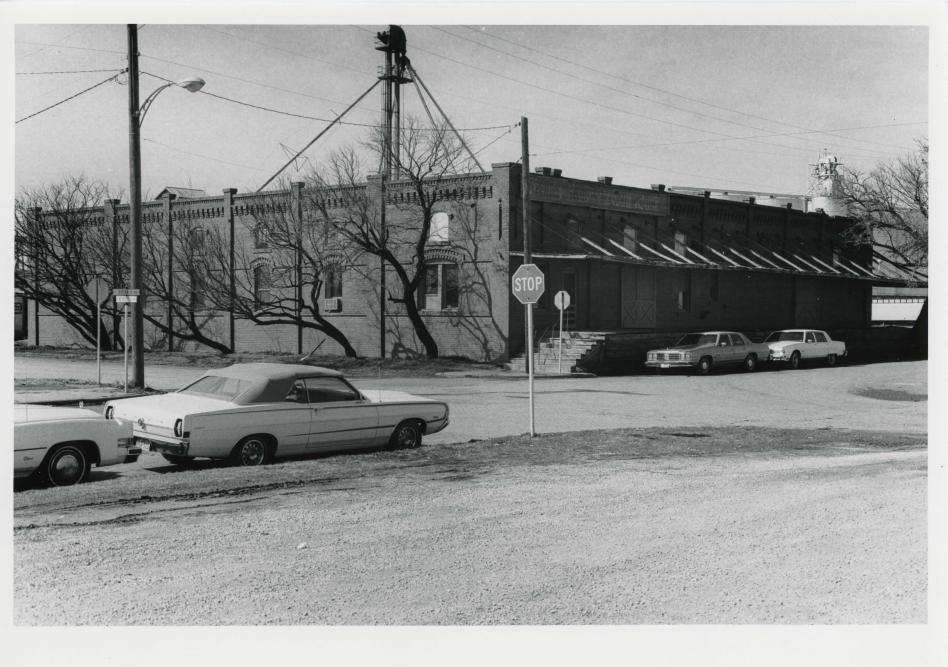

Verbal Boundary Description- (Legal Description) Original Town;

Block 34, Lots 2, 3, 4, 5

UTM Coordinates-

14/425060/3645040

Description

(altered, good condition)

The A.C. Humphrey Warehouse is the most interesting and best preserved of Stamford's early twentieth-century facilities. The brick structure was built as a grocery warehouse about 1916.

The solid brick walls are divided into bays by piers. The brick wall between each pier has a corbeled cornice and both string courses and sill courses.

Small arched windows pierce the wall in the upper portion of the high-ceilinged interior space to allow natural lighting. On three sides of the building, larger one-over-one wood-framed windows with relieving arches provide additional lighting and ventilation.

On the remaining side, wooden steps allow access to a wooden loading dock and the entrance to the office. Two sets of sliding, braced doors open wide for easy loading and unloading. A flat wooden awning shelters the entire dock and is tied to the main structure by wooden beams supplemented with steel rods.

The Warehouse is located near the Missouri-Kansas-Texas Railroad tracks in a commercial/industrial area south of the town square.

Historic Resources of Stamford, Texas Jones County, Texas Photo 1985 by Don Abbe, neg. with Texas Historical Commission, Austin

Property No. 9 (STA-061), Old H.O. Wooten Grocery Co A.C. Humphrey Warehouse, 128 E. Rotan, looking SW