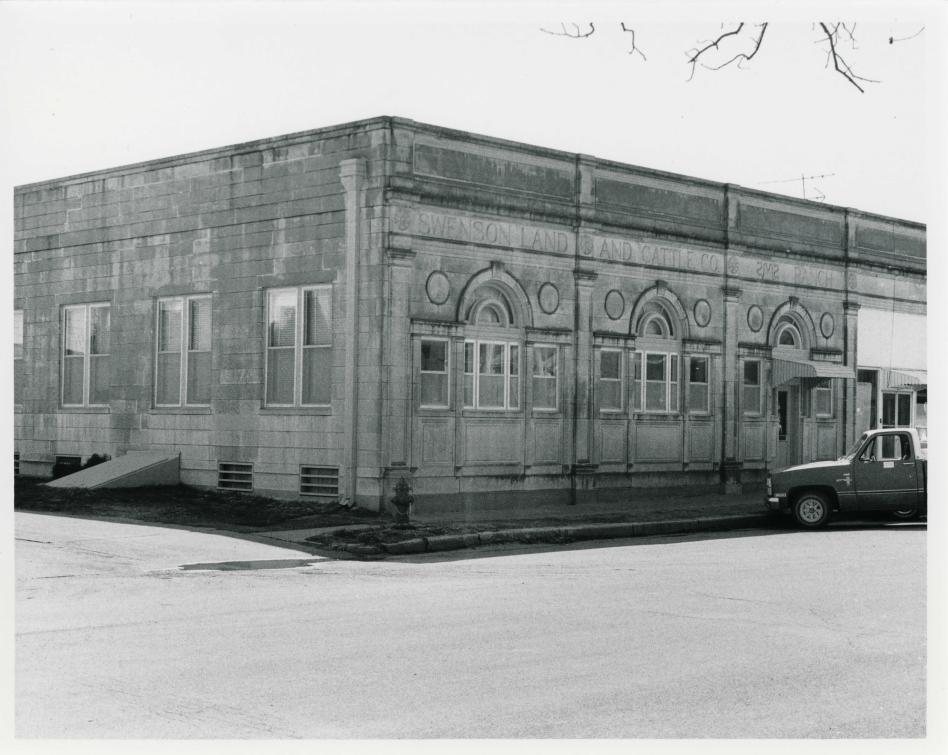

The Swenson Land and Cattle Company Building contains both the Swenson offices and a retail lease space. Because frontage on the town square was potentially valuable to a commercial venture, the office portion is located at the eastern end of the building (facing E. McHarg) while the store faces S. Wetherbee.

The one-story and basement building is constructed of tile with stone veneer on the three facades readily visible, and brick veneer on the hidden south side. The stone came from nearby Lueders. The roof structure and floors are of wood.

The ornamentation on the building is restrained yet elegant, befitting the Swenson Company's status in the community. A simple cornice provides continuity between the office and retail portions of the building, as do the regularly spaced piers along the building. The retail facade is primarily glass, allowing easy viewing of merchandise in the show windows. One side bay originally contained an entrance with double glass-paneled doors. The other side bays originally consisted of two sheets of plate glass, topped by a wide wooden transom bar. The three-sectioned transoms

The office section is more closed, in keeping with its less public function. Its three bays are covered in stone decorated in classical motifs. Two sections contain Palladian windows, while a door takes the place of the central window in the third bay. According to historic photos, the lintels of these windows match the height, width, and shape of the transom bars of the commercial section. The words "Swenson Land and Cattle Co." and "SMS Ranch" (using the reversed S and undulating M of the Swenson brand) are etched in the frieze.

Few changes have been made to the building since its construction. The Lueders stone has darkened considerably. The wooden office windows are now covered by metal-framed storm windows, and metal awnings have been placed over each door. Unfortunately, the original retail entryway has been filled in with stone and new aluminum and glass doors, while the transoms have been covered with corrugated metal. However, the outlines of the original entry are visible in the pressed-metal interior ceiling and can easily be reconstructed. Aside from this alteration, the basic structure of the building has not changed over the past five decades.