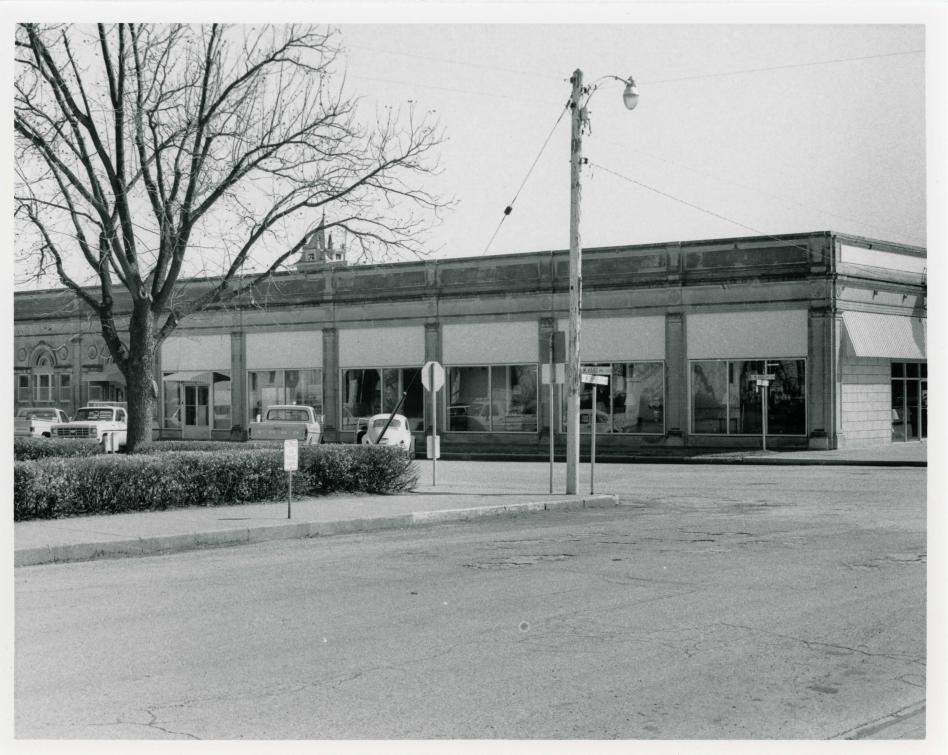

The Swenson Land and Cattle Company Building contains both the Swenson offices and a retail lease space. Because frontage on the town square was potentially valuable to a commercial venture, the office portion is located at the eastern end of the building (facing E. McHarg) while the store faces S. Wetherbee.

The ornamentation on the building is restrained yet elegant, befitting the Swenson Company's status in the community. A simple cornice provides continuity between the office and retail portions of the building, as do the regularly spaced piers along the building. The retail facade is primarily glass, allowing easy viewing of merchandise in the show windows. One side bay originally contained an entrance with double glass-paneled doors. The other side bays originally consisted of two sheets of plate glass, topped by a wide wooden transom bar. The three-sectioned transoms

# National Register of Historic Places Inventory—Nomination Form

For NPS use only received date entered

Continuation sheet

Item number

a11

Page

(

(each section having three lites) in each bay included an operable, screened, central section. The original storefront was much like the sidebays, but included a recessed entry way. A simple awning and sign completed the commercial portion of the building.

Few changes have been made to the building since its construction. The Lueders stone has darkened considerably. The wooden office windows are now covered by metal-framed storm windows, and metal awnings have been placed over each door. Unfortunately, the original retail entryway has been filled in with stone and new aluminum and glass doors, while the transoms have been covered with corrugated metal. However, the outlines of the original entry are visible in the pressed-metal interior ceiling and can easily be reconstructed. Aside from this alteration, the basic structure of the building has not changed over the past five decades.