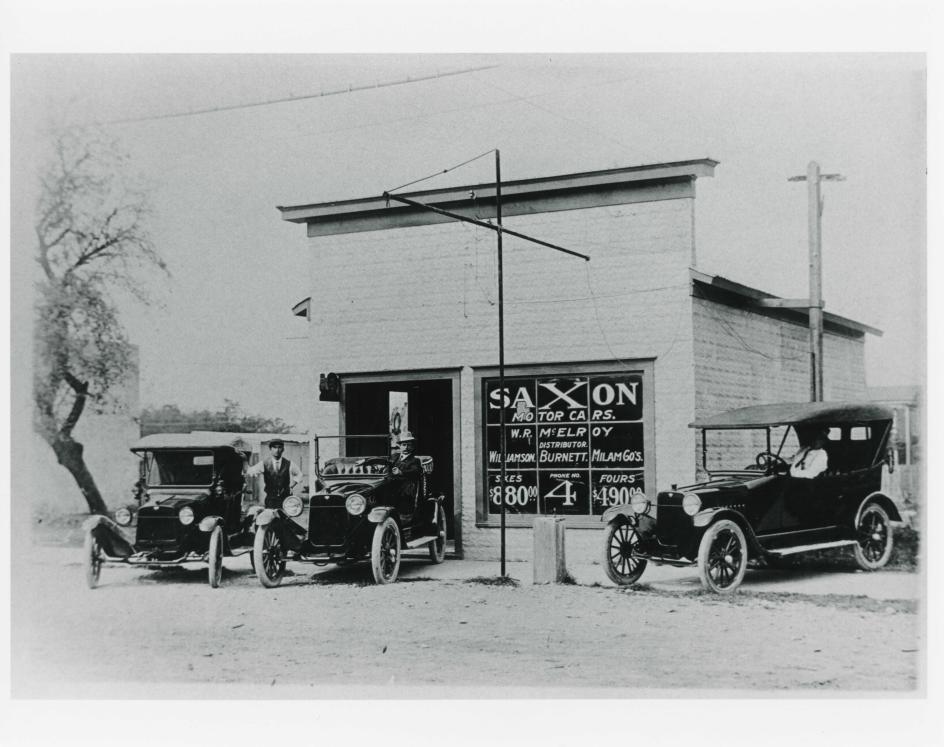

# National Register of Historic Places Inventory—Nomination Form

For MPS use only received INES 2, 1985 date entered

| TEXAS HISTORIC SITES INVENTORY FO                                                                              |                                       |             |         |                       |           |        |        |
|----------------------------------------------------------------------------------------------------------------|---------------------------------------|-------------|---------|-----------------------|-----------|--------|--------|
| IEAAS HISTURIU SIJES INVENTURT FU                                                                              | DOM TEVAC U                           |             |         |                       | (may 0.0) |        |        |
| County WM                                                                                                      |                                       |             |         |                       |           |        | E Dha  |
|                                                                                                                |                                       |             |         |                       |           | 0      | 7      |
| City/Rural Georgetown GE                                                                                       |                                       |             |         |                       |           | 100    | /      |
| Name Saxon Motor Car Store                                                                                     | b. Date: Factur                       | al          |         | and the second second | Est.      | 192    | .0     |
| Address 316 E. 6th                                                                                             | _ /. Architect/Buil                   | der         | Casta   |                       |           |        |        |
| OwnerRalph Russell                                                                                             | 0 Ctule/Time                          |             | Contrac | tor                   |           |        |        |
| Address 1906 Mesquite, Georgetown, 786                                                                         | 6. Style/ lype _                      |             | manada  | 1                     |           | -      |        |
| Block/Lot <u>Glasscock/Blk. 16/Lot p. 1</u>                                                                    | DZG. Original Use                     | COL         | mercia  | 11                    |           |        |        |
| Description One-story wood-frame commerce                                                                      | cial buildin                          | vai<br>with | ant a   | 1001 0                | storio    | r wal1 |        |
| with pressed_metal front and sides                                                                             |                                       |             |         |                       |           |        |        |
| elevation faces north; double-hung                                                                             |                                       |             |         |                       |           |        |        |
| windows; double-door entrance; cro                                                                             |                                       |             |         |                       |           |        |        |
| Present Conditionfair                                                                                          | own moraring                          | JYEI W.     | LIIUOWS | anu uo                | JIS, 1    | araper |        |
| Significance Primary area of significan                                                                        | nce: archit                           | ecture      | A 00    | nod eva               |           | f earl | V      |
| twentieth century commercial arch:                                                                             | itecture F                            | ormorl      | T Sav   | on Moto               | r Care    | I car  | ,      |
| garage; W. R. McElroy, owner. A                                                                                | rare evample                          | of an       | oorly   | twonti                | oth ce    | ntury  |        |
| Relationship to Site: Moved x Date                                                                             | or Original Site                      | (dos        | eriba)  | origin                |           | ocator | t at t |
| corner of 9th and Church streets;                                                                              |                                       |             |         |                       |           |        |        |
| Corner of 9th and Church streets;                                                                              | presently 1                           | Milde       | A Mor   |                       | a nort    | neast  |        |
| Bibliography <u>Georgetown Historical Soci</u>                                                                 | ety. mormani                          | MILLOF      |         | ITOY                  | Data      | T      | 100%   |
| Illes, Sandorn Maps                                                                                            | _ 10. Recorder                        | A. 1        | aylor/  | AHM                   | Date      | JULY   | 904    |
| DESIGNATIONS                                                                                                   |                                       |             | PH      | OTO DATA              |           |        |        |
| S NoOld THC Code                                                                                               | BRIM AVI                              |             |         | c                     | lidee     |        |        |
| □ RTHL □ HABS (no.) TEX                                                                                        | 35mm Ne                               |             |         | 3                     | liues     |        |        |
| Individual Historic District                                                                                   | YEAR                                  |             | ROLL    | FRME                  |           | ROLL   | FRME   |
|                                                                                                                |                                       | Criticit    | 6       | 23                    | to        | HOLL   | TTUNE  |
|                                                                                                                |                                       |             | 53      | 3                     | to        | 50     | 1      |
| NR File Name                                                                                                   | · · · · · · · · · · · · · · · · · · · |             | - 23    | - 3                   | to        | 53     | 6      |
| r                                                                                                              |                                       |             |         |                       | 10        |        |        |
| CONTINUETION                                                                                                   | DAOF                                  |             |         |                       |           |        | -1     |
| CONTINUATION                                                                                                   | N PAGE                                |             |         |                       | INC       | )      | of     |
| TEXAS HIGTODIO SITES INVENTODY E                                                                               |                                       |             |         |                       |           | ~      |        |
| TEXAS HISTORIC SITES INVENTORY F                                                                               | ORM - TEXAS F                         | ISTORIC     | AL CON  | MISSION               | (rev.8-8  | 2)     |        |
|                                                                                                                | 7                                     |             |         |                       | 1         |        |        |
| County Williamson WM                                                                                           |                                       | No3         | 097-31  | 3                     | _ Site M  | NO     | 35     |
|                                                                                                                | UTM Pt. 1                             |             |         |                       |           | -      |        |
| City/Rural Georgetown GE                                                                                       |                                       | -           |         |                       |           |        |        |
| City/Rural <u>Georgetown</u> <u>GE</u><br>Name <u>Saxon Motor Car Store</u>                                    | _ Acreage                             | Less        | than o  | ne acre               |           |        |        |
| City/Rural <u>Georgetown</u> <u>GE</u><br>Name <u>Saxon Motor Car Store</u>                                    | _ Acreage                             | Less        | than o  | ne acre               |           |        |        |
| City/Rural <u>Georgetown</u> <u>GE</u><br>Name <u>Saxon Motor Car Store</u><br>#10. Description (cont'd): with |                                       |             |         |                       |           |        |        |

While Georgetown boasts one of the state's finest collections of late nineteenth- and early twentiethcentury commercial buildings of brick or stone construction, the city can claim only two intact frame commercial buildings. The Saxon Motor Car Store is the best local example of this now rare building type. Historic photographs and Sanborn maps indicate that several other buildings of similar construction and size once stood in Georgetown but have been destroyed. Unlike the commercial buildings in the downtown which feature more stylish architectural detailing associated with either Queen Anne, Victorian Italiante or Neoclassical Revival styles, the Saxon Motor Car Store is one of the few extant local examples of vernacular commercial architecture of the early twentieth century. NPS Form 10-900-a (7-81)