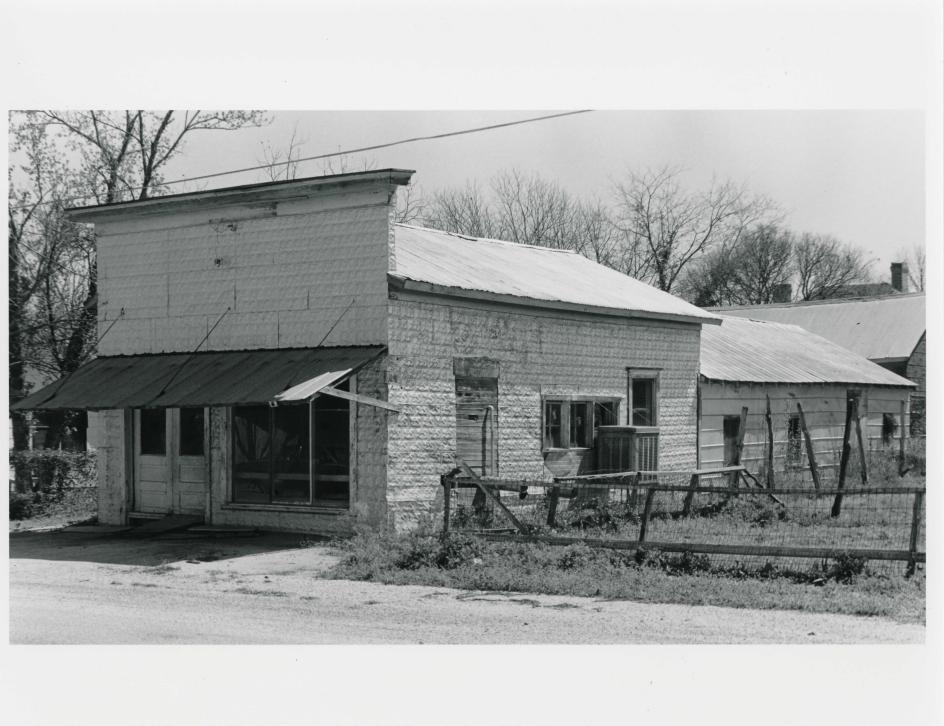

# National Register of Historic Places Inventory—Nomination Form

For MPS use only received INES 2, 1985 date entered

| TEXAS HISTORIC SITES INVENTORY FO                                                                              |                                       |             |         |                       |           |        |        |
|----------------------------------------------------------------------------------------------------------------|---------------------------------------|-------------|---------|-----------------------|-----------|--------|--------|
| IEAAS HISTURIU SIJES INVENTURT FU                                                                              | DOM TEVAC U                           |             |         |                       | (may 0.0) |        |        |
| County WM                                                                                                      |                                       |             |         |                       |           |        | E Dha  |
|                                                                                                                |                                       |             |         |                       |           | 0      | 7      |
| City/Rural Georgetown GE                                                                                       |                                       |             |         |                       |           | 100    | /      |
| Name Saxon Motor Car Store                                                                                     | b. Date: Factur                       | al          |         | and the second second | Est.      | 192    | .0     |
| Address 316 E. 6th                                                                                             | _ /. Architect/Buil                   | der         | Casta   |                       |           |        |        |
| OwnerRalph Russell                                                                                             | 0 Ctule/Time                          |             | Contrac | tor                   |           |        |        |
| Address 1906 Mesquite, Georgetown, 786                                                                         | 6. Style/ lype _                      |             | manada  | 1                     |           | -      |        |
| Block/Lot <u>Glasscock/Blk. 16/Lot p. 1</u>                                                                    | DZG. Original Use                     | COL         | mercia  | 11                    |           |        |        |
| Description One-story wood-frame commerce                                                                      | cial buildin                          | vai<br>with | ant a   | 1001 0                | storio    | r wal1 |        |
| with pressed_metal front and sides                                                                             |                                       |             |         |                       |           |        |        |
| elevation faces north; double-hung                                                                             |                                       |             |         |                       |           |        |        |
| windows; double-door entrance; cro                                                                             |                                       |             |         |                       |           |        |        |
| Present Conditionfair                                                                                          | own moraring                          | JYEI W.     | LIIUOWS | anu uo                | JIS, 1    | araper |        |
| Significance Primary area of significan                                                                        | nce: archit                           | ecture      | A 00    | nod eva               |           | f earl | V      |
| twentieth century commercial arch:                                                                             | itecture F                            | ormorl      | T Sav   | on Moto               | r Care    | I car  | ,      |
| garage; W. R. McElroy, owner. A                                                                                | rare evample                          | of an       | oorly   | twonti                | oth ce    | ntury  |        |
| Relationship to Site: Moved x Date                                                                             | or Original Site                      | (dos        | eriba)  | origin                |           | ocator | t at t |
| corner of 9th and Church streets;                                                                              |                                       |             |         |                       |           |        |        |
| Corner of 9th and Church streets;                                                                              | presently 1                           | Milde       | A Mor   |                       | a nort    | neast  |        |
| Bibliography <u>Georgetown Historical Soci</u>                                                                 | ety. mormani                          | MILLOF      |         | ITOY                  | Data      | T      | 100%   |
| Illes, Sandorn Maps                                                                                            | _ 10. Recorder                        | A. 1        | aylor/  | AHM                   | Date      | JULY   | 904    |
| DESIGNATIONS                                                                                                   |                                       |             | PH      | OTO DATA              |           |        |        |
| S NoOld THC Code                                                                                               | BRIM AVI                              |             |         | c                     | lidee     |        |        |
| □ RTHL □ HABS (no.) TEX                                                                                        | 35mm Ne                               |             |         | 3                     | liues     |        |        |
| Individual Historic District                                                                                   | YEAR                                  |             | ROLL    | FRME                  |           | ROLL   | FRME   |
|                                                                                                                |                                       | Criticit    | 6       | 23                    | to        | HOLL   | TTUNE  |
|                                                                                                                |                                       |             | 53      | 3                     | to        | 50     | 1      |
| NR File Name                                                                                                   | · · · · · · · · · · · · · · · · · · · |             | - 23    | - 3                   | to        | 53     | 6      |
| r                                                                                                              |                                       |             |         |                       | 10        |        |        |
| CONTINUETION                                                                                                   | DAOF                                  |             |         |                       |           |        | -1     |
| CONTINUATION                                                                                                   | N PAGE                                |             |         |                       | INC       | )      | of     |
| TEXAS HIGTODIO SITES INVENTODY E                                                                               |                                       |             |         |                       |           | ~      |        |
| TEXAS HISTORIC SITES INVENTORY F                                                                               | ORM - TEXAS F                         | ISTORIC     | AL CON  | MISSION               | (rev.8-8  | 2)     |        |
|                                                                                                                | 7                                     |             |         |                       | 1         |        |        |
| County Williamson WM                                                                                           |                                       | No3         | 097-31  | 3                     | _ Site M  | NO     | 35     |
|                                                                                                                | UTM Pt. 1                             |             |         |                       |           | -      |        |
| City/Rural Georgetown GE                                                                                       |                                       | -           |         |                       |           |        |        |
| City/Rural <u>Georgetown</u> <u>GE</u><br>Name <u>Saxon Motor Car Store</u>                                    | _ Acreage                             | Less        | than o  | ne acre               |           |        |        |
| City/Rural <u>Georgetown</u> <u>GE</u><br>Name <u>Saxon Motor Car Store</u>                                    | _ Acreage                             | Less        | than o  | ne acre               |           |        |        |
| City/Rural <u>Georgetown</u> <u>GE</u><br>Name <u>Saxon Motor Car Store</u><br>#10. Description (cont'd): with |                                       |             |         |                       |           |        |        |

seam metal roof covering on south elevation. Prominent interior features include beaded-board ceiling. The aluminum shed attached to the back of the 1920 building is excluded from nomination.

#12. Significance (cont'd): commercial building of frame structure.

While Georgetown boasts one of the state's finest collections of late nineteenth- and early twentiethcentury commercial buildings of brick or stone construction, the city can claim only two intact frame commercial buildings. The Saxon Motor Car Store is the best local example of this now rare building type. Historic photographs and Sanborn maps indicate that several other buildings of similar construction and size once stood in Georgetown but have been destroyed. Unlike the commercial buildings in the downtown which feature more stylish architectural detailing associated with either Queen Anne, Victorian Italiante or Neoclassical Revival styles, the Saxon Motor Car Store is one of the few extant local examples of vernacular commercial architecture of the early twentieth century. NPS Form 10-900-a (7-81)