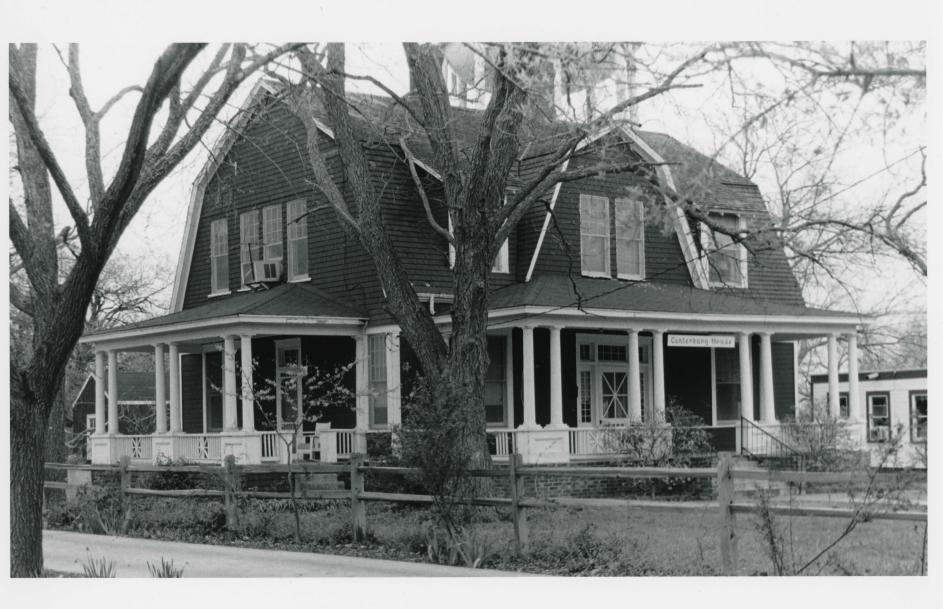

#4. Owner address (cont'd): Georgetown, 78626

#10. Significance (cont'd): one-story, three-bay porch with shed roof on north elevation; paired Doric columns on wood pedestals; slat wood balustrade. Other noteworthy features include symmetrical facade; imbricated shingle facing on second floor of east and west ends; centrally located gambrel-roofed extension rising above central bay of facade; shed dormers on either side; three-bay porch with details similar to those on front porch, on east elevation single door with transom on east elevation; shingled foundation skirt; concrete block inscribed with "Daughtrey" in front yard. Outbuildings include board-and-batten garage.