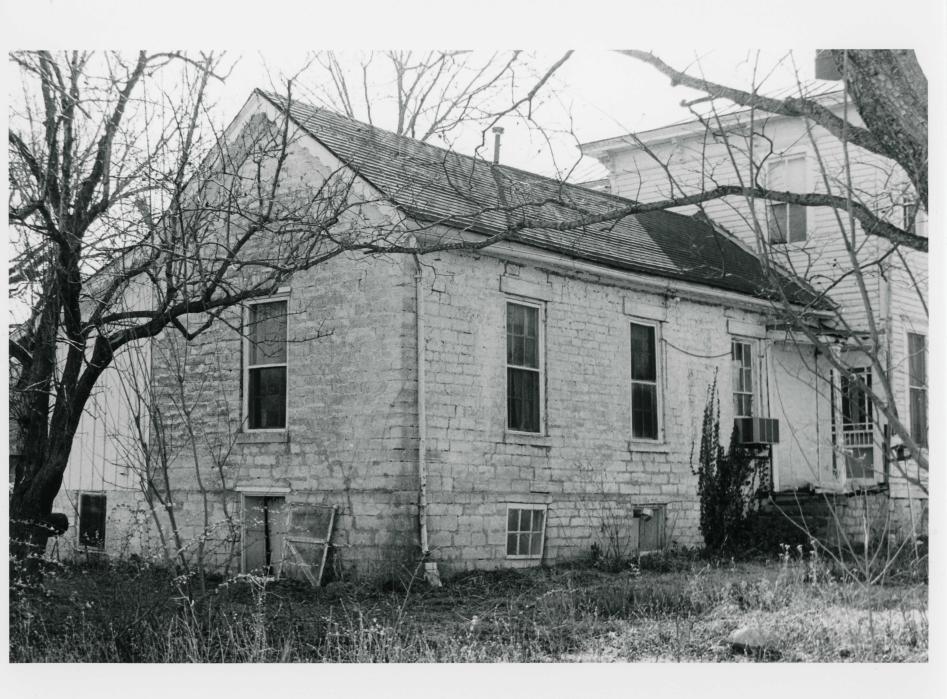

NPS Form 10-900-8

OMB No. 1024-0018

Expires 10-31-87

#10. Description (cont'd): sash double-hung windows with 2/2 lights; singledoor entrance with transom; one-story seven-bay porch with hip roof wraps around south and west elevations; Doric columns. Other noteworthy features include stone foundation wall; five-sided window bay with paneled base and bracketed cornice projecting on the west elevation; larger, more elaborate compound jigsawn brackets beneath eaves on second story; rear one-story wing constructed of limestone blocks having stone lintels and sills for 6/6 woodsash windows and gable roof, also with half basement. Outbuildings include two small frame garages; third frame outbuilding being razed. NPS Form 10-900-a (3-82)