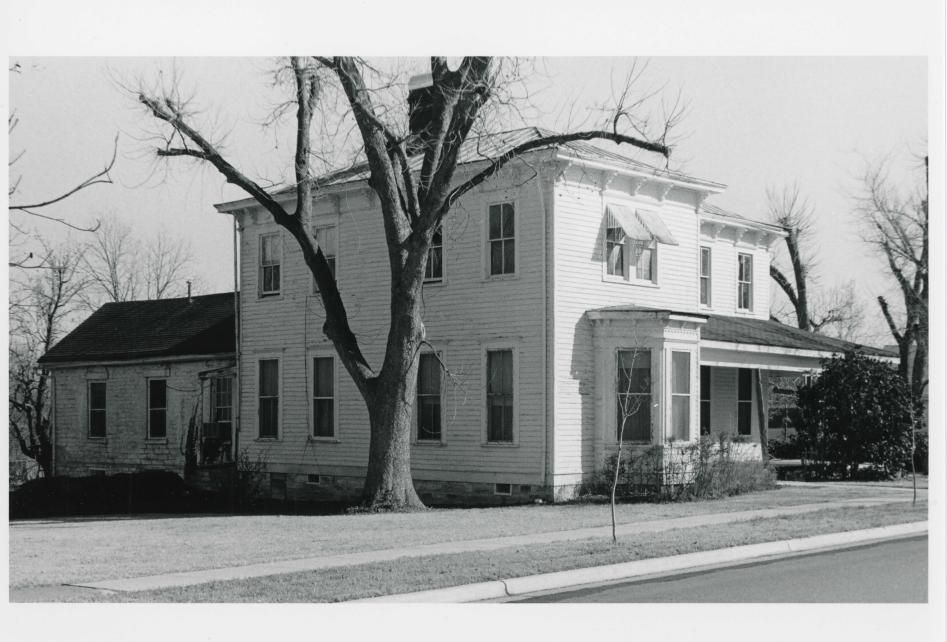

NPS Form 10-900-8

OMB No. 1024-0018

Expires 10-31-87

#10. Description (cont'd): sash double-hung windows with 2/2 lights; singledoor entrance with transom; one-story seven-bay porch with hip roof wraps around south and west elevations; Doric columns. Other noteworthy features include stone foundation wall; five-sided window bay with paneled base and bracketed cornice projecting on the west elevation; larger, more elaborate compound jigsawn brackets beneath eaves on second story; rear one-story wing constructed of limestone blocks having stone lintels and sills for 6/6 woodsash windows and gable roof, also with half basement. Outbuildings include two small frame garages; third frame outbuilding being razed. NPS Form 10-900-a (3-82)