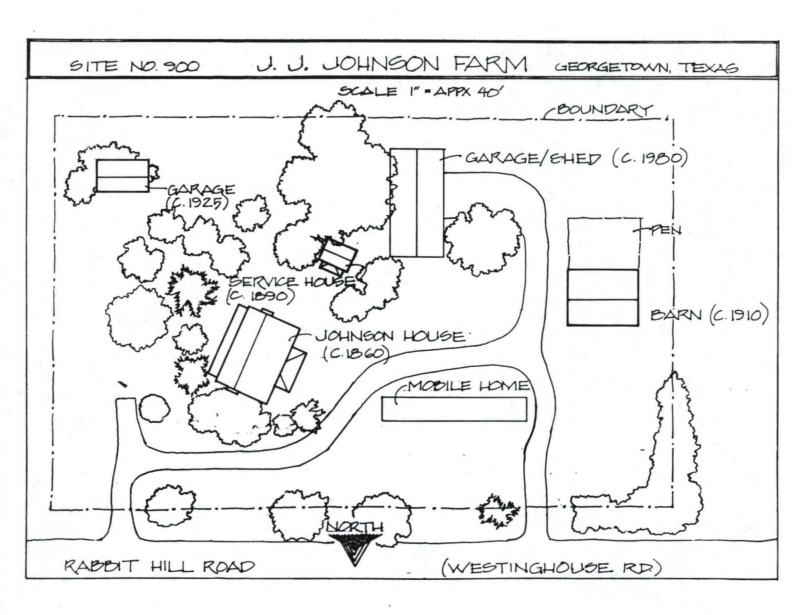

# National Register of Historic Places Inventory—Nomination Form

| 2 198 | Ó     |
|-------|-------|
| 1 A   | 6     |
|       | 2 19t |

| Continuation sheet                                         | Item number          | all          |                | Page     | 64      |      |
|------------------------------------------------------------|----------------------|--------------|----------------|----------|---------|------|
| TEXAS HISTORIC SITES INVENTORY F                           | ORM - TEXAS HIST     | ORICAL COM   | IMISSION (re   | ev.8-82) |         |      |
| 1. County Williamson WM                                    | _                    |              |                |          | 900.    | Phot |
| City/Rural Georgetown GE                                   | UTM Sector_6         |              |                |          | 7007    | 60   |
|                                                            |                      |              |                | Fst      | 1860    |      |
| 2. Name J. J. Johnson Farm Address Rabbit Hill Road,       | 7. Architect/Builder | J. J.        | Johnson        |          |         |      |
| 3.7 mi. south of County Courthou                           | ise                  | Contra       | ctor           |          |         |      |
| 3. Owner C.J.Johnson                                       | 8. Style/Type ]      | -house       |                |          |         |      |
| 3. Owner C.J.Johnson Address Route 3 Box 125-L, Georgetown | 9. Original Use      | resident     | ial            |          |         | - 11 |
| 4. Block/Lot see site plan 78626                           | Present Use          | resident     | ial            |          |         |      |
| 10. Description Two-story stone dwelling wi                | th I-house plan      | : exterio    | r walls w      | ith st   | ucco    |      |
| veneer; gable roof with lock-seam                          | metal covering       | ; front e    | levation       | faces    | east;   |      |
| two exterior stone chimneys with                           | corbeled cap; v      | rood-sash    | double-hu      | ng win   | dows    |      |
| with 6/6 lights; single-door entr                          | ance with trans      | som and si   | delights:      | five-    | -bay    |      |
| 11. Present Condition good                                 |                      |              | The Park       | /        |         |      |
| 12. Significance Primary area of significa                 |                      |              |                |          |         |      |
| Outstanding and rare example of f                          |                      |              |                |          |         |      |
| remaining structures built by Swe                          |                      |              |                |          |         |      |
| 13. Relationship to Site: Moved Date                       | or Original Site x   | (describe) _ | rural se       | tting    | south   |      |
| of town                                                    |                      |              |                | 4        |         |      |
| 14. Bibliography Tax rolls                                 | 15. Informant M1     | . Johnson    |                |          |         | )    |
|                                                            | _ 16. Recorder       | A. Taylor/   | HHM            | Date     | July 1  | 984  |
| DESIGNATIONS                                               |                      | PH           | HOTO DATA      |          |         |      |
| NRIS NoOld THC Code                                        | R&W 4×5s             |              | Slide          | 20       |         |      |
| RTHL HABS (no.) TEX                                        | 35mm Negs            |              |                | .0       |         |      |
| IR: ☐ Individual ☐ Historic District                       |                      | RWR ROLL     | FRME           | R        | OLL FRM | ΛE   |
| ☐ Thematic ☐ Multiple-Resource                             |                      | 70           | 3 1            | to       | 70      | 15   |
| NR File Name                                               |                      |              |                | to       | -       | -    |
| Other                                                      | 7.4                  | 1 . 6        |                | to       |         |      |
|                                                            |                      |              |                |          |         |      |
| CONTINUATIO                                                | N PAGE               |              |                | No       | 2 of    | 2    |
|                                                            |                      |              |                | 110      |         |      |
| TEXAS HISTORIC SITES INVENTORY F                           | ORM - TEXAS HIST     | ORICAL CON   | AMISSION (re   | ev.8-82) |         |      |
| TEANS THOTOLING SITES HAVE AT SITE                         | 12/0/10 11101        | OTHER DOM    | inition of the | 01.0 02) |         |      |
| 1. County Williamson WM                                    | 5 USGS Quad No       | 3097-31      | 2              | Site No  | 90      | 0    |
| City/Rural Georgetown GE                                   | LITM Dt 14           | /627380/33   | 83960          | One mo.  |         |      |
| 2. Name J. J. Johnson Farm                                 |                      | s than one   | acre           |          |         |      |
| Z. Humo U. U. UUMISUH TATM                                 | _ Acreage            |              |                |          |         |      |

#10. Description (cont'd): two-story porch with shed roof across east elevation; chamfered wood posts, turned wooden balustrade; jigsawn brackets. Out-buildings include servants' house (see attached form), frame shed, and board-and-batten barn.