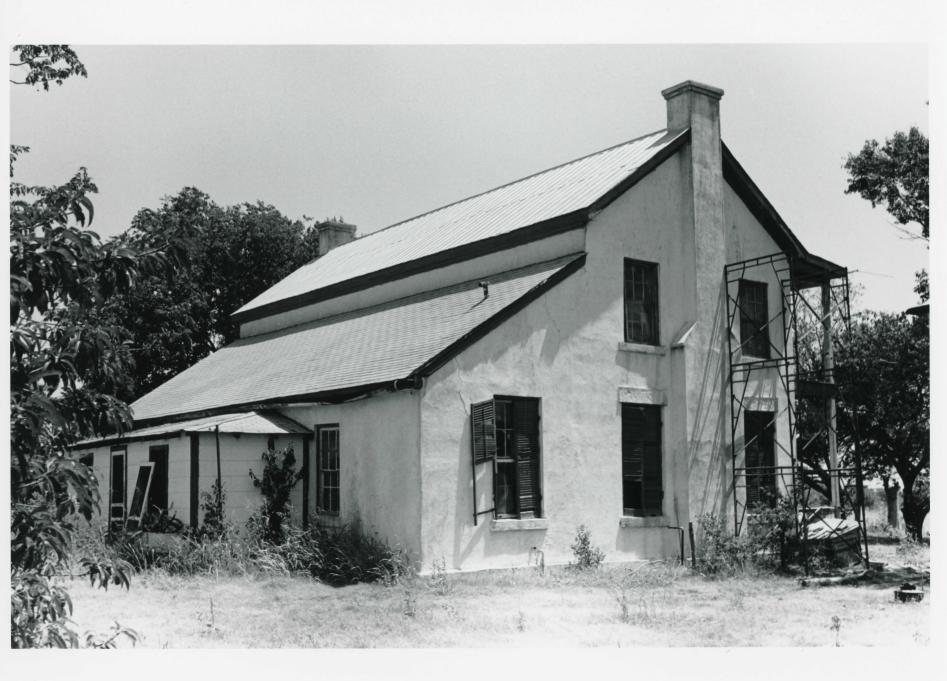

# National Register of Historic Places Inventory—Nomination Form

| 2 198 | Ó     |
|-------|-------|
| 1 A   | 6     |
|       | 2 19t |

| Continuation sheet                                         | Item number          | all          |                | Page     | 64      |      |
|------------------------------------------------------------|----------------------|--------------|----------------|----------|---------|------|
| TEXAS HISTORIC SITES INVENTORY F                           | ORM - TEXAS HIST     | ORICAL COM   | IMISSION (re   | ev.8-82) |         |      |
| 1. County Williamson WM                                    | _                    |              |                |          | 900.    | Phot |
| City/Rural Georgetown GE                                   | UTM Sector_6         |              |                |          | 7007    | 60   |
|                                                            |                      |              |                | Fst      | 1860    |      |
| 2. Name J. J. Johnson Farm Address Rabbit Hill Road,       | 7. Architect/Builder | J. J.        | Johnson        |          |         |      |
| 3.7 mi. south of County Courthou                           | ise                  | Contra       | ctor           |          |         |      |
| 3. Owner C.J.Johnson                                       | 8. Style/Type ]      | -house       |                |          |         |      |
| 3. Owner C.J.Johnson Address Route 3 Box 125-L, Georgetown | 9. Original Use      | resident     | ial            |          |         | - 11 |
| 4. Block/Lot see site plan 78626                           | Present Use          | resident     | ial            |          |         |      |
| 10. Description Two-story stone dwelling wi                | th I-house plan      | : exterio    | r walls w      | ith st   | ucco    |      |
| veneer; gable roof with lock-seam                          | metal covering       | ; front e    | levation       | faces    | east;   |      |
| two exterior stone chimneys with                           | corbeled cap; v      | rood-sash    | double-hu      | ng win   | dows    |      |
| with 6/6 lights; single-door entr                          | ance with trans      | som and si   | delights:      | five-    | -bay    |      |
| 11. Present Condition good                                 |                      |              | The Park       | /        |         |      |
| 12. Significance Primary area of significa                 |                      |              |                |          |         |      |
| Outstanding and rare example of f                          |                      |              |                |          |         |      |
| remaining structures built by Swe                          |                      |              |                |          |         |      |
| 13. Relationship to Site: Moved Date                       | or Original Site x   | (describe) _ | rural se       | tting    | south   |      |
| of town                                                    |                      |              |                | 4        |         |      |
| 14. Bibliography Tax rolls                                 | 15. Informant M1     | . Johnson    |                |          |         | )    |
|                                                            | _ 16. Recorder       | A. Taylor/   | HHM            | Date     | July 1  | 984  |
| DESIGNATIONS                                               |                      | PH           | HOTO DATA      |          |         |      |
| NRIS NoOld THC Code                                        | R&W 4×5s             |              | Slide          | 20       |         |      |
| RTHL HABS (no.) TEX                                        | 35mm Negs            |              |                | .0       |         |      |
| IR: ☐ Individual ☐ Historic District                       |                      | RWR ROLL     | FRME           | R        | OLL FRM | ΛE   |
| ☐ Thematic ☐ Multiple-Resource                             |                      | 70           | 3 1            | to       | 70      | 15   |
| NR File Name                                               |                      |              |                | to       | -       | -    |
| Other                                                      | 7.4                  | 1 . 6        |                | to       |         |      |
|                                                            |                      |              |                |          |         |      |
| CONTINUATIO                                                | N PAGE               |              |                | No       | 2 of    | 2    |
|                                                            |                      |              |                | 110      |         |      |
| TEXAS HISTORIC SITES INVENTORY F                           | ORM - TEXAS HIST     | ORICAL CON   | AMISSION (re   | ev.8-82) |         |      |
| TEANS THOTOLING SITES HAVE AT SITE                         | 12/0/10 11101        | OTHER DOM    | inition of the | 01.0 02) |         |      |
| 1. County Williamson WM                                    | 5 USGS Quad No       | 3097-31      | 2              | Site No  | 90      | 0    |
| City/Rural Georgetown GE                                   | LITM Dt 14           | /627380/33   | 83960          | One mo.  |         |      |
| 2. Name J. J. Johnson Farm                                 |                      | s than one   | acre           |          |         |      |
| Z. Humo U. U. UUMISUH TATM                                 | _ Acreage            |              |                |          |         |      |

#10. Description (cont'd): two-story porch with shed roof across east elevation; chamfered wood posts, turned wooden balustrade; jigsawn brackets. Out-buildings include servants' house (see attached form), frame shed, and board-and-batten barn.