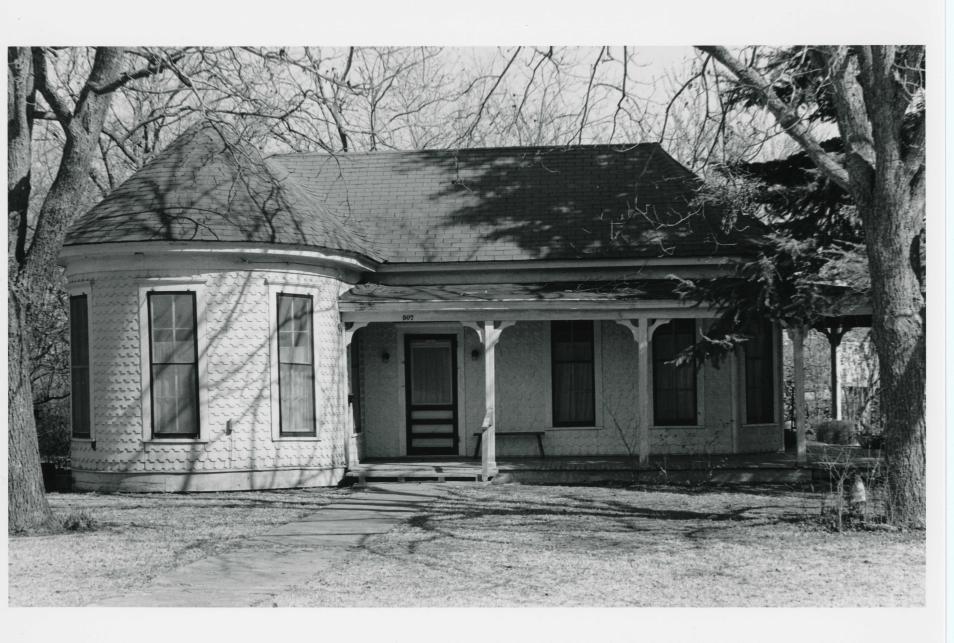

|



"Historic Resources of Georgetown, Texas" Multiple-Resource Nomination; city limits and extraterritorial jurisdiction of Georgetown, Williamson County, Texas. Photo: David Moore, 1984; neg. with Texas Historical Commission, Austin.

Site No. 722, House, 907 Pine, camera looking east. Photo 43 of 75

# Please refer to the map in the Multiple Property Cover Sheet for this property

Multiple Property Cover Sheet Reference Number: 64000843