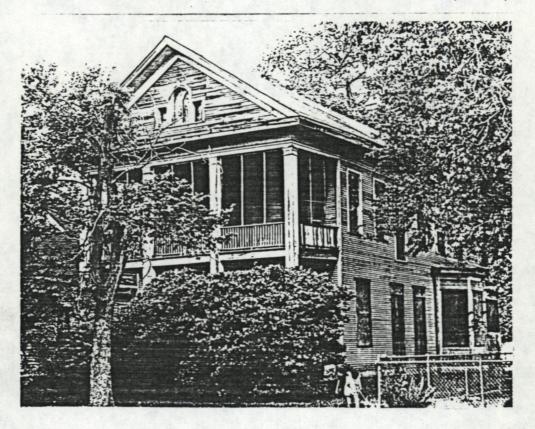

|                                                                              | COUNTY          | BLOCK            |                         | 229               |
|------------------------------------------------------------------------------|-----------------|------------------|-------------------------|-------------------|
|                                                                              | CITY QUAD       |                  | E La Reference de la Co | 2                 |
| NAME:                                                                        |                 | COUNTY:          | Harris                  | ACTIVES OF        |
| ADDRESS: 9431 Cortland                                                       | t               | CITY: H          | ouston                  |                   |
|                                                                              |                 | UTM:             |                         |                   |
| ARCHITECT/BUILDER:                                                           |                 | DATE:            | PERIOD                  | 1:                |
| OWNER: Miss Agnes Doy.                                                       | le etal         | STYLE:           |                         |                   |
| 945 Heights Blvd. Hor                                                        | uston, TX       | THEME:           | week to all and         | 1 1 11            |
| DESCRIPTION Greek Reviva                                                     | 1, frame, 2-    | story, pitch     | h roor, inset po        | rch and gallery   |
| (set of 3 windows in j                                                       | bediment: Ce    | enter windo      | V 15 arched, IIa        | nked by Smaller   |
| rectangles) supported<br>upstairs, none on pore                              |                 |                  |                         |                   |
| upstatts, none on port                                                       | en, nau doub.   | te front do      | ors originarry,         | ruit-rengentcone  |
| BUILDING MATERIAL: wall:<br>PHYSICAL CONDITION qual.<br>ALTERATIONS: Windows | -signif. (co    | nt) SITE: origin | -I ar moved Y           | data c 1927       |
| ALTERATIONS.WINDOWS                                                          | and doors a     | 11 boarded:      | in very deterio         | rated state.      |
| SIGNIFICANCE This house i                                                    | s very unusu    | al for the       | Heights. It appe        | ears to have been |
| SIGNIFICANCE This house i<br>built earlier than mo                           | st in the ar    | rea, but see     | ms to have been         | moved onto this   |
| spot perhaps in 1927.                                                        | It retains      | much of its      | fine detail, bu         | it is in danger   |
| AREA OF SIGNIFICANCE:                                                        |                 | LEVEL OF         | SIGNIFICANCE:           | (cont)            |
| DESIGNATION: NR NHL RTHL H                                                   | ABS HAER HESI H | HSI OTHER:       | ALL ALL AND ALL AND     |                   |
| ORIGINAL USE: residence                                                      |                 | PRESENT U        | sevacant-appears        | to have (cont)    |
| RELATIONSHIP TO SURROUNDIN                                                   | GSvery small    | yard with        | large bushes hid        | ing the porch.    |
| ACREAGE/BOUNDARY DESCRIPTION                                                 | ON:             |                  |                         |                   |

(rev. 6-79)

-

43

OMB No. 1024-0018 NPS Form 10-900-a Exp. 10-31-84 (3-82)**United States Department of the Interior** National Park Service For NPS use only **National Register of Historic Places** received 9 1983 Inventory—Nomination Form date entered 43 4, 7, 8, 10 Page Item number Continuation sheet Site No. 43 Harris COUNTY BLOCK NAME House at 943 Cortlandt Street 229 ADDRESS 943 1/2 Cortlandt St. Houston CITY LOT UTM Zone 15 E 268,440 N3,297,510 ARCHITECT/BUILDER unknown 1905-10 DATE PERIOD 1900--Agnes Doyle Greek Colonial Revival OWNER STYLE 945 Heights, Houston, Texas 77008 THEME DESCRIPTION Two-story frame house; Greek Colonial Revival style; pitched roof with front pediment; inset galleries with set of three windows in pediment (central window arched, flanked by smaller, rectangular openings); galleries supported by four large, square, wooden pillars with squared balusters between them on the second floor (none on first-floor porch); entablature above pillars; originally had double front doors, fulllength windows on both floors on front; windows with one-over-one lights, some boarded up; three-sided bay window on side of house. Building material: wall frame/clapboard roof composition Physical condition fair site: original or moved X date 1927 Alterations some windows and doors boarded up; house has deteriorated. SIGNIFICANCE This house is unusual for the Heights. It appears to have been built earlier than most in the area and moved onto this spot perhaps in 1927. It retains much of its detailing, but is in danger from vandals, etc., because it is vacant. While there are some other houses of substance in the area, this remains visually prominent and at its site over 50 years. Historic configuration remains unchanged \* Area of significance architecture Level of significance local DESIGNATION: NR NHL RTHL HABS HAER HESI HSI OTHER PRESENT USE ORIGINAL USE long vacant residence RELATIONSHIP TO SURROUNDINGS Small yard with large bushes hiding the first-floor porch; residential area. ACREAGE/BOUNDARY DESCRIPTION less than one acre BIBLIOGRAPHY RECORDED BY INFORMANT K. L. London DATE PHOTO DATA 1 - 35 mm. Tex. Hist. Commission April 23. 1980