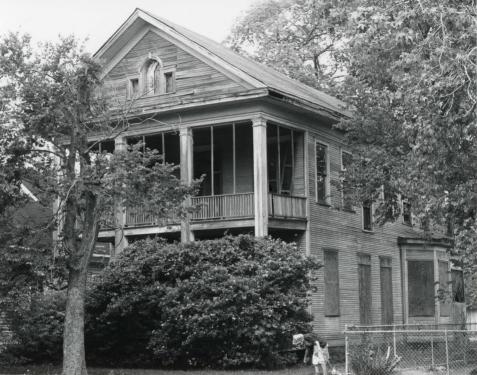

|                                                                              | COUNTY          | BLOCK            |                         | 229               |
|------------------------------------------------------------------------------|-----------------|------------------|-------------------------|-------------------|
|                                                                              | CITY QUAD       |                  | E La Reference de la Co | 2                 |
| NAME:                                                                        |                 | COUNTY:          | Harris                  | ACTIVES OF        |
| ADDRESS: 9431 Cortland                                                       | t               | CITY: H          | ouston                  |                   |
|                                                                              |                 | UTM:             |                         |                   |
| ARCHITECT/BUILDER:                                                           |                 | DATE:            | PERIOD                  | 1:                |
| OWNER: Miss Agnes Doy.                                                       | le etal         | STYLE:           |                         |                   |
| 945 Heights Blvd. Hor                                                        | uston, TX       | THEME:           | week to all and         | 1 1 11            |
| DESCRIPTION Greek Reviva                                                     | 1, frame, 2-    | story, pitch     | h roor, inset po        | rch and gallery   |
| (set of 3 windows in j                                                       | bediment: Ce    | enter windo      | V 15 arched, IIa        | nked by Smaller   |
| rectangles) supported<br>upstairs, none on pore                              |                 |                  |                         |                   |
| upstatts, none on port                                                       | en, nau doub.   | te front do      | ors originarry,         | ruit-rengentcone  |
| BUILDING MATERIAL: wall:<br>PHYSICAL CONDITION qual.<br>ALTERATIONS: Windows | -signif. (co    | nt) SITE: origin | -I ar moved Y           | data c 1927       |
| ALTERATIONS.WINDOWS                                                          | and doors a     | 11 boarded:      | in very deterio         | rated state.      |
| SIGNIFICANCE This house i                                                    | s very unusu    | al for the       | Heights. It appe        | ears to have been |
| SIGNIFICANCE This house i<br>built earlier than mo                           | st in the ar    | rea, but see     | ms to have been         | moved onto this   |
| spot perhaps in 1927.                                                        | It retains      | much of its      | fine detail, bu         | it is in danger   |
| AREA OF SIGNIFICANCE:                                                        |                 | LEVEL OF         | SIGNIFICANCE:           | (cont)            |
| DESIGNATION: NR NHL RTHL H                                                   | ABS HAER HESI H | HSI OTHER:       | ALL ALL AND ALL AND     |                   |
| ORIGINAL USE: residence                                                      |                 | PRESENT U        | sevacant-appears        | to have (cont)    |
| RELATIONSHIP TO SURROUNDIN                                                   | GSvery small    | yard with        | large bushes hid        | ing the porch.    |
| ACREAGE/BOUNDARY DESCRIPTION                                                 | ON:             |                  |                         |                   |

(rev. 6-79)

-

43

OMB No. 1024-0018 NPS Form 10-900-a Exp. 10-31-84 (3-82)**United States Department of the Interior** National Park Service For NPS use only **National Register of Historic Places** received 9 1983 Inventory—Nomination Form date entered 43 4, 7, 8, 10 Page Item number Continuation sheet Site No. 43 Harris COUNTY BLOCK NAME House at 943 Cortlandt Street 229 ADDRESS 943 1/2 Cortlandt St. Houston CITY LOT UTM Zone 15 E 268,440 N3,297,510 ARCHITECT/BUILDER unknown 1905-10 DATE PERIOD 1900--Agnes Doyle Greek Colonial Revival OWNER STYLE 945 Heights, Houston, Texas 77008 THEME DESCRIPTION Two-story frame house; Greek Colonial Revival style; pitched roof with front pediment; inset galleries with set of three windows in pediment (central window arched, flanked by smaller, rectangular openings); galleries supported by four large, square, wooden pillars with squared balusters between them on the second floor (none on first-floor porch); entablature above pillars; originally had double front doors, fulllength windows on both floors on front; windows with one-over-one lights, some boarded up; three-sided bay window on side of house. Building material: wall frame/clapboard roof composition Physical condition fair site: original or moved X date 1927 Alterations some windows and doors boarded up; house has deteriorated. SIGNIFICANCE This house is unusual for the Heights. It appears to have been built earlier than most in the area and moved onto this spot perhaps in 1927. It retains much of its detailing, but is in danger from vandals, etc., because it is vacant. While there are some other houses of substance in the area, this remains visually prominent and at its site over 50 years. Historic configuration remains unchanged \* Area of significance architecture Level of significance local DESIGNATION: NR NHL RTHL HABS HAER HESI HSI OTHER PRESENT USE ORIGINAL USE long vacant residence RELATIONSHIP TO SURROUNDINGS Small yard with large bushes hiding the first-floor porch; residential area. ACREAGE/BOUNDARY DESCRIPTION less than one acre BIBLIOGRAPHY RECORDED BY INFORMANT K. L. London DATE PHOTO DATA 1 - 35 mm. Tex. Hist. Commission April 23. 1980