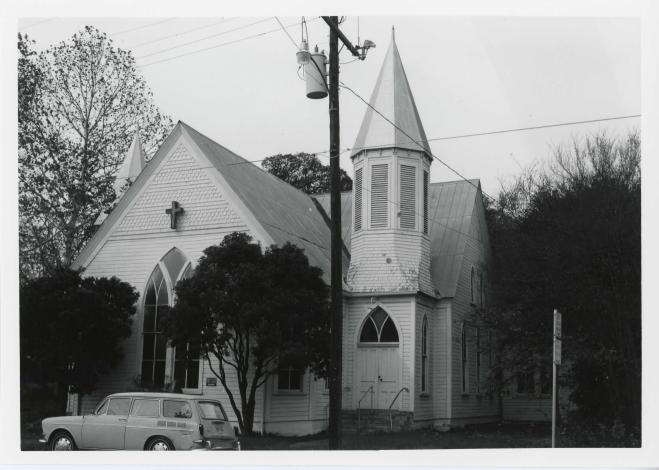

Description: Condition - fair; Altered; Original site.

The Fort Street Presbyterian Church is a modest, white, frame vernacular Gothic building distinguished by two octagonal towers within the arms of its cruciform plan. A gable over the sanctuary is intersected by another over the chancel. Both are covered with standing-seam metal roofing. A similarly styled and finished educational wing spans the building's rear, but the half-pyramid roof of the apse is visible above it.

. The towers rise from square bases, although the transition is smoothed in shingling. Above the wood louvres that comprise the walls are steep pyramidal roofs of plain sheet metal, supported by small carved brackets. The northern tower is about six feet higher than the southern. Other exterior features are triangular, carved, corner brackets at the chancel's front walls and bands of decorative shingles on the gable end.

All windows in the original structure are multipaned in the Gothic style. The panes are rose, turquoise, gold, green, or clear and stippled. Those in the sanctuary's first floor are sash, those above are on pivots.