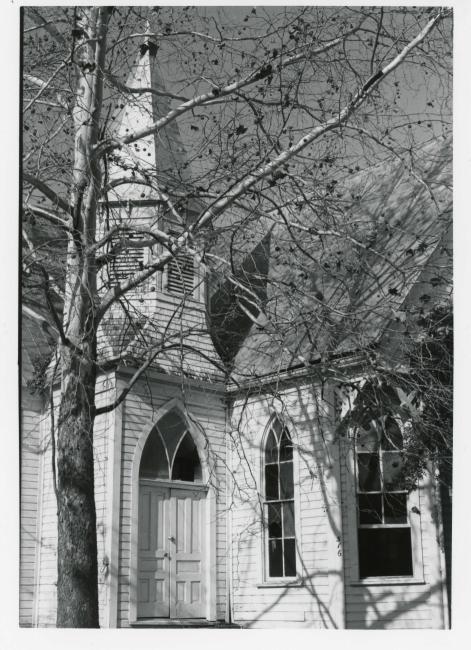

. The towers rise from square bases, although the transition is smoothed in shingling. Above the wood louvres that comprise the walls are steep pyramidal roofs of plain sheet metal, supported by small carved brackets. The northern tower is about six feet higher than the southern. Other exterior features are triangular, carved, corner brackets at the chancel's front walls and bands of decorative shingles on the gable end.

All windows in the original structure are multipaned in the Gothic style. The panes are rose, turquoise, gold, green, or clear and stippled. Those in the sanctuary's first floor are sash, those above are on pivots.