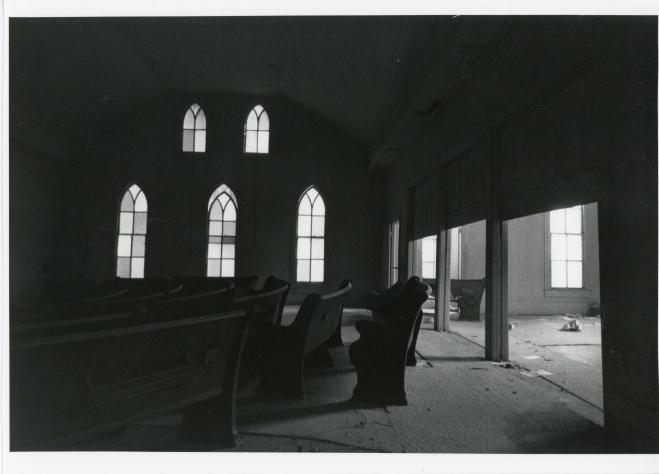

All windows in the original structure are multipaned in the Gothic style. The panes are rose, turquoise, gold, green, or clear and stippled. Those in the sanctuary's first floor are sash, those above are on pivots.

Three bays of upward-sliding doors separate the sanctuary and chancel. Their frames are detailed with bullseye and trefoil moldings. The sanctuary's hardwood floor curves down toward the altar. Most of the curved pews are still in place. Church records form 1901 state that the pews installed in the new building were "antique." Thus they pre-date the church, but their exact date is not known. Panelling from 1941 or 1957 obscures the altar's apse, but there are reports that stained glass is in place behind.