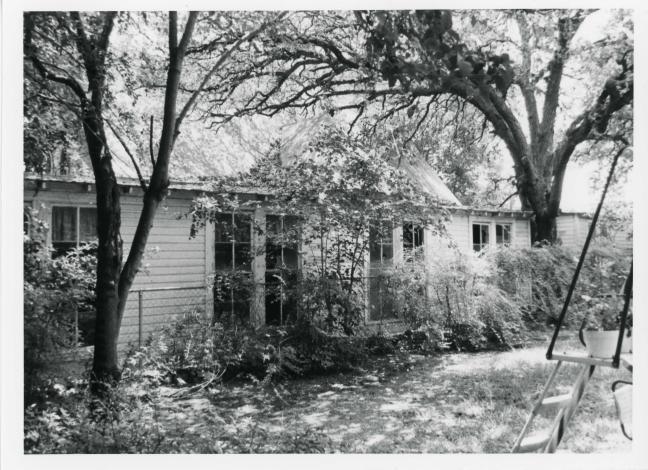

Description: Condition - fair; Altered; Original site.

The Fort Street Presbyterian Church is a modest, white, frame vernacular Gothic building distinguished by two octagonal towers within the arms of its cruciform plan. A gable over the sanctuary is intersected by another over the chancel. Both are covered with standing-seam metal roofing. A similarly styled and finished educational wing spans the building's rear, but the half-pyramid roof of the apse is visible above it.

. The towers rise from square bases, although the transition is smoothed in shingling. Above the wood louvres that comprise the walls are steep pyramidal roofs of plain sheet metal, supported by small carved brackets. The northern tower is about six feet higher than the southern. Other exterior features are triangular, carved, corner brackets at the chancel's front walls and bands of decorative shingles on the gable end.

A 1904 photograph shows the education annex and southwest tower not yet built. Their styles indicate construction not long thereafter, but the education bilding was not put up until 1949. The photo also shows that the church was painted in several values. The shingles were in eight bands of two alternating shades, the trim was darker than the walls, and the tower shingles were darker still. NPS Form 10-900-a (3-82)