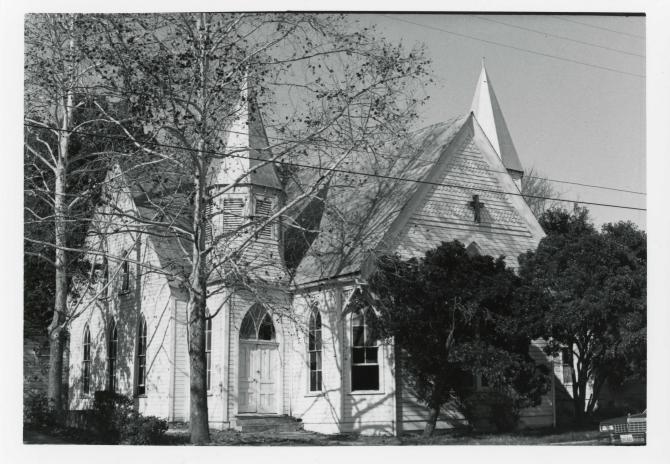

Description: Condition - fair; Altered; Original site.

The Fort Street Presbyterian Church is a modest, white, frame vernacular Gothic building distinguished by two octagonal towers within the arms of its cruciform plan. A gable over the sanctuary is intersected by another over the chancel. Both are covered with standing-seam metal roofing. A similarly styled and finished educational wing spans the building's rear, but the half-pyramid roof of the apse is visible above it.

. The towers rise from square bases, although the transition is smoothed in shingling. Above the wood louvres that comprise the walls are steep pyramidal roofs of plain sheet metal, supported by small carved brackets. The northern tower is about six feet higher than the southern. Other exterior features are triangular, carved, corner brackets at the chancel's front walls and bands of decorative shingles on the gable end.