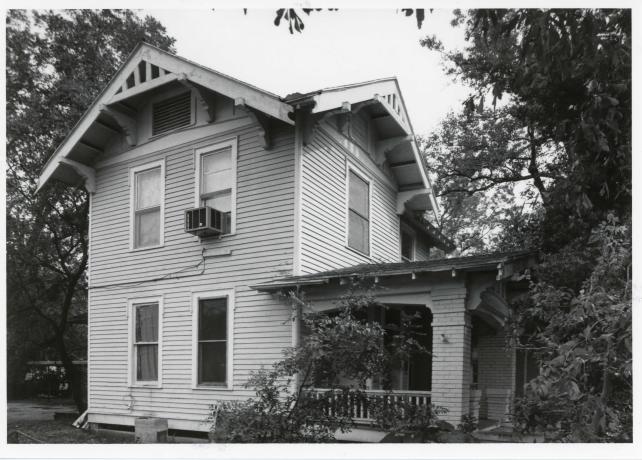

| COUNTY BLOCK                                                        | 157               |
|---------------------------------------------------------------------|-------------------|
| CITY QUAD LOT                                                       | 23-24             |
| NAME: COUNTY: Harris                                                |                   |
| ADDRESS: 1448 Heights Blvd. CITY: Houston                           |                   |
| Time                                                                |                   |
| ARCHITECT/BUILDER: DATE: 1914 PERIOR OWNER: Webb Enterprises STYLE: | ):                |
| OWNER: Webb Enterprises STYLE:                                      |                   |
| 301/ Brazos Houston, TX //006 THEME:                                |                   |
| DESCRIPTION: Prairie-style, frame, 2-story with combination roo:    | f, attached porch |
| wraps to side with gable over entrance, supported by large,         | square, brick     |
| piers, flat balusters, recessed entrance has single door with       | th transom,       |
| windows 1/1                                                         |                   |
| BUILDING MATERIAL; wall: roof:                                      |                   |
| PHYSICAL CONDITION: good- qual. signif. SITE: original or moved     | _date             |
| ALTERATIONS:                                                        |                   |
| SIGNIFICANCE. The lots for this house sold for \$500 each when H.   | T. Keller, a      |
| small-businessman, bought them in 1912. The house is a good         |                   |
| large, but still simple houses built on the Blvd. in that pe        |                   |
| AREA OF SIGNIFICANCE: LEVEL OF SIGNIFICANCE:                        |                   |
| DESIGNATION: NR NHL RTHL HABS HAER HESI HSI OTHER:                  |                   |
| ORIGINAL USE: residence   PRESENT USE: residence (pos               | ssibly vacant)    |
| RELATIONSHIP TO SURROUNDINGS: Corner lot with short, wire fence; ve |                   |
| ACREAGE/BOUNDARY DESCRIPTION:                                       | (cont)            |
| BIBLIOGRAPHIC DATA:                                                 |                   |
| SEE INFO/CORRESPONDENCE FILES:                                      |                   |
| RECORDED BY: KLL INFORMANT:                                         |                   |
| DATE: PHOTO DATA:1-35mm                                             |                   |
| (rev 6-7                                                            | 9)                |

## National Register of Historic Places Inventory—Nomination Form

For NPS use only received APR 9 1984 date entered

Continuation sheet

Item number

4, 7, 8, 10

Page 23

Site No. 23

| NAME Keller House (H.H.MRA)                 | COUNTY Harris                | BLOCK 157          |
|---------------------------------------------|------------------------------|--------------------|
| ADDRESS 1448 Heights Boulevard Blud.        | CITY Houston                 | LOT 23-24          |
|                                             | UTM Zone 15 E 268,250        | N 3,298,590        |
| ARCHITECT/BUILDER Mr. Gayan                 | DATE 1914 PERIOD             | 1900               |
| OWNER Webb Enterprises                      | STYLE Bungaloid/Prairie in   |                    |
| 3500 Washington Ave., Houston 77008         | THEME                        |                    |
| DESCRIPTION Frame two-story house with com  | bination roof; deeply overh  | nanging eaves with |
| large brackets; attached porch wraps to s   | ide with gable over entrance | ce, supported by   |
| large, square, brick piers with flat balu   | sters running between; rece  | essed entrance has |
| single door with transom; windows with one  | e-over-one lights.           |                    |
|                                             |                              |                    |
| 4                                           |                              |                    |
|                                             |                              |                    |
| Building material: wallframe/clapboard      |                              |                    |
| Physical condition good-significant         | site: original X or mor      | ved date           |
| Alterations unknown                         |                              |                    |
| SIGNIFICANCE The lots for this house sold : | for \$500 each when Herman T | . Keller, a small  |
| businessman, bought them in 1912. The hou   | use is a good example of th  | e large, but       |
| still simple, houses built on Heights Bou   | levard in that period.       |                    |
|                                             |                              |                    |
|                                             |                              |                    |
| Area of significance architecture           | Level of significance        | local              |
| DESIGNATION: NR NHL RTHL HABS HAER HESI HS  |                              |                    |
| ORIGINAL USE residence                      | PRESENT USE residence        |                    |
| RELATIONSHIP TO SURROUNDINGS Corner lot :   | in a residential area; shor  | t, wire fence;     |
| overgrown.                                  |                              |                    |
| ACREAGE/BOUNDARY DESCRIPTION less than or   | ne                           |                    |
| BIBLIOGRAPHY Sister M. Agatha (1956: 8)     | 7)                           |                    |
| RECORDED BY K. L. London                    | INFORMANT Clayton Lee (Ju    | ily 11, 1982)      |
| DATE April 2, 1980                          | PHOTO DATA 1 - 35 mm., Te    |                    |