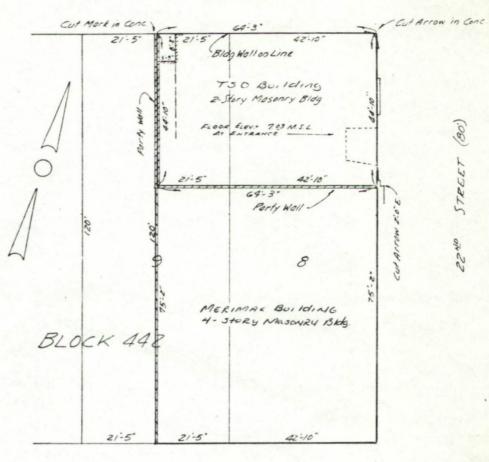

*Leviseo 2-23-84* June 2, 1983

Scale: 1" = 20'

Survey of the North 44 feet 10 inches of Lot 8 and the North 4- left 10 inches of the East 1/2 of Lot 9 in Block 442, City of Galveston, Galveston County, Texas.

I hereby certify that on the above date, I surveyed the above lot together with improvements located thereon, and that the above map, together with dimensions as shown, is true and correct as of the above date. There are no overages nor shortages in the above lot. There are no encroachments other than shown.

HALL - JOHNSON, Surveyors

ALC. 1

Jack A. Hall Registered Public Surveyor No. 95 P. O. Box 877 Galveston, Texas 77553

WASO Form - 177 ("R" June 1984) UNITED STATES DEPARTMENT OF THE INTERIOR NATIONAL PARK SERVICE